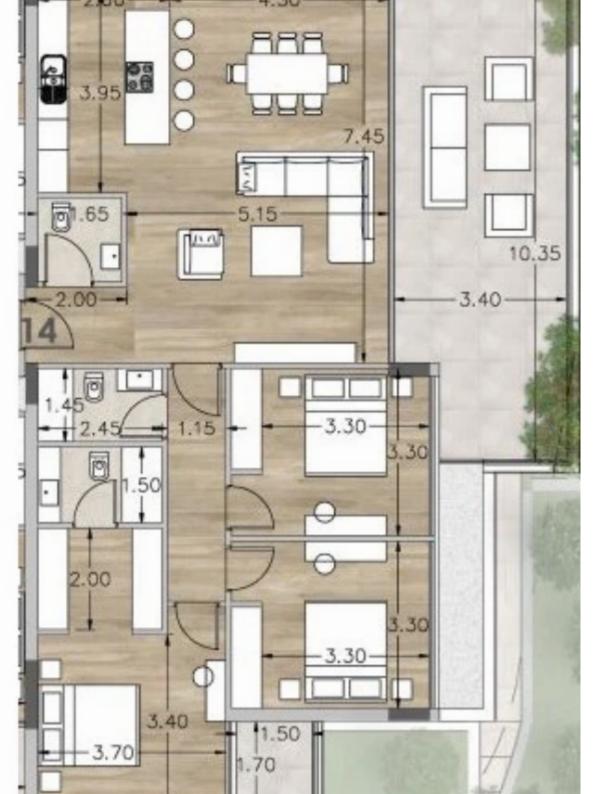

## 3 bedrooms, 119

Limassol, Panthea-Mesa-Geitonia-4007, Cyprus

**Offered at:** € 695,000

**Estate ID:** 30948

**Ref:** J2910L142

NET internal area: 119

Bathrooms: 2

Bedrooms: 3

Parking spaces: 2 cars

Available from: 2024-04-23

Offered at: **695,000** 

Type: **Apartment** 

Veranda: 39 m²

This 2 floor apartment features 3 bedrooms, with 1 of them being an en-suite. The internal area is 119 square meters and there is also a cozy covered veranda of 39 square meters, as well as a storage room. The building is equipped with a lift and has a covered parking area with 2 parking spaces.