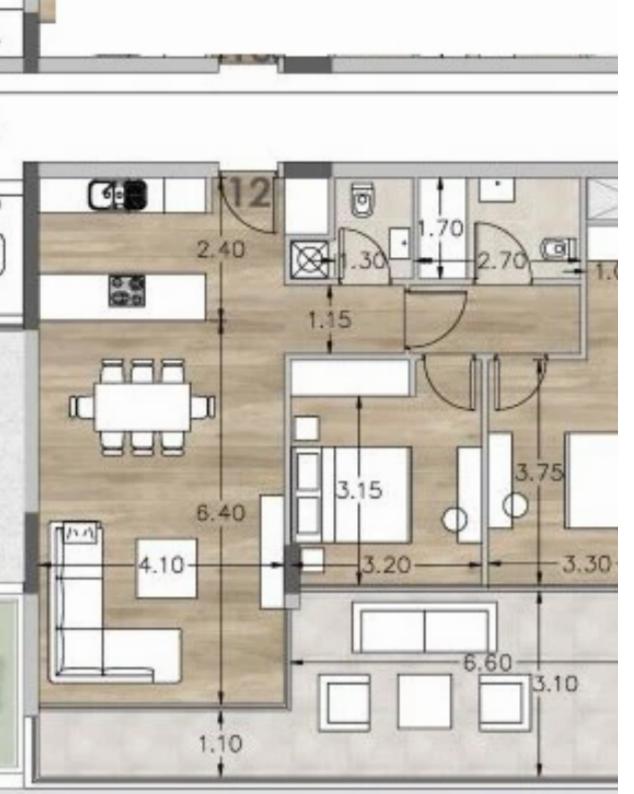

## 2 bedrooms, 87 sq.m.

Limassol, Panthea-Mesa-Geitonia-4007, Cyprus

**Offered at:** € 435,000

**Estate ID:** 30950

**Ref:** J2910L140

NET internal area: 87

Bathrooms: 2

Bedrooms: 2

Parking spaces: 2 cars

Available from: 2024-04-23

Offered at: **435,000** 

Гуре: **Apartment** 

Veranda: 25 m²

This apartment is located on the second floor and boasts 2 bedrooms and 2 bathrooms, with an internal area of 87 square meters. It also features a cozy covered veranda of 25 square meters and a storage room. The building is equipped with a lift and has a covered parking area with 2 parking spaces. Additionally, residents have access to a gym and a communal swimming pool within the building. Located within walking distance to shops and schools, this apartment is only a 10-minute drive from the beach and the center of Limassol....