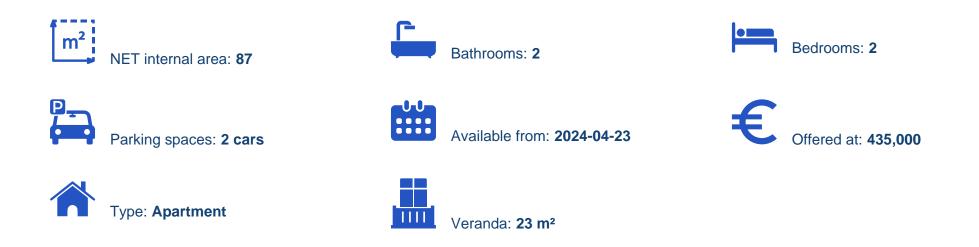

## 2 bedrooms, 87 sq.m.

Limassol, Panthea-Mesa-Geitonia-4007, Cyprus

Offered at: €435,000 Estate ID: 30951 Ref: J2910L138

This apartment is located on the second floor and boasts 2 bedrooms and 2 bathrooms, with an internal area of 87 square meters. It also features a cozy covered veranda of 24 square meters and a storage room. The building is equipped with a lift and has a covered parking area with 2 parking spaces. Additionally, residents have access to a gym and a communal swimming pool within the building. Located within walking distance to shops and schools, this apartment is only a 10-minute drive from the beach and the center of Limassol....