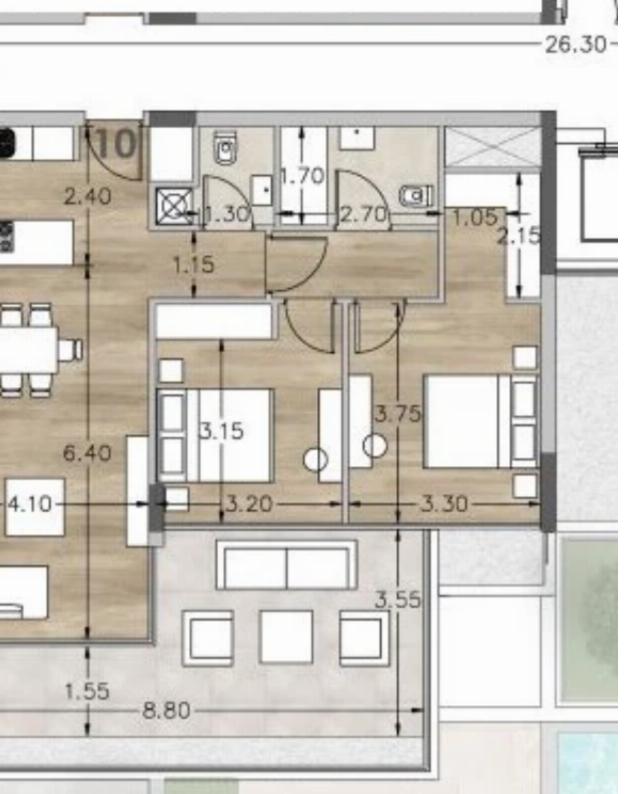

## 2 bedrooms, 87 sq.m.

Limassol, Panthea-Mesa-Geitonia-4007, Cyprus

Offered at: €435,000 Estate ID: 30951 Ref: J2910L138

This apartment is located on the second floor and boasts 2 bedrooms and 2 bathrooms, with an internal area of 87 square meters. It also features a cozy covered veranda of 24 square meters and a storage room. The building is equipped with a lift and has a covered parking area with 2 parking spaces. Additionally, residents have access to a gym and a communal swimming pool within the building. Located within walking distance to shops and schools, this apartment is only a 10-minute drive from the beach and the center of Limassol....