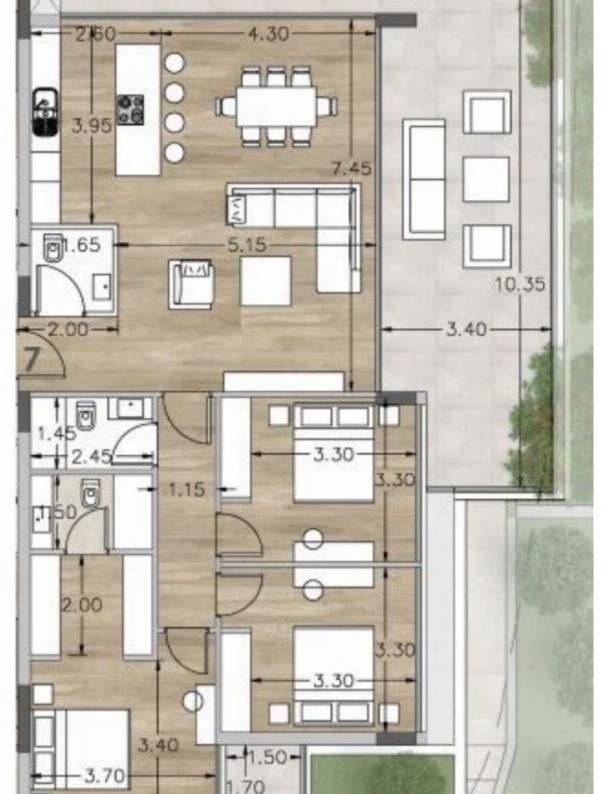

## 3 bedrooms, 119

Limassol, Panthea-Mesa-Geitonia-4007, Cyprus

**Offered at:** € 655,000

**Estate ID:** 30953

**Ref:** J2910L135

NET internal area: 119

Bathrooms: 2

Bedrooms: 3

Parking spaces: 2 cars

Available from: 2024-04-23

Offered at: **655,000** 

Type: Apartment

Veranda: 39 m²

This first-floor apartment features 3 bedrooms, with 1 of them being an en-suite. The internal area is 119 square meters and there is also a cozy covered veranda of 39 square meters, as well as a storage room. The building is equipped with a lift and has a covered parking area with 2 parking spaces. Additionally, residents have access to a gym and a communal swimming pool within the building. Located within walking distance to shops and schools, this apartment is only a 10-minute drive from the beach and the center of Limassol....