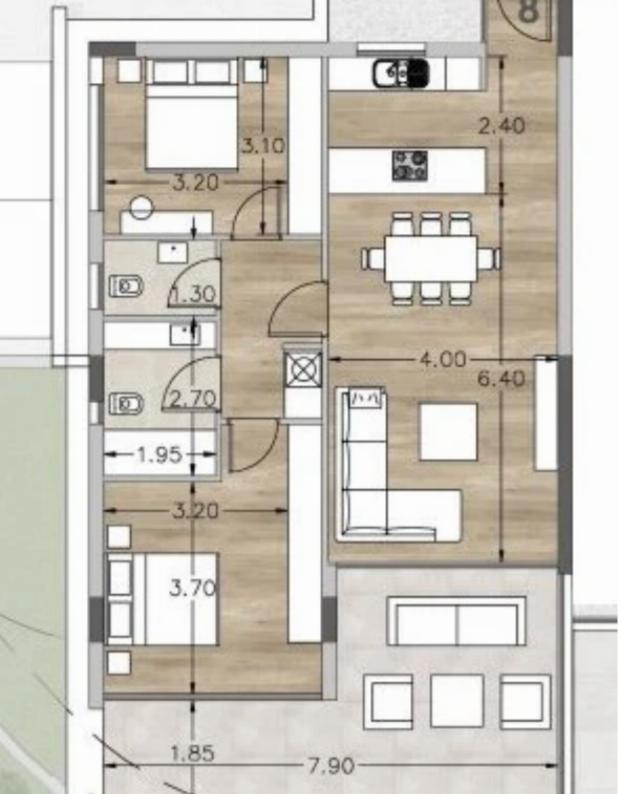

## 2 bedrooms, 87 sq.m.

Limassol, Panthea-Mesa-Geitonia-4007, Cyprus

Offered at: €435,000 Estate ID: 30954 Ref: J2910L136

This apartment is located on the second floor and boasts 2 bedrooms and 2 bathrooms, with an internal area of 87 square meters. It also features a cozy covered veranda of 24 square meters and a storage room. The building is equipped with a lift and has a covered parking area with 2 parking spaces. Additionally, residents have access to a gym and a communal swimming pool within the building. Located within walking distance to shops and schools, this apartment is only a 10-minute drive from the beach and the center of Limassol....