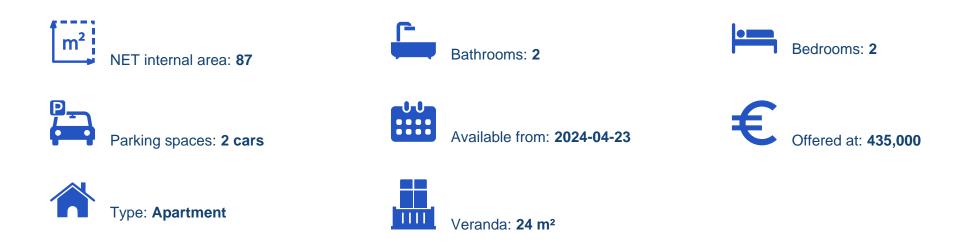

## 2 bedrooms, 87 sq.m.

Limassol, Panthea-Mesa-Geitonia-4007, Cyprus

Offered at: €435,000 Estate ID: 30954 Ref: J2910L136

This apartment is located on the second floor and boasts 2 bedrooms and 2 bathrooms, with an internal area of 87 square meters. It also features a cozy covered veranda of 24 square meters and a storage room. The building is equipped with a lift and has a covered parking area with 2 parking spaces. Additionally, residents have access to a gym and a communal swimming pool within the building. Located within walking distance to shops and schools, this apartment is only a 10-minute drive from the beach and the center of Limassol....