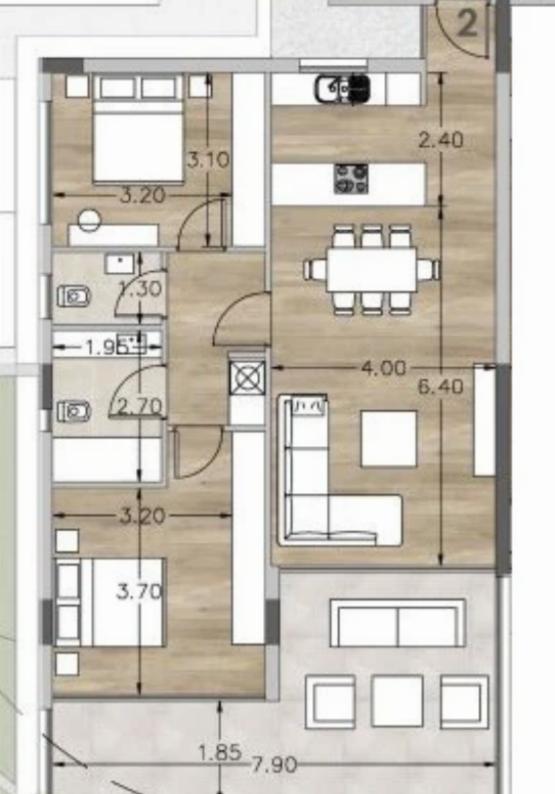

## 2 bedrooms, 87 sq.m.

Limassol, Panthea-Mesa-Geitonia-4007, Cyprus

**Offered at:** € 420,000

**Estate ID:** 30957

**Ref:** J2910L130

NET internal area: 87

Bathrooms: 2

Bedrooms: 2

Parking spaces: 2 cars

Available from: 2024-04-23

Offered at: 420,000

Гуре: **Apartment** 

Veranda: 24 m²

This apartment is located on the first floor and boasts 2 bedrooms and 2 bathrooms, with an internal area of 87 square meters. It also features a cozy covered veranda of 24 square meters and a storage room. The building is equipped with a lift and has a covered parking area with 2 parking spaces.

Additionally, residents have access to a gym and a communal swimming pool within the building. Located within walking distance to shops and schools, this apartment is only a 10-minute drive from the beach and the center of Limassol....