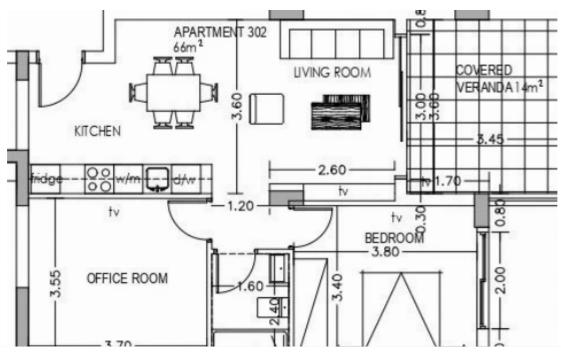

## 2 bedrooms, 66 sq.m.

Limassol, New-Port-My-Mall-Zakaki-3046, Cyprus

**Offered at:** € 260,000

**Estate ID:** 30967

**Ref:** J2892L92

NET internal area: 66

Bathrooms: 1

Bedrooms: 2

Parking spaces: 1 cars

Available from: 2024-04-23

Offered at: 260,000

Type: **Apartment** 

Veranda: 14 m²

Welcome to this beautiful 2 bedroom, 1 bathroom apartment located in a prime location. The internal area of the apartment is 66 square meters, with an additional 14 square meters of covered verandas. This property also includes a storage room and parking space, making it an ideal choice for those who value convenience and functionality. As an off-plan property, you have the opportunity to customize and personalize the space to your liking before moving in. This apartment is situated in a highly sought-after location, offering easy access to local amenities and attractions. The asking price for this property is €260,000. Don't miss out on the chance to make this apartment your drea...