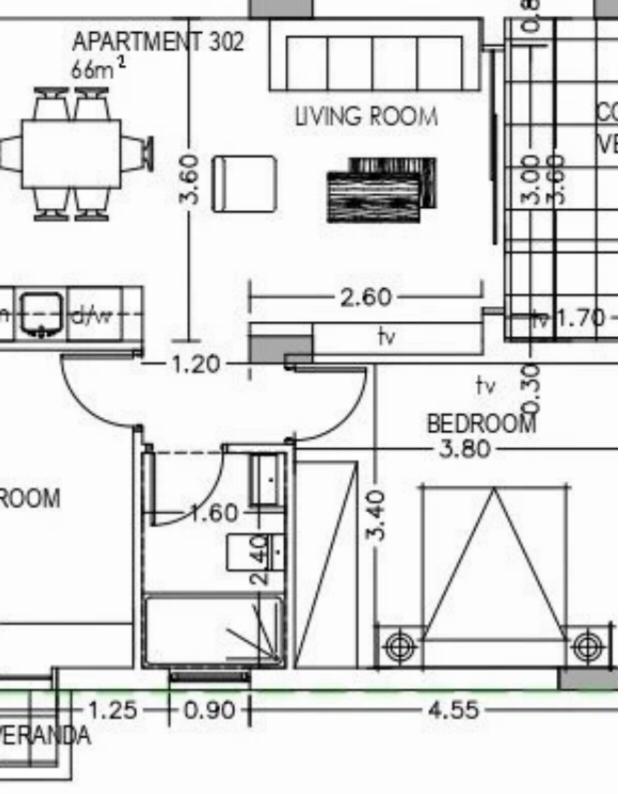

## 2 bedrooms, 66 sq.m.

Limassol, New-Port-My-Mall-Zakaki-3046, Cyprus

**Offered at:** € 260,000

**Estate ID:** 30967

**Ref:** J2892L92

NET internal area: 66

Bathrooms: 1

Bedrooms: 2

Parking spaces: 1 cars

Available from: 2024-04-23

Offered at: 260,000

Type: **Apartment** 

Veranda: 14 m²

Welcome to this beautiful 2 bedroom, 1 bathroom apartment located in a prime location. The internal area of the apartment is 66 square meters, with an additional 14 square meters of covered verandas. This property also includes a storage room and parking space, making it an ideal choice for those who value convenience and functionality. As an off-plan property, you have the opportunity to customize and personalize the space to your liking before moving in. This apartment is situated in a highly sought-after location, offering easy access to local amenities and attractions. The asking price for this property is €260,000. Don't miss out on the chance to make this apartment your drea...