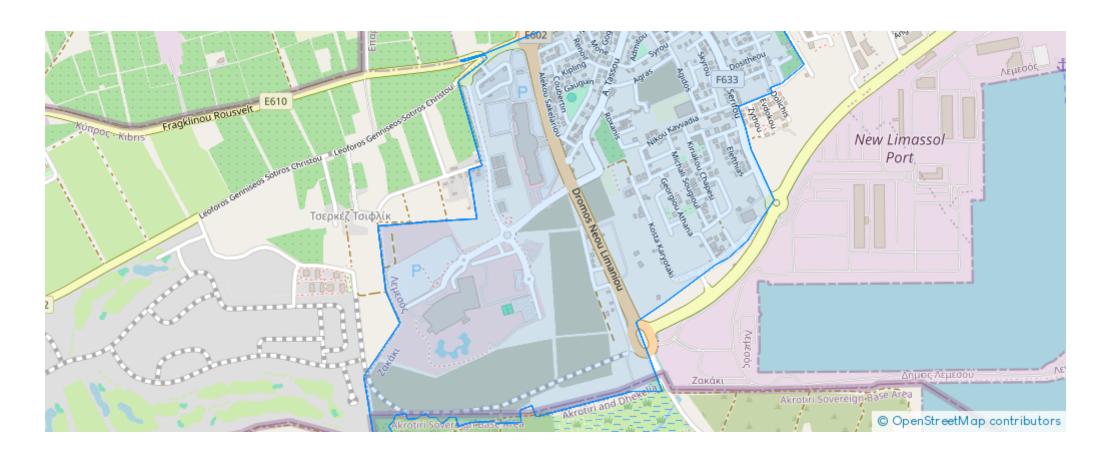

from: 2024-04-23



Offered at: 265,000



Type: **Apartment** 



Veranda: 14 m²

Welcome to this beautiful 2 bedroom, 1 bathroom apartment located in a prime location. The internal area of the apartment is 66 square meters, with an additional 14 square meters of covered verandas. This property also includes a storage room and parking space, making it an ideal choice for those who value convenience and functionality. As an off-plan property, you have the opportunity to customize and personalize the space to your liking before moving in. This apartment is situated in a highly sought-after location, offering easy access to local amenities and attractions. The asking price for this property is €265,000. Don't miss out on the chance to make this apartment your drea...

## **Estate on map:**