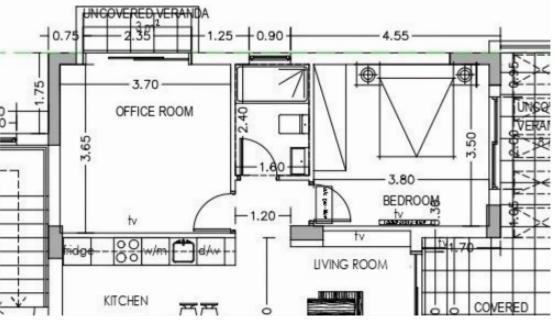

## 2 bedrooms, 66 sq.m.

Limassol, New-Port-My-Mall-Zakaki-3046, Cyprus

**Offered at:** € 265,000

**Estate ID:** 30969

**Ref:** J2892L91

NET internal area: 66

Bathrooms: 1

Bedrooms: 2

Parking spaces: 1 cars

Available from: 2024-04-23

Offered at: 265,000

Type: **Apartment** 

Veranda: 14 m²

Welcome to this beautiful 2 bedroom, 1 bathroom apartment located in a prime location. The internal area of the apartment is 66 square meters, with an additional 14 square meters of covered verandas. This property also includes a storage room and parking space, making it an ideal choice for those who value convenience and functionality. As an off-plan property, you have the opportunity to customize and personalize the space to your liking before moving in. This apartment is situated in a highly sought-after location, offering easy access to local amenities and attractions. The asking price for this property is €265,000. Don't miss out on the chance to make this apartment your drea...