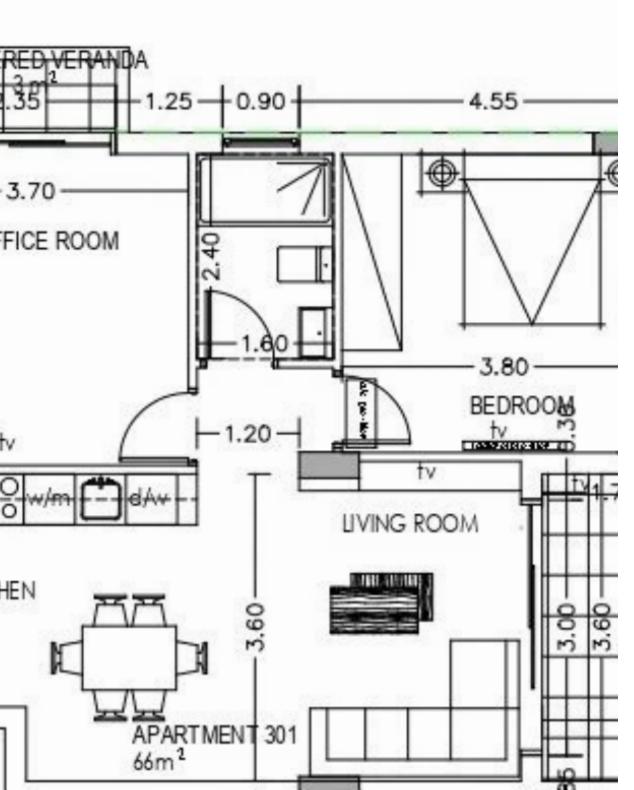

## 2 bedrooms, 66 sq.m.

Limassol, New-Port-My-Mall-Zakaki-3046, Cyprus

**Offered at:** € 265,000

**Estate ID:** 30969

**Ref:** J2892L91

NET internal area: 66

Bathrooms: 1

Bedrooms: 2

Parking spaces: 1 cars

Available from: 2024-04-23

Offered at: 265,000

Type: **Apartment** 

Veranda: 14 m²

Welcome to this beautiful 2 bedroom, 1 bathroom apartment located in a prime location. The internal area of the apartment is 66 square meters, with an additional 14 square meters of covered verandas. This property also includes a storage room and parking space, making it an ideal choice for those who value convenience and functionality. As an off-plan property, you have the opportunity to customize and personalize the space to your liking before moving in. This apartment is situated in a highly sought-after location, offering easy access to local amenities and attractions. The asking price for this property is €265,000. Don't miss out on the chance to make this apartment your drea...