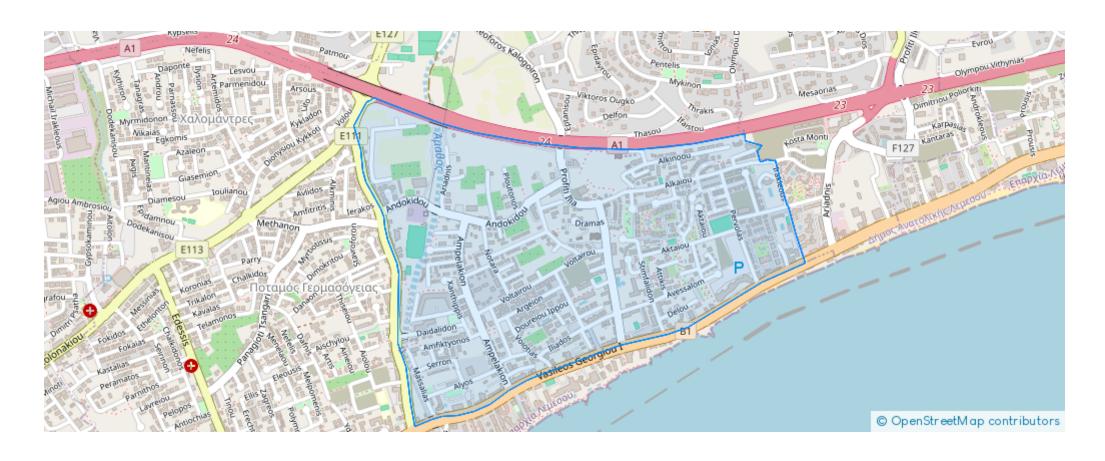

600,000



Гуре: **SemidetachedHouse** 



Veranda: 25 sqm m<sup>2</sup>

Introducing property No. 2, a charming two-bedroom house that offers the perfect combination of comfort and style. Situated on a plot of 149 square meters, this house boasts a total covered area of 121 square meters, with an additional 25 square meters of uncovered Verdana. Inside, you'll find a spacious living area that's perfect for relaxation and entertaining guests. The bedrooms are well-proportioned, offering plenty of space for a good night's sleep. The house also features a modern kitchen that comes equipped with all the necessary appliances and ample storage space. Outside, you'll find 30 square meters of uncovered parking space that provides convenient access to your car. The Verd...

## **Estate on map:**