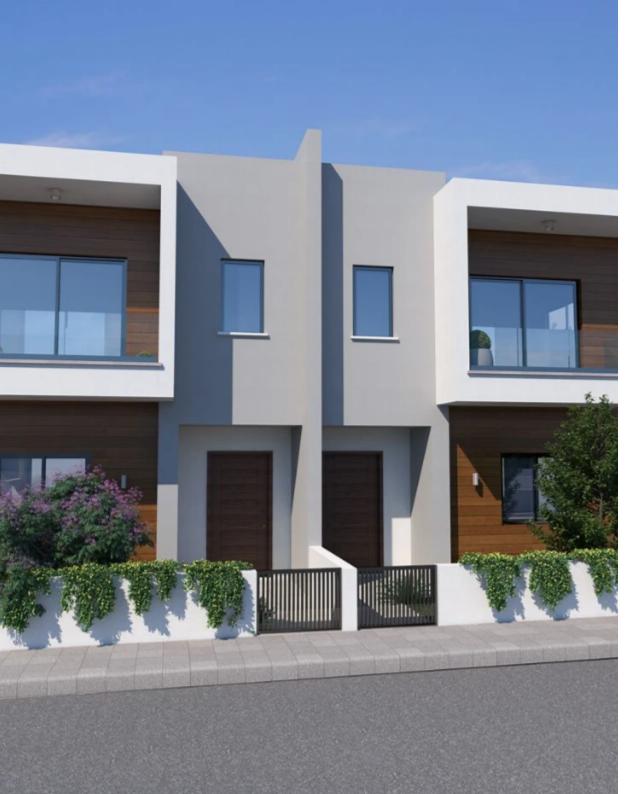

Available from: 2024-04-23

Offered at: 600,000

Гуре: **SemidetachedHouse** 

Veranda: 25 sqm m<sup>2</sup>

Introducing property No. 2, a charming two-bedroom house that offers the perfect combination of comfort and style. Situated on a plot of 149 square meters, this house boasts a total covered area of 121 square meters, with an additional 25 square meters of uncovered Verdana. Inside, you'll find a spacious living area that's perfect for relaxation and entertaining guests. The bedrooms are well-proportioned, offering plenty of space for a good night's sleep. The house also features a modern kitchen that comes equipped with all the necessary appliances and ample storage space. Outside, you'll find 30 square meters of uncovered parking space that provides convenient access to your car. The Verd...