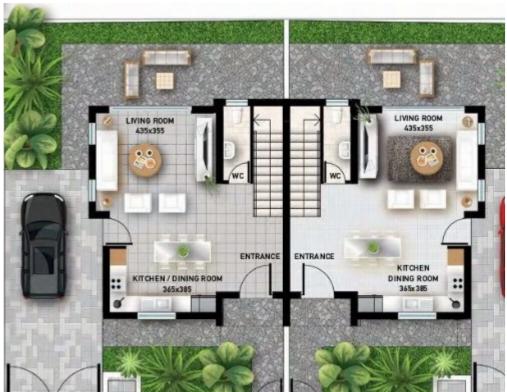

Available from: 2024-04-23

Offered at: 600,000

Гуре: **SemidetachedHouse** 

Veranda: 25 sqm m<sup>2</sup>

Introducing property No. 2, a charming two-bedroom house that offers the perfect combination of comfort and style. Situated on a plot of 149 square meters, this house boasts a total covered area of 121 square meters, with an additional 25 square meters of uncovered Verdana. Inside, you'll find a spacious living area that's perfect for relaxation and entertaining guests. The bedrooms are well-proportioned, offering plenty of space for a good night's sleep. The house also features a modern kitchen that comes equipped with all the necessary appliances and ample storage space. Outside, you'll find 30 square meters of uncovered parking space that provides convenient access to your car. The Verd...