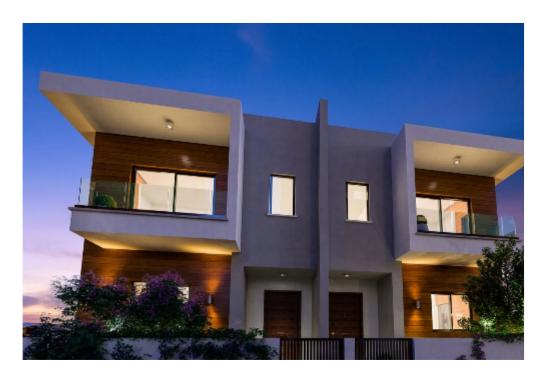

Available from: 2024-04-23

Offered at: 600,000

Гуре: **SemidetachedHouse** 

Veranda: 25 sqm m<sup>2</sup>

Introducing property No. 2, a charming two-bedroom house that offers the perfect combination of comfort and style. Situated on a plot of 149 square meters, this house boasts a total covered area of 121 square meters, with an additional 25 square meters of uncovered Verdana. Inside, you'll find a spacious living area that's perfect for relaxation and entertaining guests. The bedrooms are well-proportioned, offering plenty of space for a good night's sleep. The house also features a modern kitchen that comes equipped with all the necessary appliances and ample storage space. Outside, you'll find 30 square meters of uncovered parking space that provides convenient access to your car. The Verd...