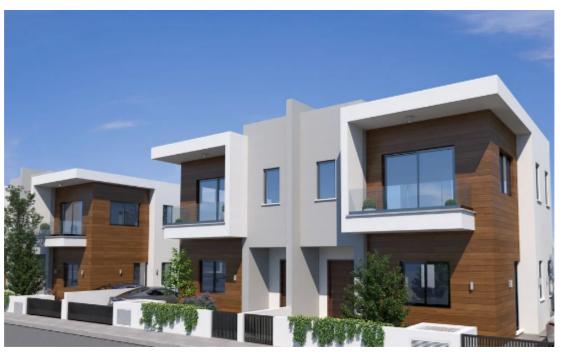

Available from: 2024-04-23

Offered at: 600,000

Гуре: **SemidetachedHouse** 

Veranda: 25 sqm m<sup>2</sup>

Introducing property No. 2, a charming two-bedroom house that offers the perfect combination of comfort and style. Situated on a plot of 149 square meters, this house boasts a total covered area of 121 square meters, with an additional 25 square meters of uncovered Verdana. Inside, you'll find a spacious living area that's perfect for relaxation and entertaining guests. The bedrooms are well-proportioned, offering plenty of space for a good night's sleep. The house also features a modern kitchen that comes equipped with all the necessary appliances and ample storage space. Outside, you'll find 30 square meters of uncovered parking space that provides convenient access to your car. The Verd...