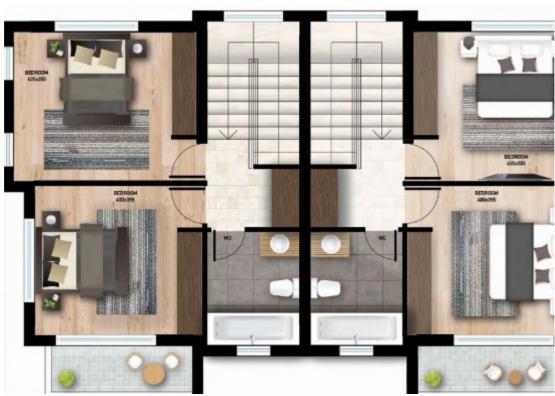

Available from: 2024-04-23

Offered at: 600,000

Гуре: **SemidetachedHouse** 

Veranda: 25 sqm m<sup>2</sup>

Introducing property No. 2, a charming two-bedroom house that offers the perfect combination of comfort and style. Situated on a plot of 149 square meters, this house boasts a total covered area of 121 square meters, with an additional 25 square meters of uncovered Verdana. Inside, you'll find a spacious living area that's perfect for relaxation and entertaining guests. The bedrooms are well-proportioned, offering plenty of space for a good night's sleep. The house also features a modern kitchen that comes equipped with all the necessary appliances and ample storage space. Outside, you'll find 30 square meters of uncovered parking space that provides convenient access to your car. The Verd...