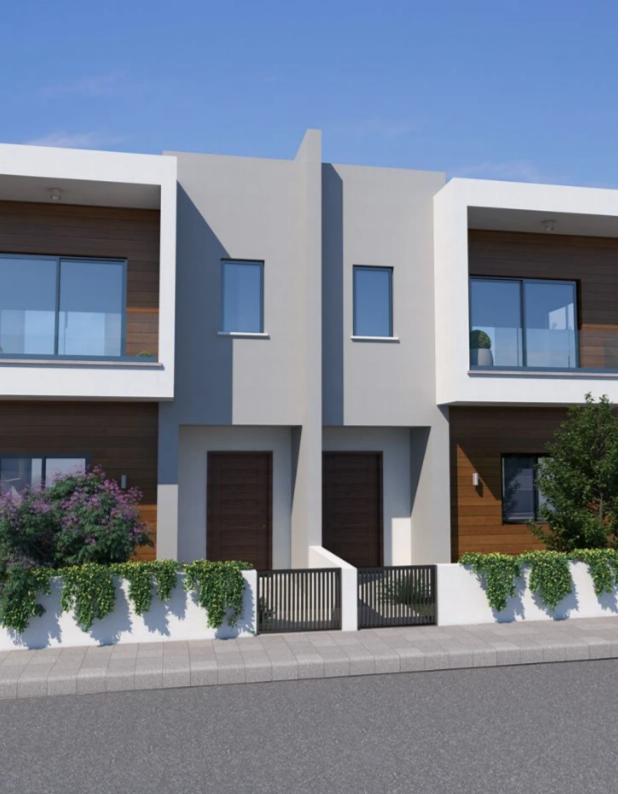

Available from: 2024-04-23

Offered at: 690,000

Гуре: **SemidetachedHouse** 

Veranda: 25 sqm m<sup>2</sup>

Introducing property No. 2, a charming two-bedroom house that offers the perfect combination of comfort and style. Situated on a plot of 149 square meters, this house boasts a total covered area of 121 square meters, with an additional 25 square meters of uncovered Verdana. Inside, you'll find a spacious living area that's perfect for relaxation and entertaining guests. The bedrooms are well-proportioned, offering plenty of space for a good night's sleep. The house also features a modern kitchen that comes equipped with all the necessary appliances and ample storage space. Outside, you'll find 30 square meters of uncovered parking space that provides convenient access to your car. The Verd...