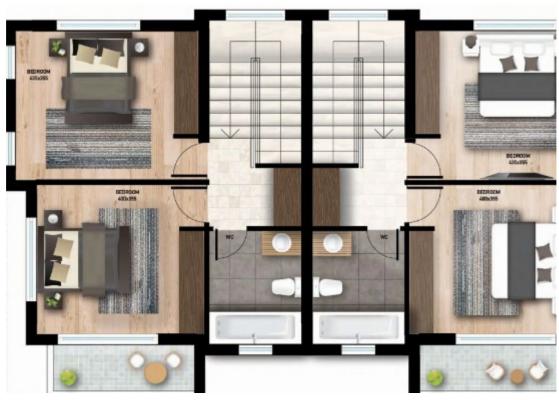

Available from: 2024-04-23

Offered at: 690,000

Гуре: **SemidetachedHouse** 

Veranda: 25 sqm m<sup>2</sup>

Introducing property No. 2, a charming two-bedroom house that offers the perfect combination of comfort and style. Situated on a plot of 149 square meters, this house boasts a total covered area of 121 square meters, with an additional 25 square meters of uncovered Verdana. Inside, you'll find a spacious living area that's perfect for relaxation and entertaining guests. The bedrooms are well-proportioned, offering plenty of space for a good night's sleep. The house also features a modern kitchen that comes equipped with all the necessary appliances and ample storage space. Outside, you'll find 30 square meters of uncovered parking space that provides convenient access to your car. The Verd...