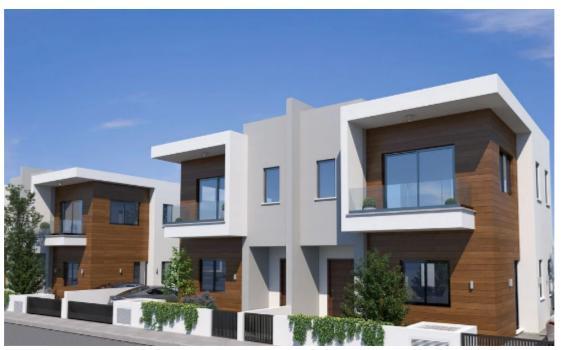

Available from: 2024-04-23

Offered at: 690,000

Гуре: **SemidetachedHouse** 

Veranda: 25 sqm m<sup>2</sup>

Introducing property No. 2, a charming two-bedroom house that offers the perfect combination of comfort and style. Situated on a plot of 149 square meters, this house boasts a total covered area of 121 square meters, with an additional 25 square meters of uncovered Verdana. Inside, you'll find a spacious living area that's perfect for relaxation and entertaining guests. The bedrooms are well-proportioned, offering plenty of space for a good night's sleep. The house also features a modern kitchen that comes equipped with all the necessary appliances and ample storage space. Outside, you'll find 30 square meters of uncovered parking space that provides convenient access to your car. The Verd...