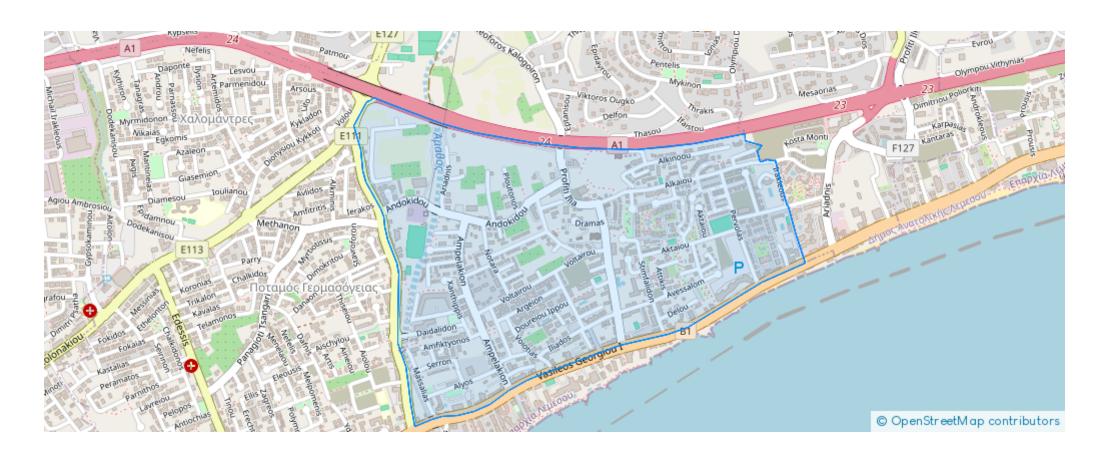

690,000



Гуре: **SemidetachedHouse** 



Veranda: 25 sqm m<sup>2</sup>

Introducing property No. 2, a charming two-bedroom house that offers the perfect combination of comfort and style. Situated on a plot of 149 square meters, this house boasts a total covered area of 121 square meters, with an additional 25 square meters of uncovered Verdana. Inside, you'll find a spacious living area that's perfect for relaxation and entertaining guests. The bedrooms are well-proportioned, offering plenty of space for a good night's sleep. The house also features a modern kitchen that comes equipped with all the necessary appliances and ample storage space. Outside, you'll find 30 square meters of uncovered parking space that provides convenient access to your car. The Verd...

## **Estate on map:**