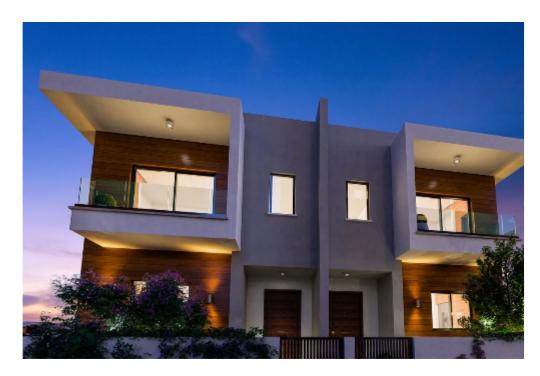

Available from: 2024-04-23

Offered at: 690,000

Гуре: **SemidetachedHouse** 

Veranda: 25 sqm m<sup>2</sup>

Introducing property No. 2, a charming two-bedroom house that offers the perfect combination of comfort and style. Situated on a plot of 149 square meters, this house boasts a total covered area of 121 square meters, with an additional 25 square meters of uncovered Verdana. Inside, you'll find a spacious living area that's perfect for relaxation and entertaining guests. The bedrooms are well-proportioned, offering plenty of space for a good night's sleep. The house also features a modern kitchen that comes equipped with all the necessary appliances and ample storage space. Outside, you'll find 30 square meters of uncovered parking space that provides convenient access to your car. The Verd...