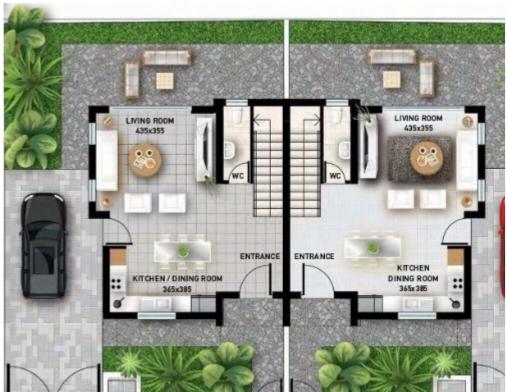

Available from: 2024-04-23

Offered at: 690,000

Гуре: **SemidetachedHouse** 

Veranda: 25 sqm m<sup>2</sup>

Introducing property No. 2, a charming two-bedroom house that offers the perfect combination of comfort and style. Situated on a plot of 149 square meters, this house boasts a total covered area of 121 square meters, with an additional 25 square meters of uncovered Verdana. Inside, you'll find a spacious living area that's perfect for relaxation and entertaining guests. The bedrooms are well-proportioned, offering plenty of space for a good night's sleep. The house also features a modern kitchen that comes equipped with all the necessary appliances and ample storage space. Outside, you'll find 30 square meters of uncovered parking space that provides convenient access to your car. The Verd...