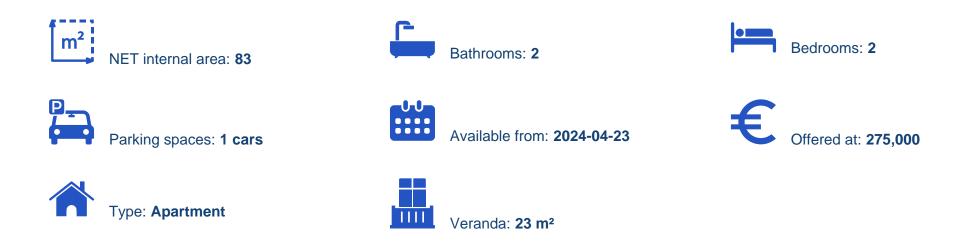

## 2 bedrooms, 83

Limassol, Panagia-Evaggelistria-Kato-Polemidia-4156, Cyprus

Offered at: €275,000 Estate ID: 31019 Ref: J1883L29

Welcome to this spacious 2-room apartment in a brand new building, perfect for those seeking a comfortable and modern living space. This apartment boasts a bright and open living area with large windows, allowing natural light to flood the space. The apartment is located in a brand-new building, ensuring that all the facilities and amenities are of the highest quality. Additionally, the location is ideal, with easy access to public transportation and a variety of dining, shopping, and entertainment options....