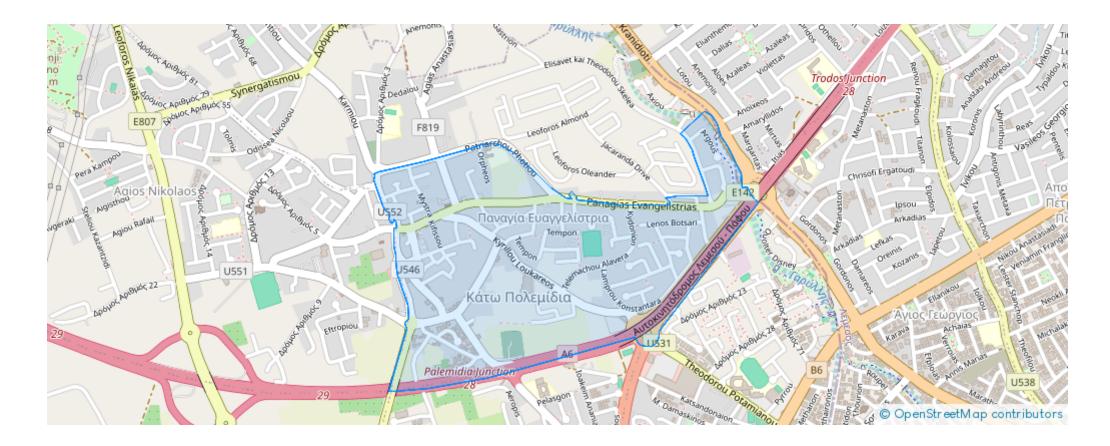

## 2 bedrooms, 83

Limassol, Panagia-Evaggelistria-Kato-Polemidia-4156, Cyprus

Offered at: €275,000 Estate ID: 31019 Ref: J1883L29





Welcome to this spacious 2-room apartment in a brand new building, perfect for those seeking a comfortable and modern living space. This apartment boasts a bright and open living area with large windows, allowing natural light to flood the space. The apartment is located in a brand-new building, ensuring that all the facilities and amenities are of the highest quality. Additionally, the location is ideal, with easy access to public transportation and a variety of dining, shopping, and entertainment options....

## **Estate on map:**