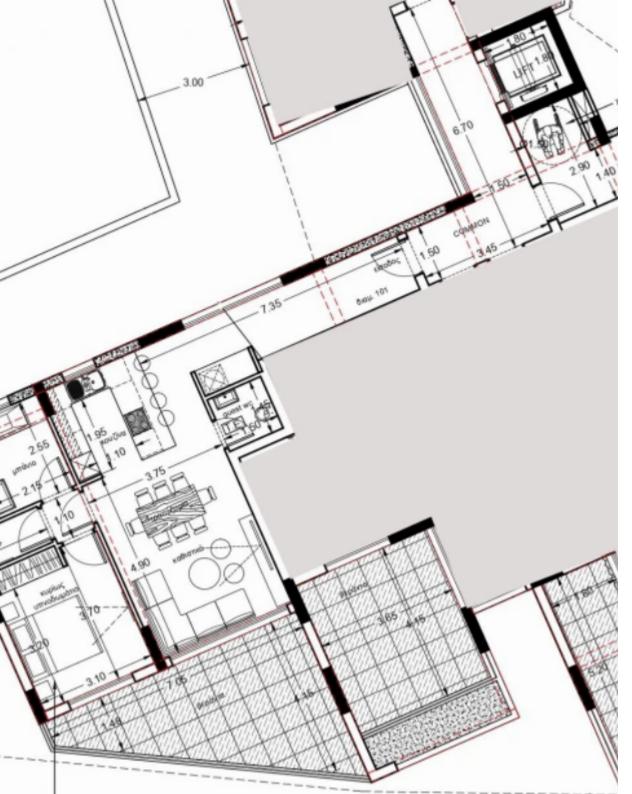

## 2 bedrooms, 83

Limassol, Panagia-Evaggelistria-Kato-Polemidia-4156, Cyprus

Offered at: €275,000 Estate ID: 31019 Ref: J1883L29

Welcome to this spacious 2-room apartment in a brand new building, perfect for those seeking a comfortable and modern living space. This apartment boasts a bright and open living area with large windows, allowing natural light to flood the space. The apartment is located in a brand-new building, ensuring that all the facilities and amenities are of the highest quality. Additionally, the location is ideal, with easy access to public transportation and a variety of dining, shopping, and entertainment options....