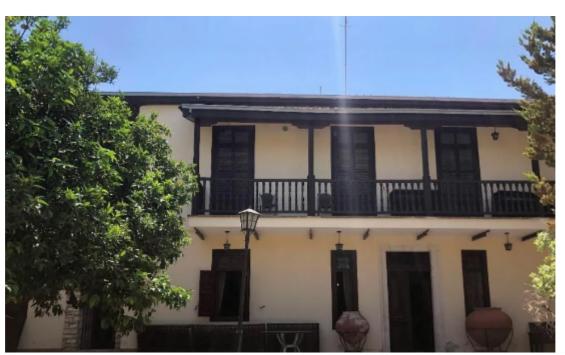

## Traditional house in Lefkara Larnaca

Larnaka, Pano-Lefkara-7700, Cyprus

**Offered at:** € 480,000

**Estate ID:** 31052

**Ref:** go7504

NET internal area: 384

Bathrooms: 2

Bedrooms: 5

Parking spaces: Parking 1 cars

Available from: 2024-04-23

Offered at: 480,000

Type: PrivateHouse

The asset is a traditional house in Lefkara. It is located 60m from the primary school and 250m from Timios Stavros church. The house is built within a plot with an area of 669sqm and has an internal area of 384sqm. It comprises an entrance, two living rooms, dining room, kitchen, wc, storage and laundry room on the ground floor and of 5 bedrooms (one with private office and shower/wc) on the first floor. The asset offers close proximity to all amenities....