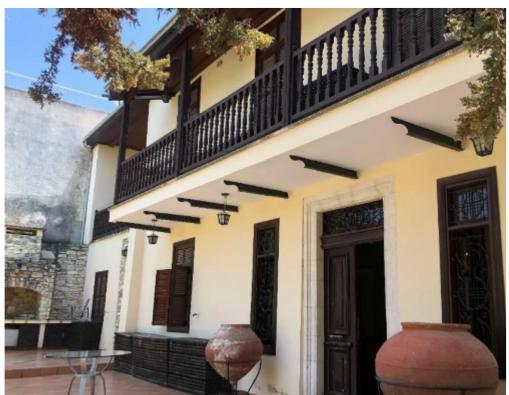

## Traditional house in Lefkara Larnaca

Larnaka, Pano-Lefkara-7700, Cyprus

**Offered at:** € 480,000

**Estate ID:** 31052

**Ref:** go7504

NET internal area: 384

Bathrooms: 2

Bedrooms: 5

Parking spaces: Parking 1 cars

Available from: 2024-04-23

Offered at: 480,000

Type: PrivateHouse

The asset is a traditional house in Lefkara. It is located 60m from the primary school and 250m from Timios Stavros church. The house is built within a plot with an area of 669sqm and has an internal area of 384sqm. It comprises an entrance, two living rooms, dining room, kitchen, wc, storage and laundry room on the ground floor and of 5 bedrooms (one with private office and shower/wc) on the first floor. The asset offers close proximity to all amenities....