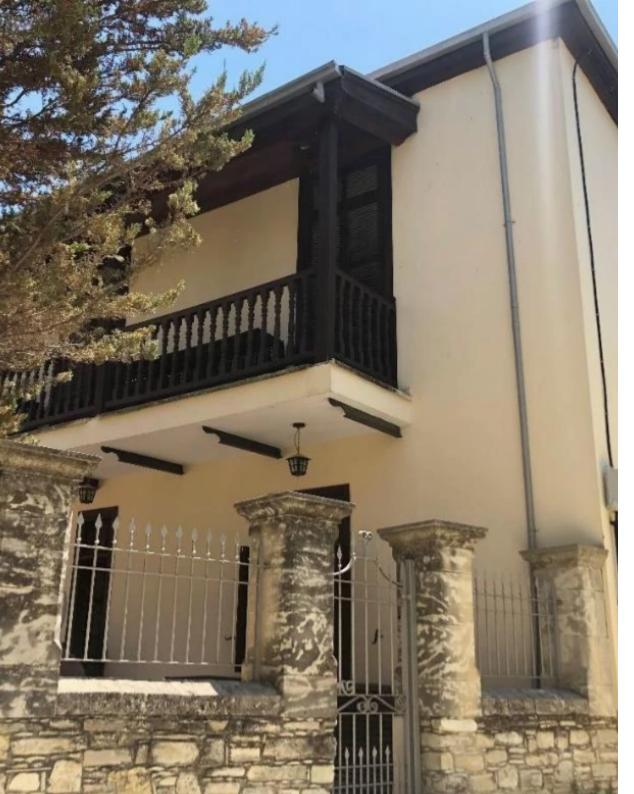

## Traditional house in Lefkara Larnaca

Larnaka, Pano-Lefkara-7700, Cyprus

**Offered at:** € 480,000

**Estate ID:** 31052

**Ref:** go7504

NET internal area: 384

Bathrooms: 2

Bedrooms: 5

Parking spaces: Parking 1 cars

Available from: 2024-04-23

Offered at: 480,000

Type: PrivateHouse

The asset is a traditional house in Lefkara. It is located 60m from the primary school and 250m from Timios Stavros church. The house is built within a plot with an area of 669sqm and has an internal area of 384sqm. It comprises an entrance, two living rooms, dining room, kitchen, wc, storage and laundry room on the ground floor and of 5 bedrooms (one with private office and shower/wc) on the first floor. The asset offers close proximity to all amenities....