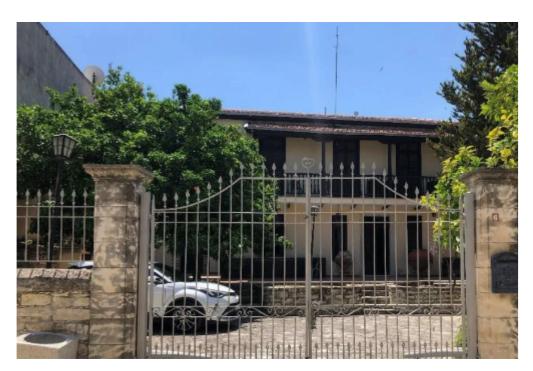

## Traditional house in Lefkara Larnaca

Larnaka, Pano-Lefkara-7700, Cyprus

**Offered at:** € 480,000

**Estate ID:** 31052

**Ref:** go7504

NET internal area: 384

Bathrooms: 2

Bedrooms: 5

Parking spaces: Parking 1 cars

Available from: 2024-04-23

Offered at: 480,000

Type: PrivateHouse

The asset is a traditional house in Lefkara. It is located 60m from the primary school and 250m from Timios Stavros church. The house is built within a plot with an area of 669sqm and has an internal area of 384sqm. It comprises an entrance, two living rooms, dining room, kitchen, wc, storage and laundry room on the ground floor and of 5 bedrooms (one with private office and shower/wc) on the first floor. The asset offers close proximity to all amenities....