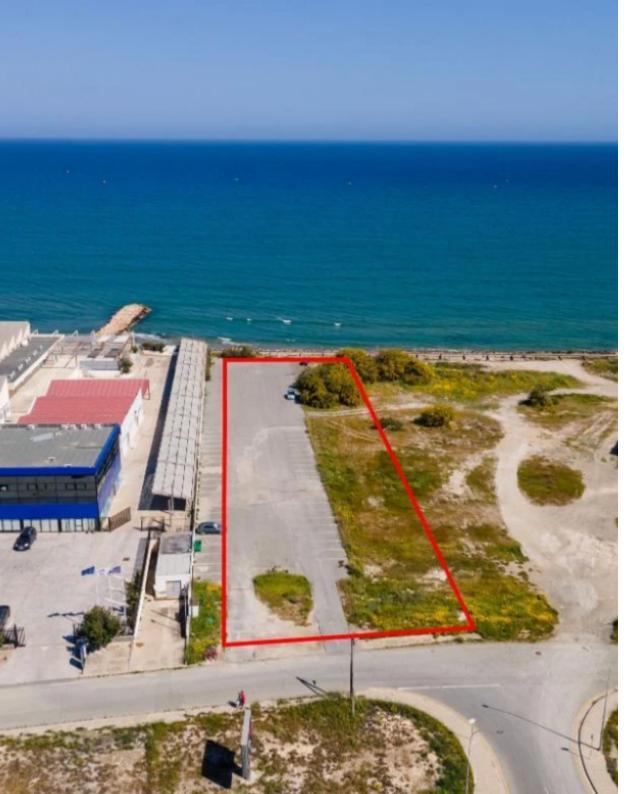

## Plot in Chrysopolitissa Larnaca

Larnaka, American-Univaristy-Of-Cyprus-Chrysopolitissa-6019, Cyprus

**Offered at:** €5,500,000

**Estate ID:** 31116

**Ref:** go6870

Total plot's-land's area: 3590 m²

Coverage: 50 %

Density: 100 %

Available from: 2024-04-23

Offered at: 5,500,000

Type: **Commercia** 

The property is a seafront commercial plot in Chrysopolitissa. It is located in the area of former Refineries, along Ammochostou avenue and next to the American University of Cyprus. It has an area of 3,590sqm and 30m road frontage. It falls within the ZE?A planning zone, one of the most generous planning zones of the new area plan. The ZEAA zone allows for residential, touristic, office, leisure, and commercial uses, as well as for any other uses that are deemed aligned to the character of the area with a maximum allowable height of 68m/15 floors. The allowable building density begins at 100% but can be increased through selected incentives which are either exclusive or non-exclusive to ...