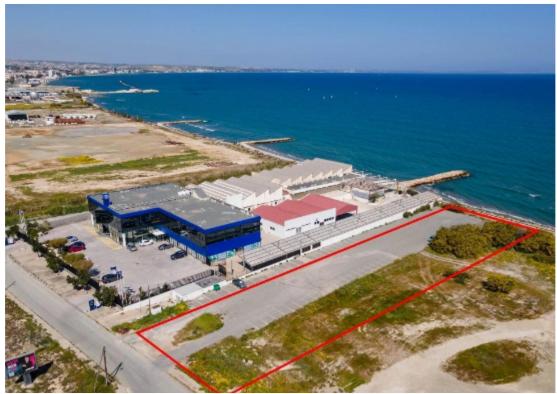

## Plot in Chrysopolitissa Larnaca

Larnaka, American-Univaristy-Of-Cyprus-Chrysopolitissa-6019, Cyprus

**Offered at:** €5,500,000

**Estate ID:** 31116

**Ref:** go6870

Total plot's-land's area: 3590 m²

Coverage: 50 %

Density: 100 %

Available from: 2024-04-23

Offered at: 5,500,000

Type: **Commercia** 

The property is a seafront commercial plot in Chrysopolitissa. It is located in the area of former Refineries, along Ammochostou avenue and next to the American University of Cyprus. It has an area of 3,590sqm and 30m road frontage. It falls within the ZE?A planning zone, one of the most generous planning zones of the new area plan. The ZEAA zone allows for residential, touristic, office, leisure, and commercial uses, as well as for any other uses that are deemed aligned to the character of the area with a maximum allowable height of 68m/15 floors. The allowable building density begins at 100% but can be increased through selected incentives which are either exclusive or non-exclusive to ...