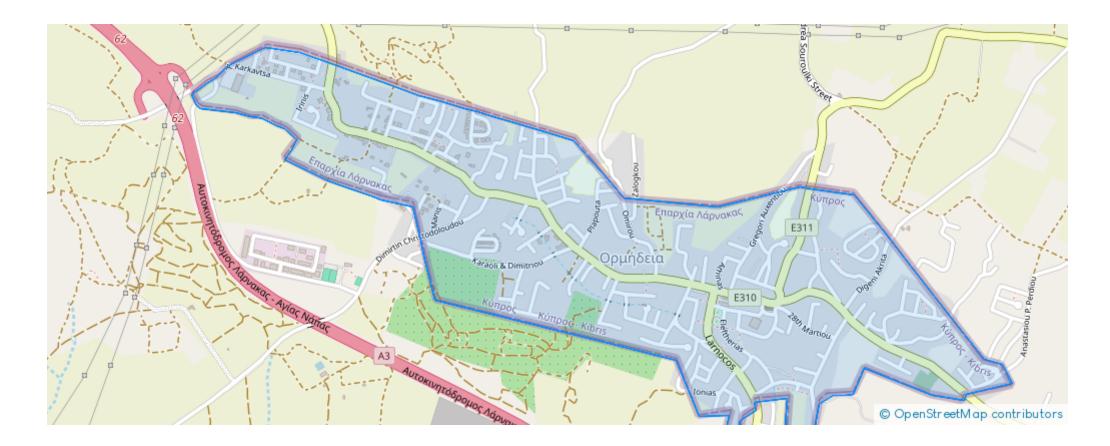

## Five residential fields in

## **Ormideia Larnaca**

Larnaka, Ormideia-Village-7506, Cyprus

**Offered at:** €850,000

Estate ID: 31143

Ref: go7824















The property consists of five adjacent residential fields in Ormideia. They are located 2km from the center of the community and 250m from Larnaca -Agia Napa highway. The fields have a total area of 22,061sqm. They benefit from a big frontage on the main road 'Andrea Karkavitsa' street. The property offers close proximity to all amenities and excellent access to the highway. It is ideal for the development of a residential complex or individual houses....

## **Estate on map:**