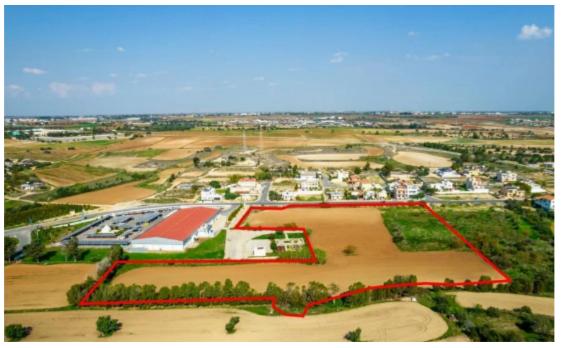

## **Ormideia Larnaca**

Larnaka, Ormideia-Village-7506, Cyprus

**Offered at:** €850,000

Estate ID: 31143

Ref: go7824

The property consists of five adjacent residential fields in Ormideia. They are located 2km from the center of the community and 250m from Larnaca -Agia Napa highway. The fields have a total area of 22,061sqm. They benefit from a big frontage on the main road 'Andrea Karkavitsa' street. The property offers close proximity to all amenities and excellent access to the highway. It is ideal for the development of a residential complex or individual houses....