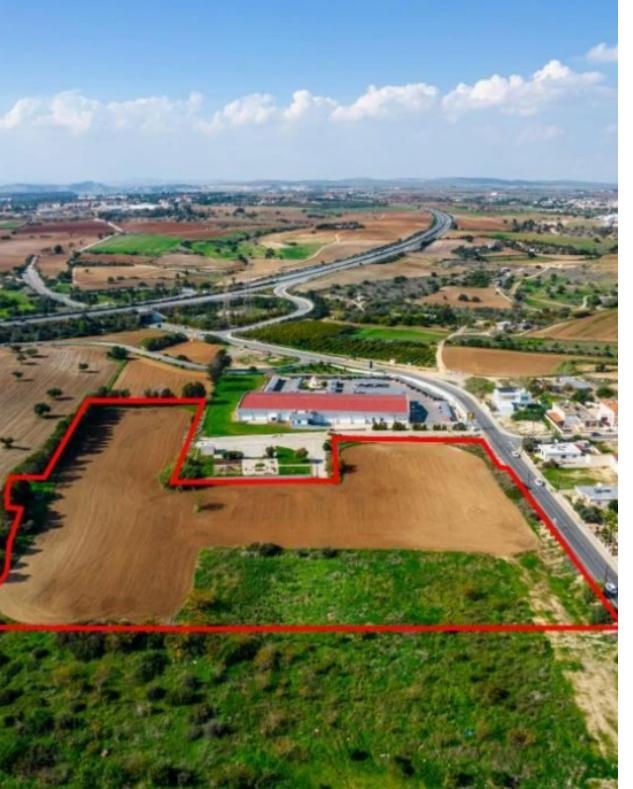

## **Ormideia Larnaca**

Larnaka, Ormideia-Village-7506, Cyprus

**Offered at:** €850,000

Estate ID: 31143

Ref: go7824

The property consists of five adjacent residential fields in Ormideia. They are located 2km from the center of the community and 250m from Larnaca -Agia Napa highway. The fields have a total area of 22,061sqm. They benefit from a big frontage on the main road 'Andrea Karkavitsa' street. The property offers close proximity to all amenities and excellent access to the highway. It is ideal for the development of a residential complex or individual houses....