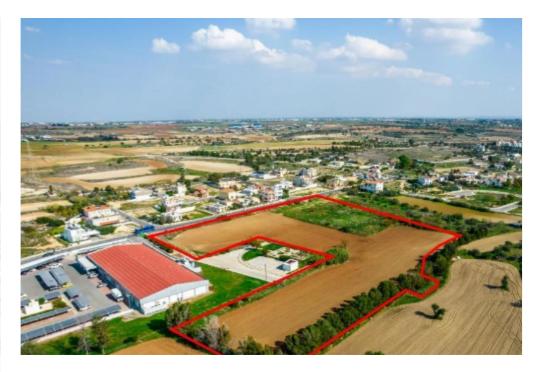

## **Ormideia Larnaca**

Larnaka, Ormideia-Village-7506, Cyprus

**Offered at:** €850,000

Estate ID: 31143

Ref: go7824

The property consists of five adjacent residential fields in Ormideia. They are located 2km from the center of the community and 250m from Larnaca -Agia Napa highway. The fields have a total area of 22,061sqm. They benefit from a big frontage on the main road 'Andrea Karkavitsa' street. The property offers close proximity to all amenities and excellent access to the highway. It is ideal for the development of a residential complex or individual houses....