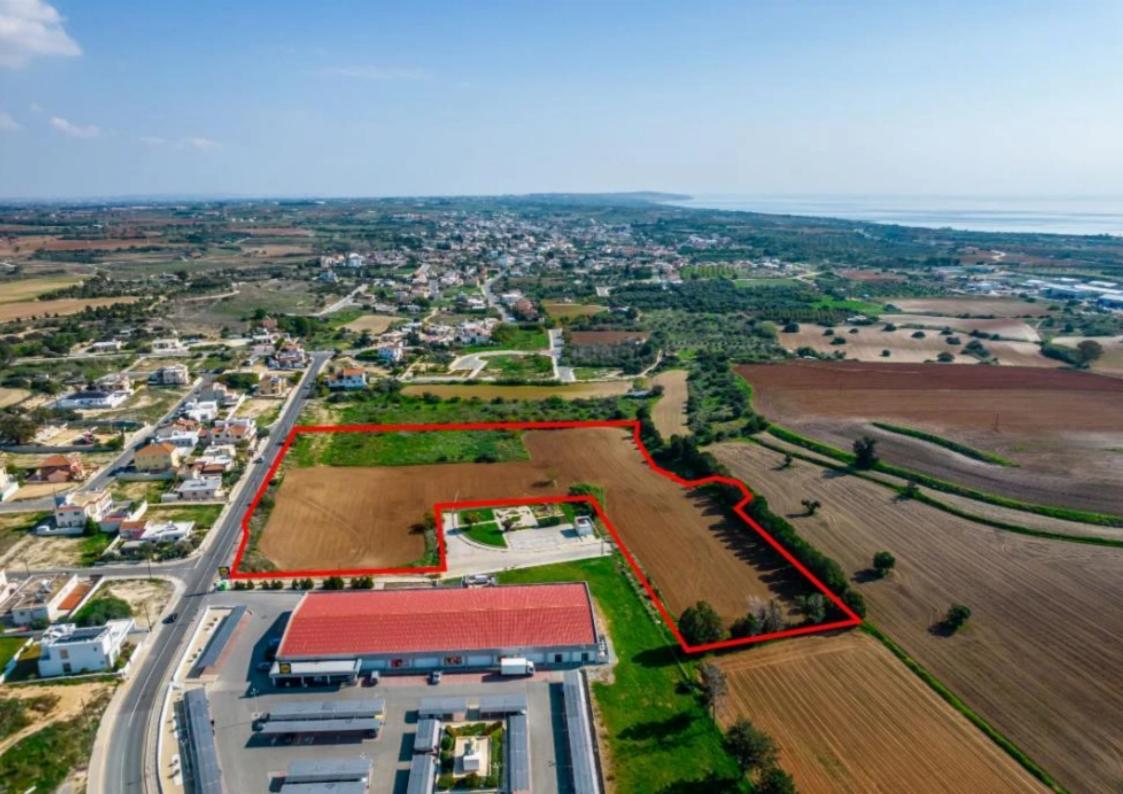

## Five residential fields in

## **Ormideia Larnaca**

Larnaka, Ormideia-Village-7506, Cyprus

**Offered at:** €850,000

Estate ID: 31143

Ref: go7824

The property consists of five adjacent residential fields in Ormideia. They are located 2km from the center of the community and 250m from Larnaca -Agia Napa highway. The fields have a total area of 22,061sqm. They benefit from a big frontage on the main road 'Andrea Karkavitsa' street. The property offers close proximity to all amenities and excellent access to the highway. It is ideal for the development of a residential complex or individual houses....