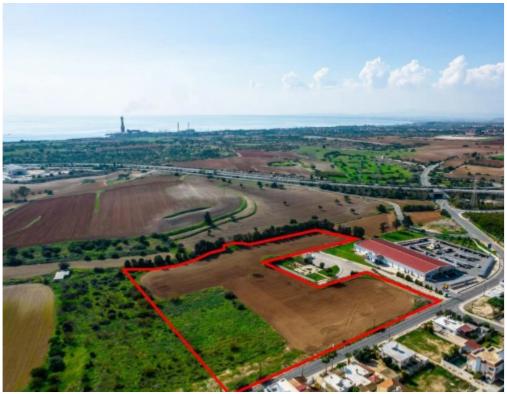

## **Ormideia Larnaca**

Larnaka, Ormideia-Village-7506, Cyprus

**Offered at:** €850,000

Estate ID: 31143

Ref: go7824

The property consists of five adjacent residential fields in Ormideia. They are located 2km from the center of the community and 250m from Larnaca -Agia Napa highway. The fields have a total area of 22,061sqm. They benefit from a big frontage on the main road 'Andrea Karkavitsa' street. The property offers close proximity to all amenities and excellent access to the highway. It is ideal for the development of a residential complex or individual houses....