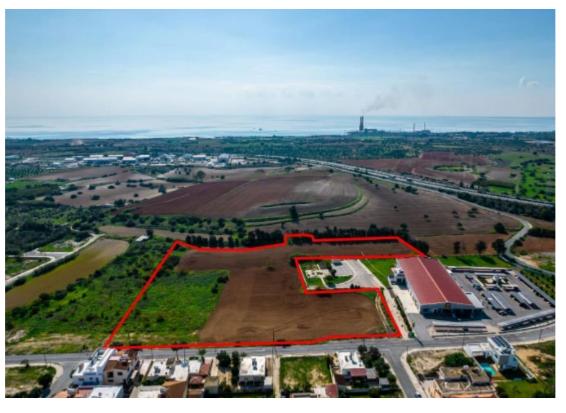

## Five residential fields in

## **Ormideia Larnaca**

Larnaka, Ormideia-Village-7506, Cyprus

**Offered at:** €850,000

Estate ID: 31143

Ref: go7824

The property consists of five adjacent residential fields in Ormideia. They are located 2km from the center of the community and 250m from Larnaca -Agia Napa highway. The fields have a total area of 22,061sqm. They benefit from a big frontage on the main road 'Andrea Karkavitsa' street. The property offers close proximity to all amenities and excellent access to the highway. It is ideal for the development of a residential complex or individual houses....