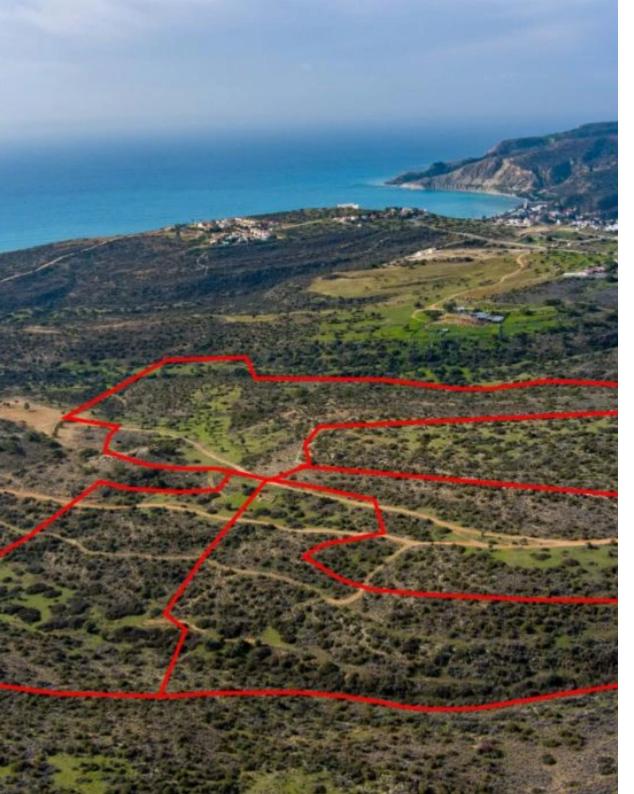

## **Tourist fields in Pissouri Limassol**

Limassol, Pissouri-4607, Cyprus

**Offered at:** €8,613,000

**Estate ID:** 31155

**Ref:** go8009

The property consists of four tourist fields in Pissouri. They are located 2,5km from Limassol - Paphos highway and 1km from Pissouri Bay's touristic centre. The fields have a total area of 161,527sqm. The fields are adjacent and field with reg. no. 0/22722 can be accessed from a registered road to the south. The field with reg. no. 0/23876 concerns a 64.1% share. The fields enjoy panoramic views of the sea and the surrounding area. The property is ideal for the development of a touristic or a residential complex of houses. Pissouri is a picturesque village set on a hill with sandy Blue Flag beaches. It has developed into a popular tourist resort with a beautiful unspoiled landscape. I...