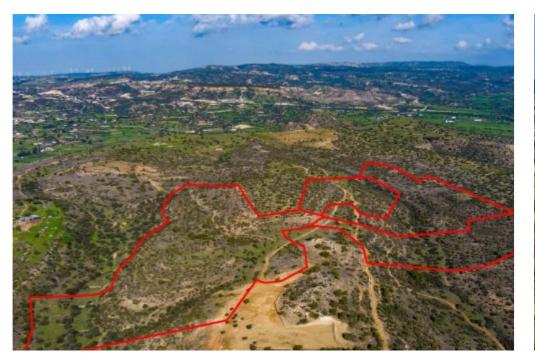

## **Tourist fields in Pissouri Limassol**

Limassol, Pissouri-4607, Cyprus

**Offered at:** €8,613,000

**Estate ID:** 31155

**Ref:** go8009

The property consists of four tourist fields in Pissouri. They are located 2,5km from Limassol - Paphos highway and 1km from Pissouri Bay's touristic centre. The fields have a total area of 161,527sqm. The fields are adjacent and field with reg. no. 0/22722 can be accessed from a registered road to the south. The field with reg. no. 0/23876 concerns a 64.1% share. The fields enjoy panoramic views of the sea and the surrounding area. The property is ideal for the development of a touristic or a residential complex of houses. Pissouri is a picturesque village set on a hill with sandy Blue Flag beaches. It has developed into a popular tourist resort with a beautiful unspoiled landscape. I...