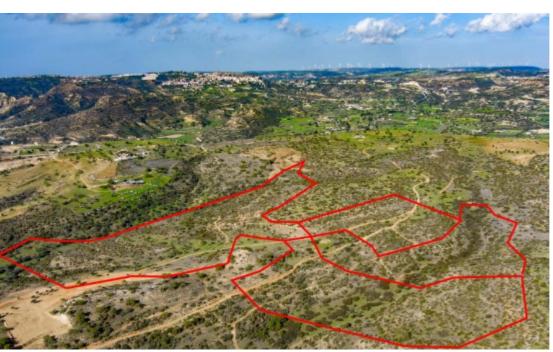

## **Tourist fields in Pissouri Limassol**

Limassol, Pissouri-4607, Cyprus

**Offered at:** €8,613,000

**Estate ID:** 31155

**Ref:** go8009

The property consists of four tourist fields in Pissouri. They are located 2,5km from Limassol - Paphos highway and 1km from Pissouri Bay's touristic centre. The fields have a total area of 161,527sqm. The fields are adjacent and field with reg. no. 0/22722 can be accessed from a registered road to the south. The field with reg. no. 0/23876 concerns a 64.1% share. The fields enjoy panoramic views of the sea and the surrounding area. The property is ideal for the development of a touristic or a residential complex of houses. Pissouri is a picturesque village set on a hill with sandy Blue Flag beaches. It has developed into a popular tourist resort with a beautiful unspoiled landscape. I...