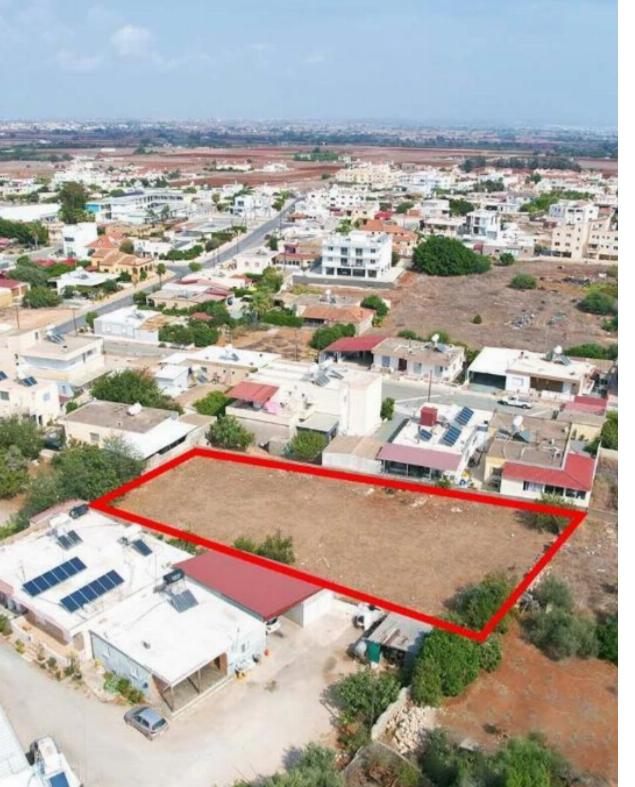

## Shared residential field in

## Xylofagou Larnaca

Larnaka, Xylofagou-7520 , Cyprus

Offered at: €21,000 Estate ID: 31173 Ref: go7658

The property is a shared (50%) of a residential field in Xylofagou. It is located 200m from the center of the village and 50m from the connecting road Xylofagou - Agia Napa (Michalaki Vrachimi Avenue) and 2.5km from the nearest beachfront. The field has a total land area of 1,243sqm and Gordian's' share corresponds approximately to 621sqm. It offers close proximity to all amenities, easy access to the highway and benefits from all services....