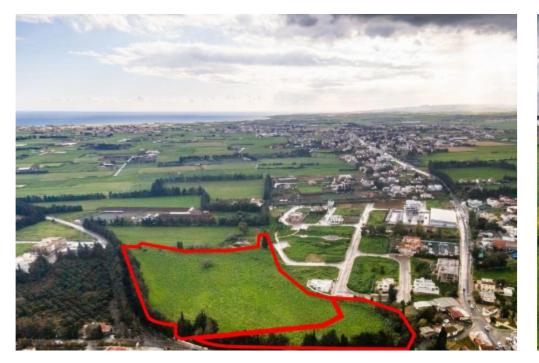

## Larnaca

Larnaka, Meneou-7000, Cyprus

Offered at: €2,955,000 Estate ID: 31174 Ref: go6869

The asset consists of two adjacent fields in Dromolaxia-Meneou. It is located 1,2km from Larnaca International Airport and 70m from Makariou avenue. The fields have a total area of 36,999sqm and a total road frontage of 440m. They fall within the airport special facilities zone which has similar characteristics as a commercial zone. The property can be used for the development of: - Residences or apartments - Boutique hotels - Shops with a gross area greater than 250sqm - Supermarkets and Multi-purpose commercial developments - Offices - Specialised use businesses (car rental/car parks) - Sports venues - Entertainment halls...