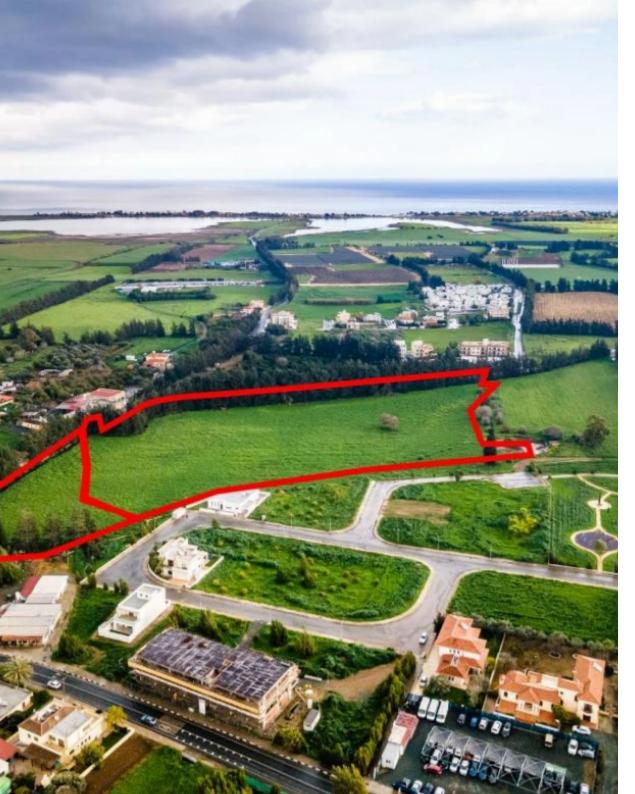

## Larnaca

Larnaka, Meneou-7000, Cyprus

Offered at: €2,955,000 Estate ID: 31174 Ref: go6869

The asset consists of two adjacent fields in Dromolaxia-Meneou. It is located 1,2km from Larnaca International Airport and 70m from Makariou avenue. The fields have a total area of 36,999sqm and a total road frontage of 440m. They fall within the airport special facilities zone which has similar characteristics as a commercial zone. The property can be used for the development of: - Residences or apartments - Boutique hotels - Shops with a gross area greater than 250sqm - Supermarkets and Multi-purpose commercial developments - Offices - Specialised use businesses (car rental/car parks) - Sports venues - Entertainment halls...