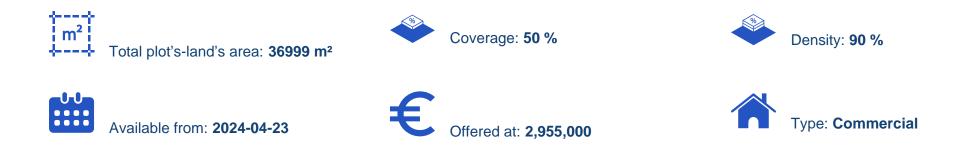

## Larnaca

Larnaka, Meneou-7000, Cyprus

Offered at: €2,955,000 Estate ID: 31174 Ref: go6869

The asset consists of two adjacent fields in Dromolaxia-Meneou. It is located 1,2km from Larnaca International Airport and 70m from Makariou avenue. The fields have a total area of 36,999sqm and a total road frontage of 440m. They fall within the airport special facilities zone which has similar characteristics as a commercial zone. The property can be used for the development of: - Residences or apartments - Boutique hotels - Shops with a gross area greater than 250sqm - Supermarkets and Multi-purpose commercial developments - Offices - Specialised use businesses (car rental/car parks) - Sports venues - Entertainment halls...