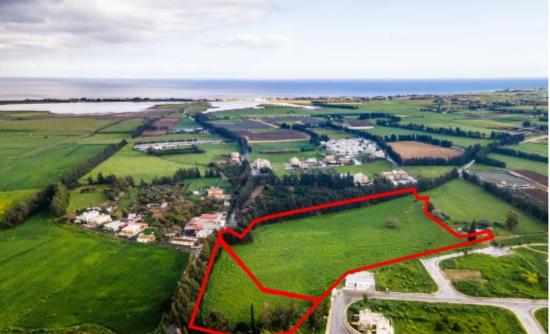

## Larnaca

Larnaka, Meneou-7000, Cyprus

Offered at: €2,955,000 Estate ID: 31174 Ref: go6869

The asset consists of two adjacent fields in Dromolaxia-Meneou. It is located 1,2km from Larnaca International Airport and 70m from Makariou avenue. The fields have a total area of 36,999sqm and a total road frontage of 440m. They fall within the airport special facilities zone which has similar characteristics as a commercial zone. The property can be used for the development of: - Residences or apartments - Boutique hotels - Shops with a gross area greater than 250sqm - Supermarkets and Multi-purpose commercial developments - Offices - Specialised use businesses (car rental/car parks) - Sports venues - Entertainment halls...