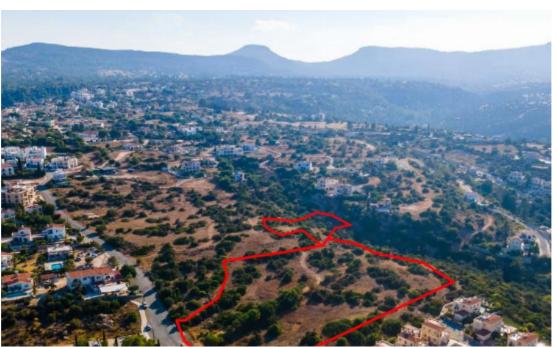

## Two tourist fields Neo Chorio Paphos

Paphos, Neo-Chorio-Pafou-8852, Cyprus

**Offered at:** € 930,000

**Estate ID:** 31180

**Ref:** go7605

The property consists of two adjacent touristic fields in Neo Chorio. The fields are located 300m from Elia Tavrou road and 850m from Neo Chorio centre. They have an area of 13,899 and benefit from a road frontage of 60m. The property enjoys panoramic views of the Mediterranean sea. Latchi, one of the most sought-after high-end touristic destinations in Cyprus is only 5 mins away. The fields offer close proximity to the beach, fish taverns, restaurants, bars and all amenities. They are ideal for the development of a tourist village including apartments, bungalows and villas or for the construction of individual luxury villas....