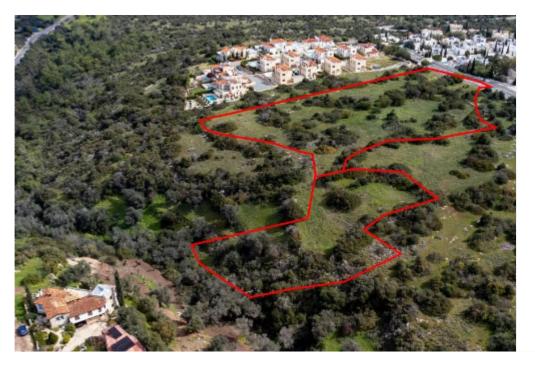

## Two tourist fields Neo Chorio Paphos

Paphos, Neo-Chorio-Pafou-8852, Cyprus

**Offered at:** € 930,000

**Estate ID:** 31180

**Ref:** go7605

The property consists of two adjacent touristic fields in Neo Chorio. The fields are located 300m from Elia Tavrou road and 850m from Neo Chorio centre. They have an area of 13,899 and benefit from a road frontage of 60m. The property enjoys panoramic views of the Mediterranean sea. Latchi, one of the most sought-after high-end touristic destinations in Cyprus is only 5 mins away. The fields offer close proximity to the beach, fish taverns, restaurants, bars and all amenities. They are ideal for the development of a tourist village including apartments, bungalows and villas or for the construction of individual luxury villas....