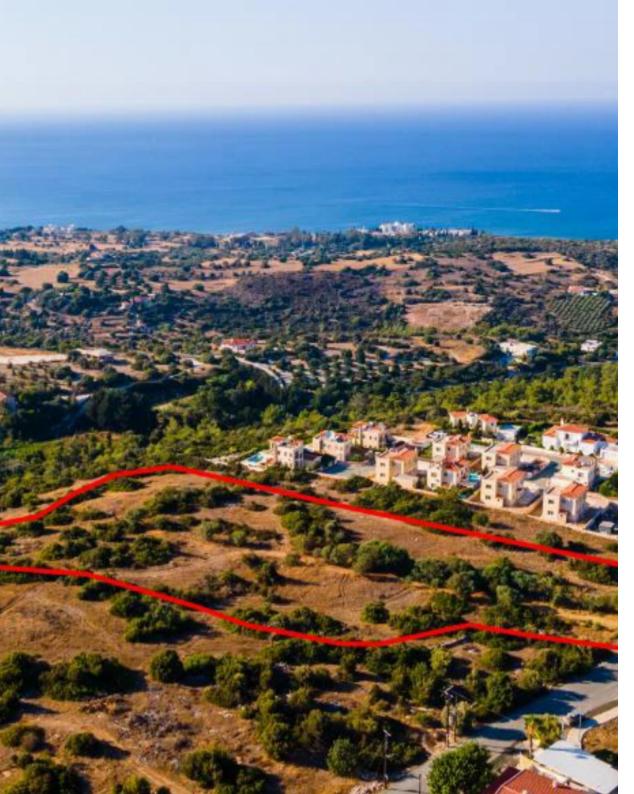

## Two tourist fields Neo Chorio Paphos

Paphos, Neo-Chorio-Pafou-8852, Cyprus

**Offered at:** € 930,000

**Estate ID:** 31180

**Ref:** go7605

The property consists of two adjacent touristic fields in Neo Chorio. The fields are located 300m from Elia Tavrou road and 850m from Neo Chorio centre. They have an area of 13,899 and benefit from a road frontage of 60m. The property enjoys panoramic views of the Mediterranean sea. Latchi, one of the most sought-after high-end touristic destinations in Cyprus is only 5 mins away. The fields offer close proximity to the beach, fish taverns, restaurants, bars and all amenities. They are ideal for the development of a tourist village including apartments, bungalows and villas or for the construction of individual luxury villas....