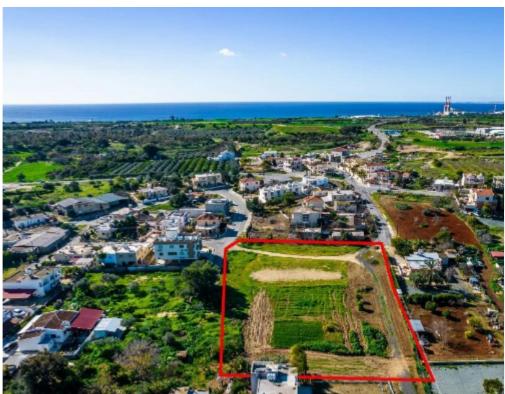

## **Shared residential field in Ormideia Larnaca**

Larnaka, Ormideia-Village-7506, Cyprus

**Offered at:** €240,000

**Estate ID:** 31231

**Ref:** go7542

Available from: 2024-04-23

The property is a shared (80%) residential field in Ormideia. It is located 580m from the highway and 1,2km from the community's center. The field has a total area of 8,302sqm and the corresponding land area is approximately 6,642sqm. It abuts a registered road along its southwest boundary. The property offers close proximity to all amenities and easy access to the highway and the sea....