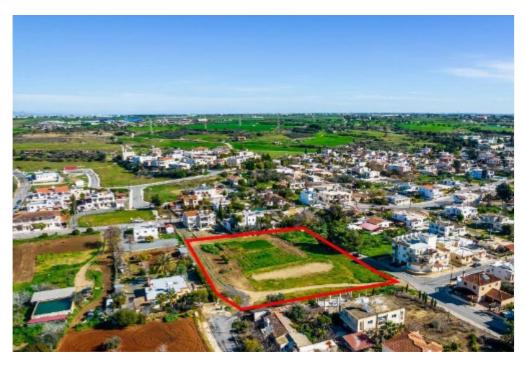

## **Shared residential field in Ormideia Larnaca**

Larnaka, Ormideia-Village-7506, Cyprus

**Offered at:** €240,000

**Estate ID:** 31231

**Ref:** go7542

Available from: 2024-04-23

The property is a shared (80%) residential field in Ormideia. It is located 580m from the highway and 1,2km from the community's center. The field has a total area of 8,302sqm and the corresponding land area is approximately 6,642sqm. It abuts a registered road along its southwest boundary. The property offers close proximity to all amenities and easy access to the highway and the sea....