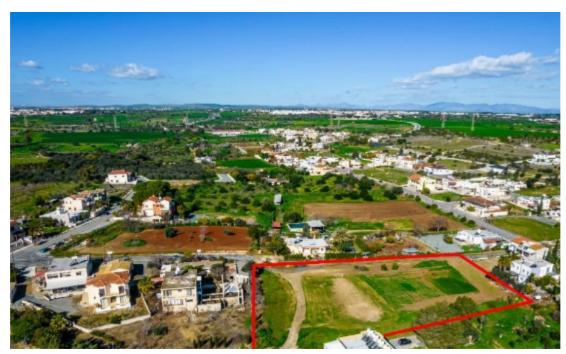

## **Shared residential field in Ormideia Larnaca**

Larnaka, Ormideia-Village-7506, Cyprus

**Offered at:** €240,000

**Estate ID:** 31231

**Ref:** go7542

Available from: 2024-04-23

The property is a shared (80%) residential field in Ormideia. It is located 580m from the highway and 1,2km from the community's center. The field has a total area of 8,302sqm and the corresponding land area is approximately 6,642sqm. It abuts a registered road along its southwest boundary. The property offers close proximity to all amenities and easy access to the highway and the sea....