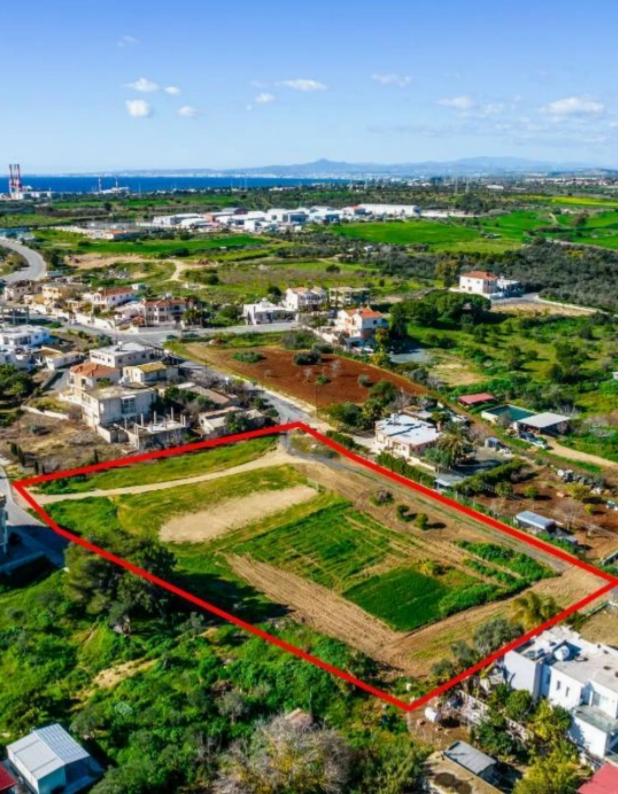

## **Shared residential field in Ormideia Larnaca**

Larnaka, Ormideia-Village-7506, Cyprus

**Offered at:** €240,000

**Estate ID:** 31231

**Ref:** go7542

Available from: 2024-04-23

The property is a shared (80%) residential field in Ormideia. It is located 580m from the highway and 1,2km from the community's center. The field has a total area of 8,302sqm and the corresponding land area is approximately 6,642sqm. It abuts a registered road along its southwest boundary. The property offers close proximity to all amenities and easy access to the highway and the sea....