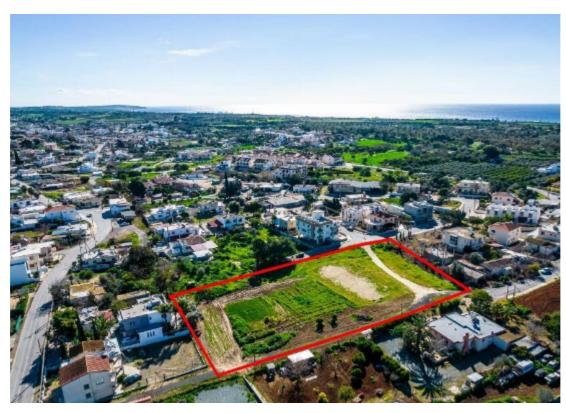

## **Shared residential field in Ormideia Larnaca**

Larnaka, Ormideia-Village-7506, Cyprus

**Offered at:** €240,000

**Estate ID:** 31231

**Ref:** go7542

Available from: 2024-04-23

The property is a shared (80%) residential field in Ormideia. It is located 580m from the highway and 1,2km from the community's center. The field has a total area of 8,302sqm and the corresponding land area is approximately 6,642sqm. It abuts a registered road along its southwest boundary. The property offers close proximity to all amenities and easy access to the highway and the sea....