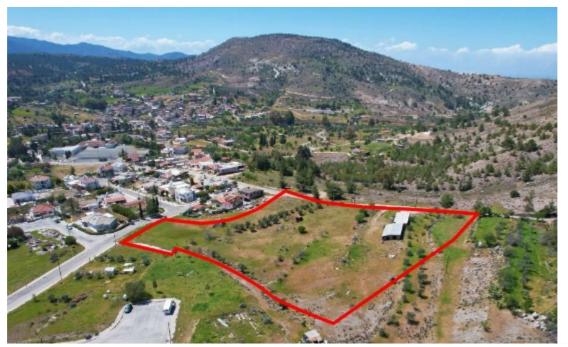

## **Mitsero Nicosia**

Nicosia, Mitsero-2622, Cyprus

Offered at: €130,000 Estate ID: 31246 Ref: go5090

The property is a shared (50%) residential field in Mitsero. It is located 225m from Mitsero primary school and 380m from Mitsero-Agrokipia road. The field has a total land area of 12,524sqm and Gordian's share corresponds approximately to 6,262sqm. It abuts onto registered roads on the northern and southern side with a frontage of 120m and 30m respectively. The property offers close proximity to school, supermarket, gas station and restaurants. There is a distribution agreement in place....