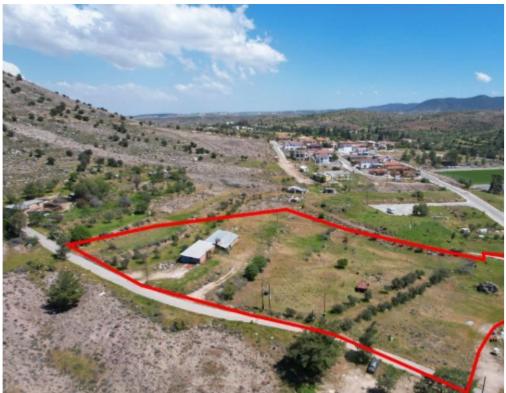

## **Mitsero Nicosia**

Nicosia, Mitsero-2622, Cyprus

Offered at: €130,000 Estate ID: 31246 Ref: go5090

The property is a shared (50%) residential field in Mitsero. It is located 225m from Mitsero primary school and 380m from Mitsero-Agrokipia road. The field has a total land area of 12,524sqm and Gordian's share corresponds approximately to 6,262sqm. It abuts onto registered roads on the northern and southern side with a frontage of 120m and 30m respectively. The property offers close proximity to school, supermarket, gas station and restaurants. There is a distribution agreement in place....