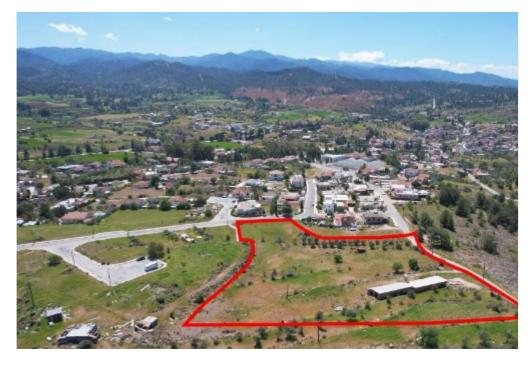

## **Mitsero Nicosia**

Nicosia, Mitsero-2622, Cyprus

Offered at: €130,000 Estate ID: 31246 Ref: go5090

The property is a shared (50%) residential field in Mitsero. It is located 225m from Mitsero primary school and 380m from Mitsero-Agrokipia road. The field has a total land area of 12,524sqm and Gordian's share corresponds approximately to 6,262sqm. It abuts onto registered roads on the northern and southern side with a frontage of 120m and 30m respectively. The property offers close proximity to school, supermarket, gas station and restaurants. There is a distribution agreement in place....