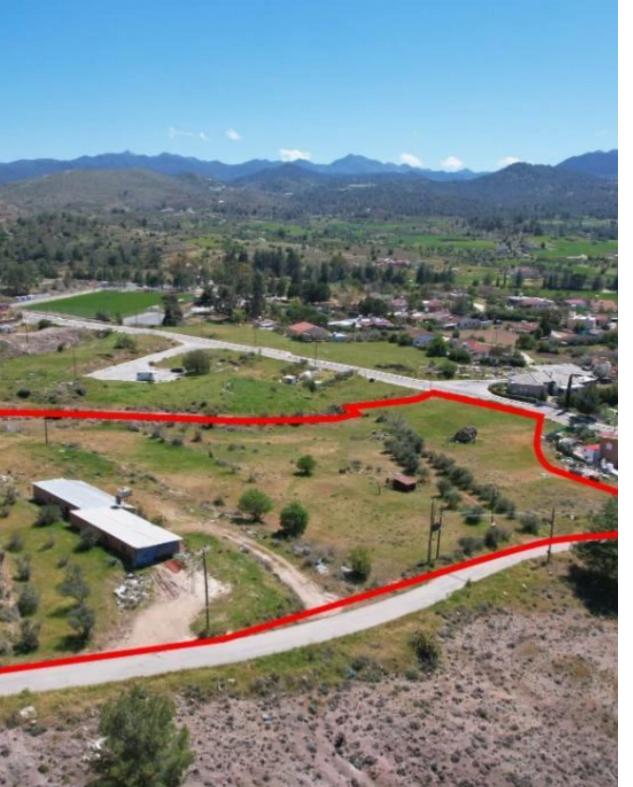

## **Mitsero Nicosia**

Nicosia, Mitsero-2622, Cyprus

Offered at: €130,000 Estate ID: 31246 Ref: go5090

The property is a shared (50%) residential field in Mitsero. It is located 225m from Mitsero primary school and 380m from Mitsero-Agrokipia road. The field has a total land area of 12,524sqm and Gordian's share corresponds approximately to 6,262sqm. It abuts onto registered roads on the northern and southern side with a frontage of 120m and 30m respectively. The property offers close proximity to school, supermarket, gas station and restaurants. There is a distribution agreement in place....