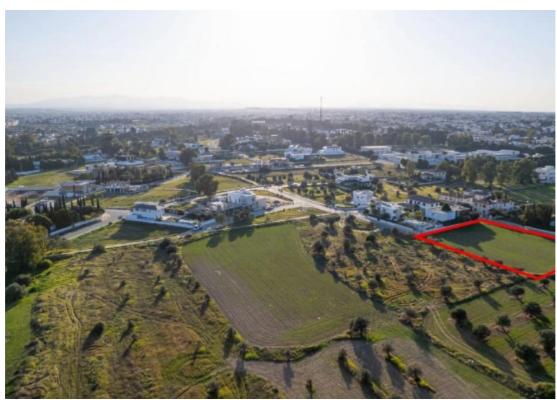

The property is a shared (12,5%) residential field in Chryseleousa. It is located 200m from K-Cineplex and 600m from Eleonon avenue. The field has a total area of 3,336sqm (the corresponding land area is approximately 417sqm). It abuts Markou Botsari street with a total frontage of 63m and Alekou Sofokleous street with a frontage of 5m. Opposite its southwestern boundary, there is a public green area. The asset offers close proximity to all amenities and easy access to Nicosia's city center....