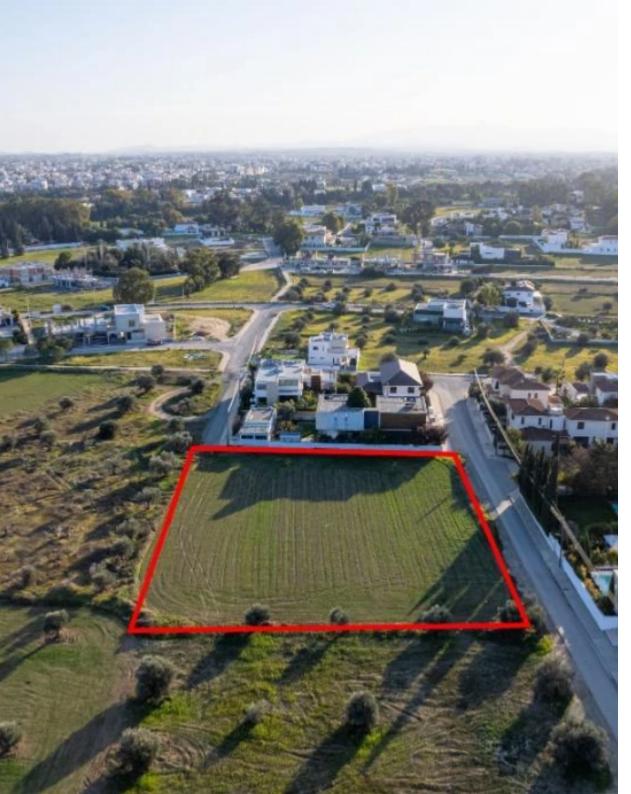

The property is a shared (12,5%) residential field in Chryseleousa. It is located 200m from K-Cineplex and 600m from Eleonon avenue. The field has a total area of 3,336sqm (the corresponding land area is approximately 417sqm). It abuts Markou Botsari street with a total frontage of 63m and Alekou Sofokleous street with a frontage of 5m. Opposite its southwestern boundary, there is a public green area. The asset offers close proximity to all amenities and easy access to Nicosia's city center....