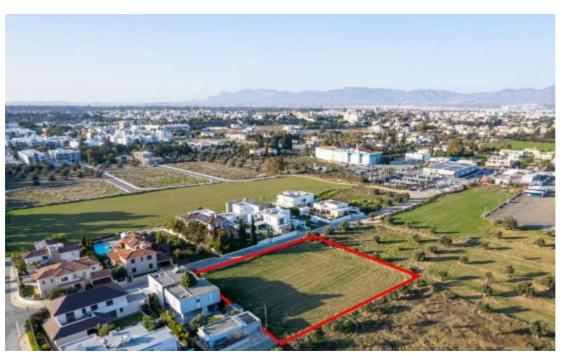

The property is a shared (12,5%) residential field in Chryseleousa. It is located 200m from K-Cineplex and 600m from Eleonon avenue. The field has a total area of 3,336sqm (the corresponding land area is approximately 417sqm). It abuts Markou Botsari street with a total frontage of 63m and Alekou Sofokleous street with a frontage of 5m. Opposite its southwestern boundary, there is a public green area. The asset offers close proximity to all amenities and easy access to Nicosia's city center....