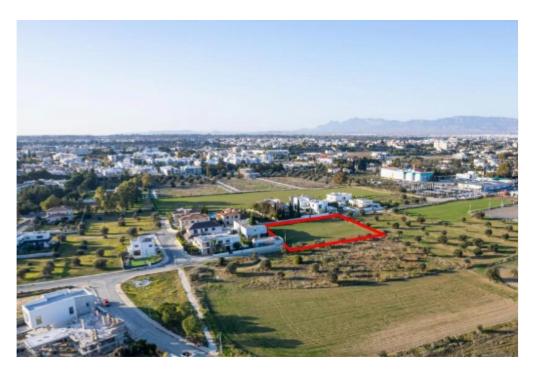

The property is a shared (12,5%) residential field in Chryseleousa. It is located 200m from K-Cineplex and 600m from Eleonon avenue. The field has a total area of 3,336sqm (the corresponding land area is approximately 417sqm). It abuts Markou Botsari street with a total frontage of 63m and Alekou Sofokleous street with a frontage of 5m. Opposite its southwestern boundary, there is a public green area. The asset offers close proximity to all amenities and easy access to Nicosia's city center....