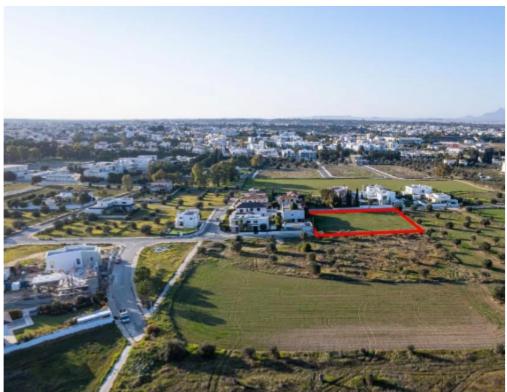

The property is a shared (12,5%) residential field in Chryseleousa. It is located 200m from K-Cineplex and 600m from Eleonon avenue. The field has a total area of 3,336sqm (the corresponding land area is approximately 417sqm). It abuts Markou Botsari street with a total frontage of 63m and Alekou Sofokleous street with a frontage of 5m. Opposite its southwestern boundary, there is a public green area. The asset offers close proximity to all amenities and easy access to Nicosia's city center....