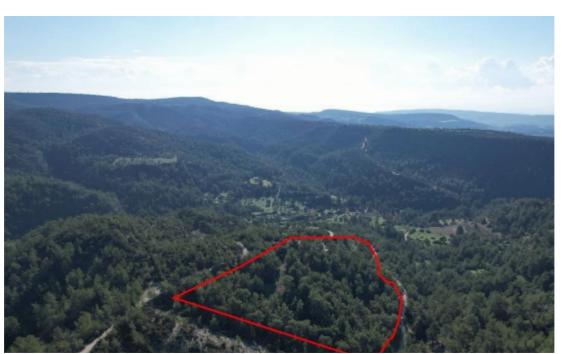

## **Shared field in Pano Archimandrita Paphos**

Paphos, Pano-Archimandrita-8603, Cyprus

**Offered at:** € 13,500

**Estate ID:** 31365

**Ref:** go7139

Available from: 2024-04-23

The property is a 50% share of a field in Pano Archimandrita. It is located 1,2km from the centre of the village and 900m from the main road Pano Archimandrita - Kouklia. The field has a land area of 27,760sqm and Gordian's share corresponds approximately to 13,880sqm. It abuts a public road along its western border with a frontage of 5m. Also, the property abuts a pathway along its eastern border. It offers nice views of the surrounding area....