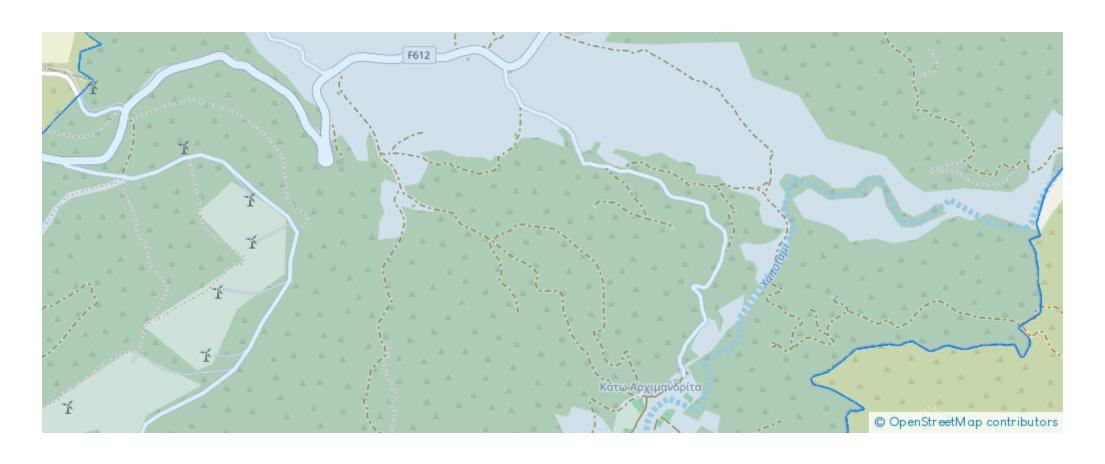

## **Shared field in Pano Archimandrita Paphos**

Paphos, Pano-Archimandrita-8603, Cyprus

**Offered at:** € 13,500

**Estate ID:** 31365

**Ref:** go7139











Available from: 2024-04-23





The property is a 50% share of a field in Pano Archimandrita. It is located 1,2km from the centre of the village and 900m from the main road Pano Archimandrita - Kouklia. The field has a land area of 27,760sqm and Gordian's share corresponds approximately to 13,880sqm. It abuts a public road along its western border with a frontage of 5m. Also, the property abuts a pathway along its eastern border. It offers nice views of the surrounding area....

## **Estate on map:**