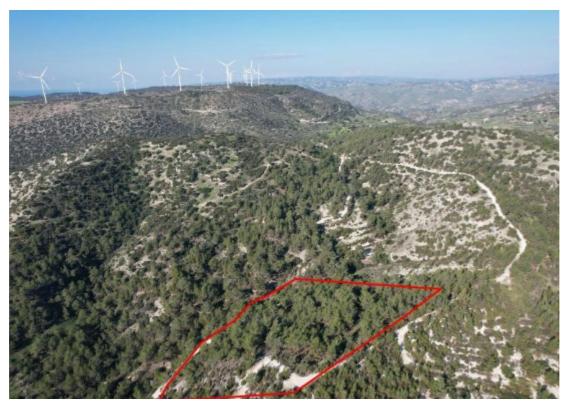

## **Shared field in Pano Archimandrita Paphos**

Paphos, Pano-Archimandrita-8603, Cyprus

**Offered at:** € 13,500

**Estate ID:** 31365

**Ref:** go7139

Available from: 2024-04-23

The property is a 50% share of a field in Pano Archimandrita. It is located 1,2km from the centre of the village and 900m from the main road Pano Archimandrita - Kouklia. The field has a land area of 27,760sqm and Gordian's share corresponds approximately to 13,880sqm. It abuts a public road along its western border with a frontage of 5m. Also, the property abuts a pathway along its eastern border. It offers nice views of the surrounding area....