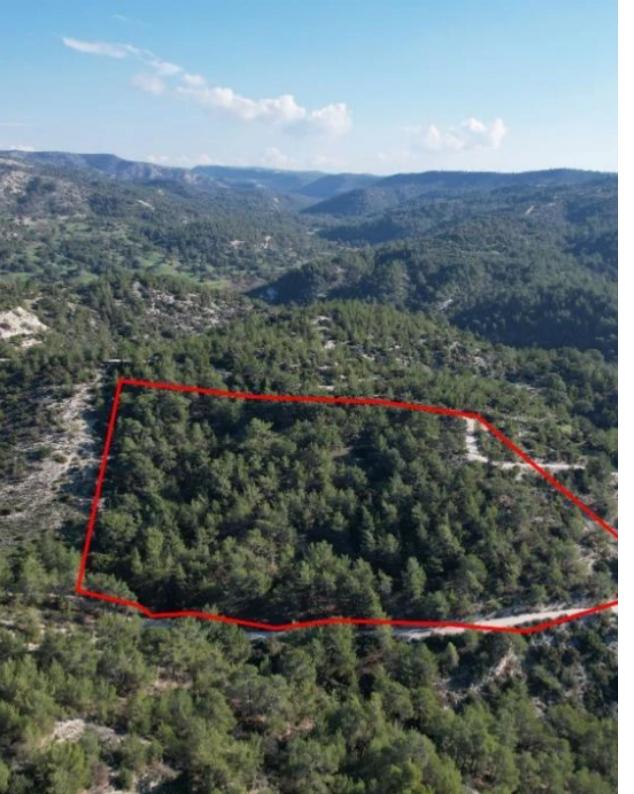

## **Shared field in Pano Archimandrita Paphos**

Paphos, Pano-Archimandrita-8603, Cyprus

**Offered at:** € 13,500

**Estate ID:** 31365

**Ref:** go7139

Available from: 2024-04-23

The property is a 50% share of a field in Pano Archimandrita. It is located 1,2km from the centre of the village and 900m from the main road Pano Archimandrita - Kouklia. The field has a land area of 27,760sqm and Gordian's share corresponds approximately to 13,880sqm. It abuts a public road along its western border with a frontage of 5m. Also, the property abuts a pathway along its eastern border. It offers nice views of the surrounding area....