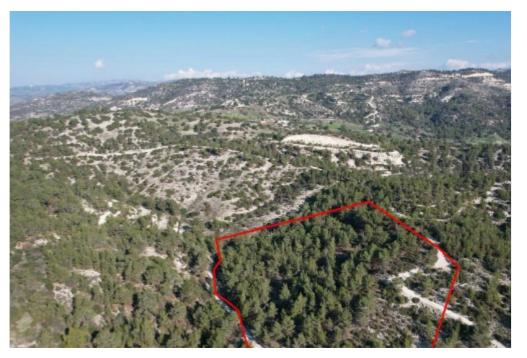

## **Shared field in Pano Archimandrita Paphos**

Paphos, Pano-Archimandrita-8603, Cyprus

**Offered at:** € 13,500

**Estate ID:** 31365

**Ref:** go7139

Available from: 2024-04-23

The property is a 50% share of a field in Pano Archimandrita. It is located 1,2km from the centre of the village and 900m from the main road Pano Archimandrita - Kouklia. The field has a land area of 27,760sqm and Gordian's share corresponds approximately to 13,880sqm. It abuts a public road along its western border with a frontage of 5m. Also, the property abuts a pathway along its eastern border. It offers nice views of the surrounding area....