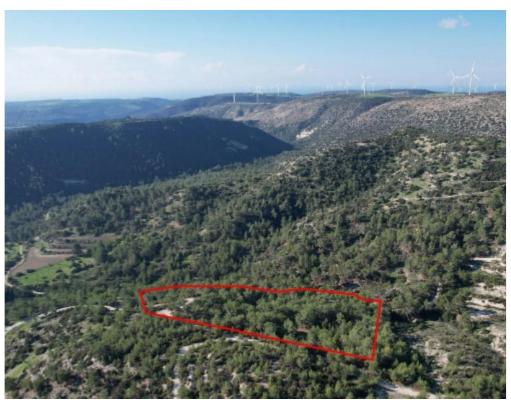

## **Shared field in Pano Archimandrita Paphos**

Paphos, Pano-Archimandrita-8603, Cyprus

**Offered at:** € 13,500

**Estate ID:** 31365

**Ref:** go7139

Available from: 2024-04-23

The property is a 50% share of a field in Pano Archimandrita. It is located 1,2km from the centre of the village and 900m from the main road Pano Archimandrita - Kouklia. The field has a land area of 27,760sqm and Gordian's share corresponds approximately to 13,880sqm. It abuts a public road along its western border with a frontage of 5m. Also, the property abuts a pathway along its eastern border. It offers nice views of the surrounding area....