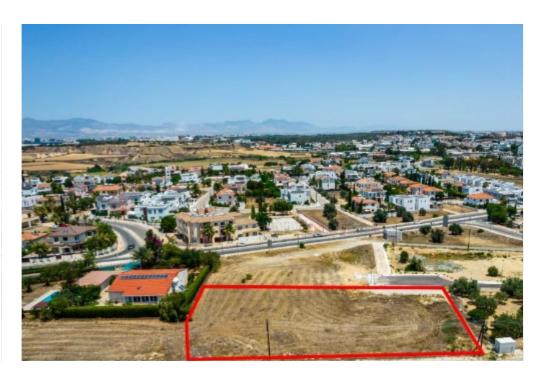

## **Shared residential field in Latsia Nicosia**

Nicosia, Filippou-Papakyprianou-Ave-Latsia-2236, Cyprus

**Offered at:** € 375,000

**Estate ID:** 31382

**Ref:** go9007

The property is a share (77%) of a residential field in Latsia. It is located 250m of GSP stadium and 70m of Philippou Papakyriakou Street. It has an area of 3,243sqm and Gordian's share corresponds approximately to 2,497sqm. It benefits from a road frontage along its southern border of 60m. The wider area is residential with all amenities and infrastructure nearby. The asset has an easy access to the highway....