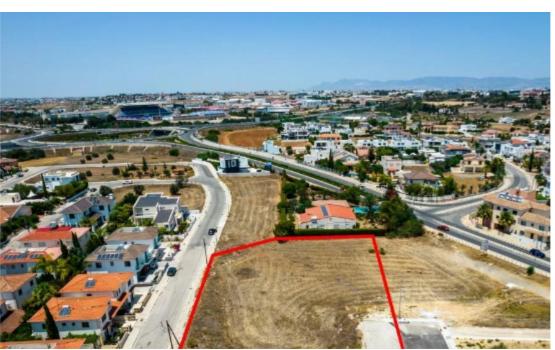

## **Shared residential field in Latsia Nicosia**

Nicosia, Filippou-Papakyprianou-Ave-Latsia-2236, Cyprus

**Offered at:** € 375,000

**Estate ID:** 31382

**Ref:** go9007

The property is a share (77%) of a residential field in Latsia. It is located 250m of GSP stadium and 70m of Philippou Papakyriakou Street. It has an area of 3,243sqm and Gordian's share corresponds approximately to 2,497sqm. It benefits from a road frontage along its southern border of 60m. The wider area is residential with all amenities and infrastructure nearby. The asset has an easy access to the highway....