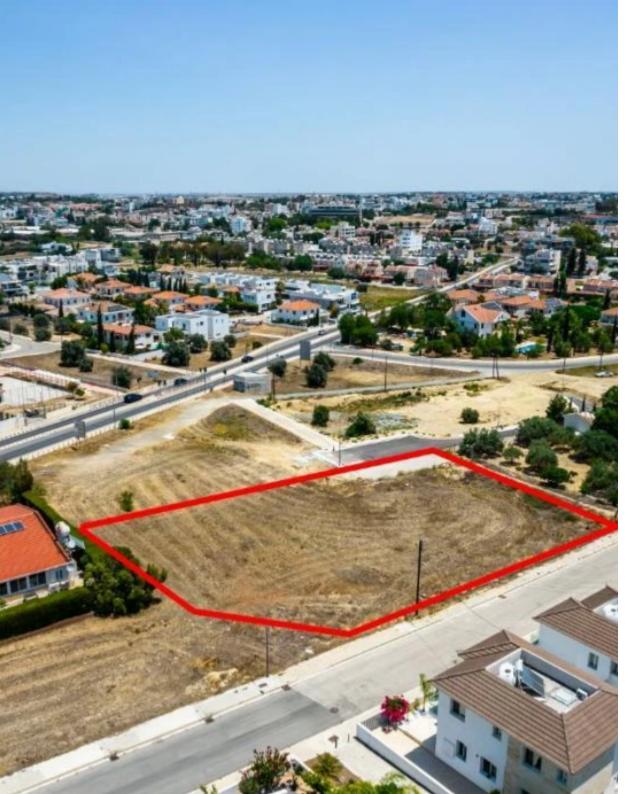

## **Shared residential field in Latsia Nicosia**

Nicosia, Filippou-Papakyprianou-Ave-Latsia-2236, Cyprus

**Offered at:** € 375,000

**Estate ID:** 31382

**Ref:** go9007

The property is a share (77%) of a residential field in Latsia. It is located 250m of GSP stadium and 70m of Philippou Papakyriakou Street. It has an area of 3,243sqm and Gordian's share corresponds approximately to 2,497sqm. It benefits from a road frontage along its southern border of 60m. The wider area is residential with all amenities and infrastructure nearby. The asset has an easy access to the highway....