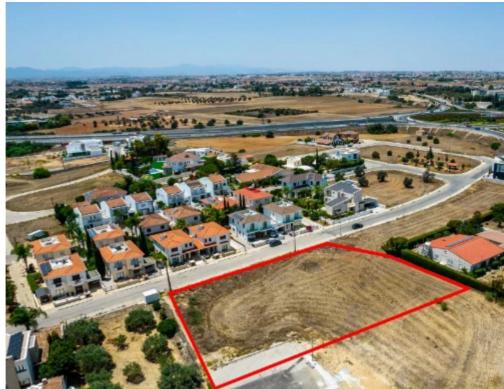

## **Shared residential field in Latsia Nicosia**

Nicosia, Filippou-Papakyprianou-Ave-Latsia-2236, Cyprus

**Offered at:** € 375,000

**Estate ID:** 31382

**Ref:** go9007

The property is a share (77%) of a residential field in Latsia. It is located 250m of GSP stadium and 70m of Philippou Papakyriakou Street. It has an area of 3,243sqm and Gordian's share corresponds approximately to 2,497sqm. It benefits from a road frontage along its southern border of 60m. The wider area is residential with all amenities and infrastructure nearby. The asset has an easy access to the highway....