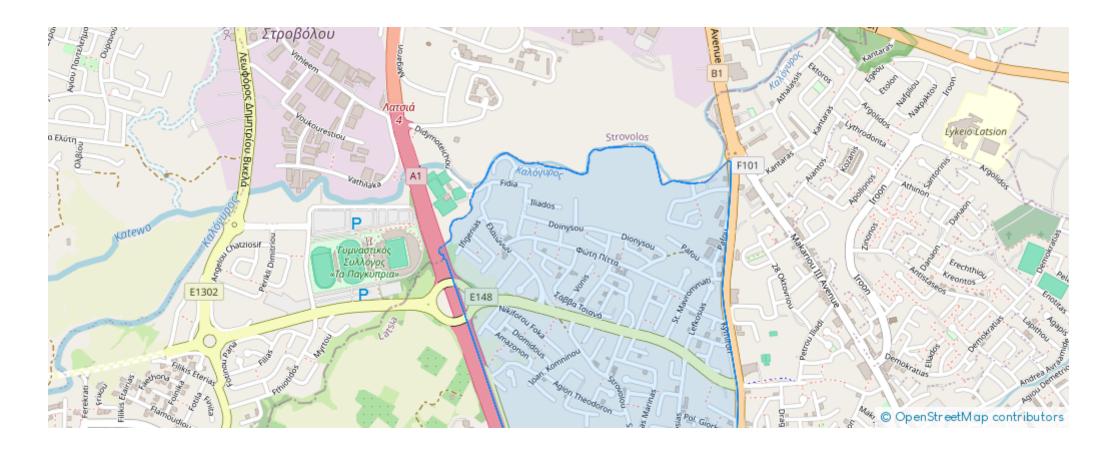

## **Shared residential field in Latsia Nicosia**

Nicosia, Filippou-Papakyprianou-Ave-Latsia-2236, Cyprus

**Offered at:** € 375,000

**Estate ID:** 31382

**Ref:** go9007















The property is a share (77%) of a residential field in Latsia. It is located 250m of GSP stadium and 70m of Philippou Papakyriakou Street. It has an area of 3,243sqm and Gordian's share corresponds approximately to 2,497sqm. It benefits from a road frontage along its southern border of 60m. The wider area is residential with all amenities and infrastructure nearby. The asset has an easy access to the highway....

## **Estate on map:**