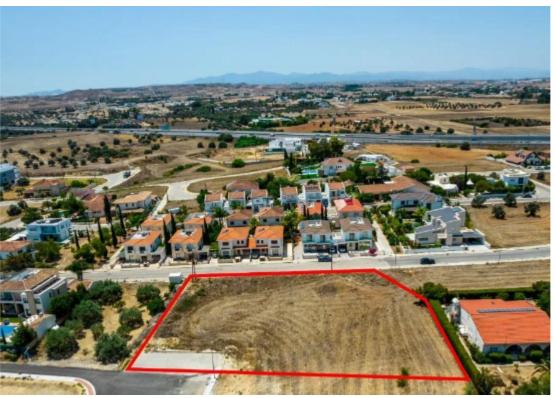

## **Shared residential field in Latsia Nicosia**

Nicosia, Filippou-Papakyprianou-Ave-Latsia-2236, Cyprus

**Offered at:** € 375,000

**Estate ID:** 31382

**Ref:** go9007

The property is a share (77%) of a residential field in Latsia. It is located 250m of GSP stadium and 70m of Philippou Papakyriakou Street. It has an area of 3,243sqm and Gordian's share corresponds approximately to 2,497sqm. It benefits from a road frontage along its southern border of 60m. The wider area is residential with all amenities and infrastructure nearby. The asset has an easy access to the highway....