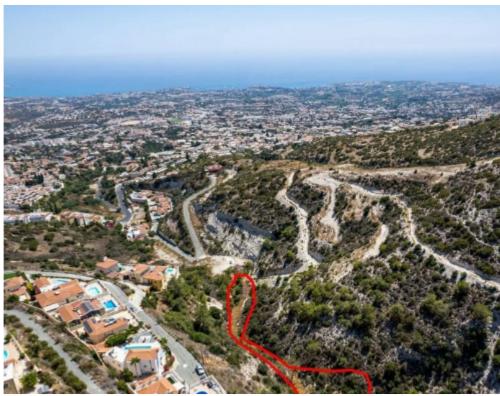

## Field in Pegeia Paphos

Paphos, Pegeia-Village-8560, Cyprus

**Offered at:** € 42,000

**Estate ID:** 31388

**Ref:** go8627

The property is a residential (42%) and agricultural (58%) field in Pegeia. It is located 200m from the center of Pegeia, 500m from the connection road Pegeia- Kathikas and approximately 60m from the nearest registered road. The field has a land area of 2,342sqm. There are all the necessary services of water supply and electricity close to the property. The immediate area is characterized by residential properties, like detached modern houses, complexes of houses, and plots under separation. VAT applicable on residential part of the field only....