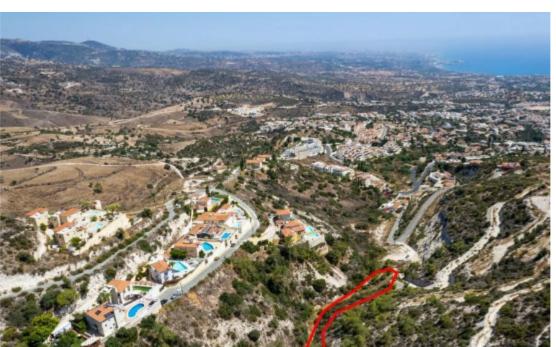

## Field in Pegeia Paphos

Paphos, Pegeia-Village-8560, Cyprus

**Offered at:** € 42,000

**Estate ID:** 31388

**Ref:** go8627

The property is a residential (42%) and agricultural (58%) field in Pegeia. It is located 200m from the center of Pegeia, 500m from the connection road Pegeia- Kathikas and approximately 60m from the nearest registered road. The field has a land area of 2,342sqm. There are all the necessary services of water supply and electricity close to the property. The immediate area is characterized by residential properties, like detached modern houses, complexes of houses, and plots under separation. VAT applicable on residential part of the field only....