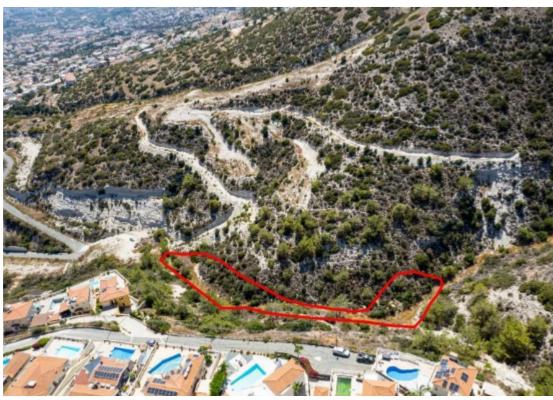

## Field in Pegeia Paphos

Paphos, Pegeia-Village-8560, Cyprus

**Offered at:** € 42,000

**Estate ID:** 31388

**Ref:** go8627

The property is a residential (42%) and agricultural (58%) field in Pegeia. It is located 200m from the center of Pegeia, 500m from the connection road Pegeia- Kathikas and approximately 60m from the nearest registered road. The field has a land area of 2,342sqm. There are all the necessary services of water supply and electricity close to the property. The immediate area is characterized by residential properties, like detached modern houses, complexes of houses, and plots under separation. VAT applicable on residential part of the field only....