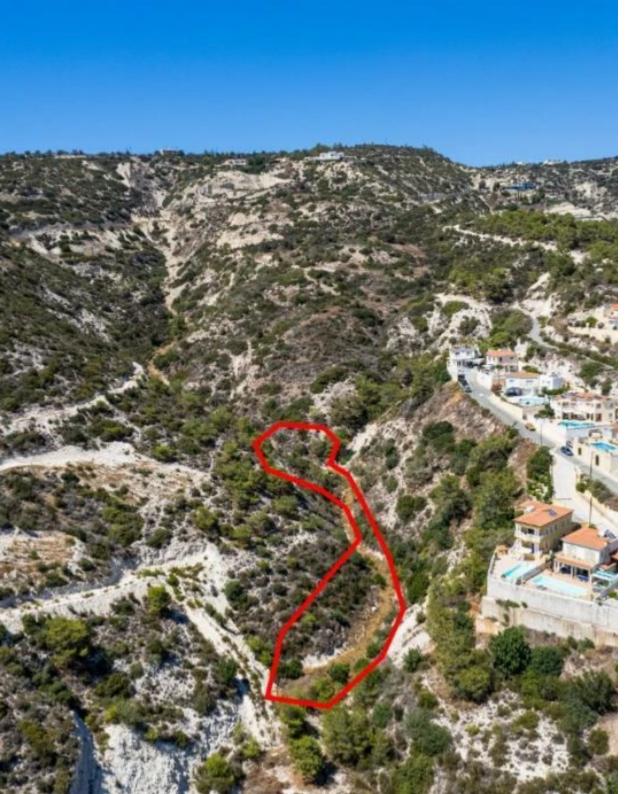

## Field in Pegeia Paphos

Paphos, Pegeia-Village-8560, Cyprus

**Offered at:** € 42,000

**Estate ID:** 31388

**Ref:** go8627

The property is a residential (42%) and agricultural (58%) field in Pegeia. It is located 200m from the center of Pegeia, 500m from the connection road Pegeia- Kathikas and approximately 60m from the nearest registered road. The field has a land area of 2,342sqm. There are all the necessary services of water supply and electricity close to the property. The immediate area is characterized by residential properties, like detached modern houses, complexes of houses, and plots under separation. VAT applicable on residential part of the field only....