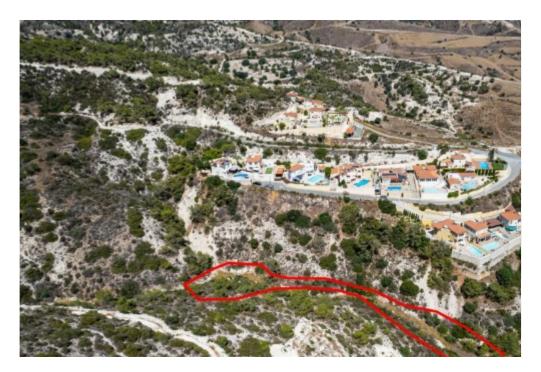

## Field in Pegeia Paphos

Paphos, Pegeia-Village-8560, Cyprus

**Offered at:** € 42,000

**Estate ID:** 31388

**Ref:** go8627

The property is a residential (42%) and agricultural (58%) field in Pegeia. It is located 200m from the center of Pegeia, 500m from the connection road Pegeia- Kathikas and approximately 60m from the nearest registered road. The field has a land area of 2,342sqm. There are all the necessary services of water supply and electricity close to the property. The immediate area is characterized by residential properties, like detached modern houses, complexes of houses, and plots under separation. VAT applicable on residential part of the field only....