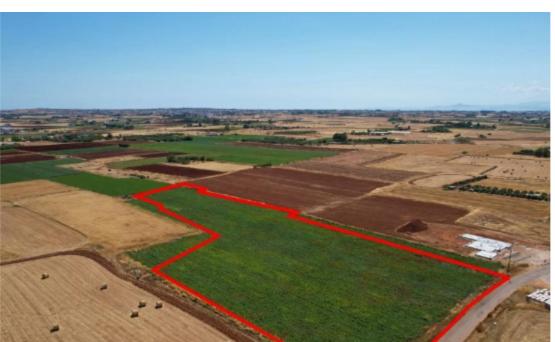

## Shared field in Liopetri Famagusta

Famagusta, Liopetri-5320, Cyprus

**Offered at:** € 110,000

**Estate ID:** 31392

**Ref:** go7044

Total plot's-land's area: 13286 m²

Coverage: 50 %

Density: 90 %

Available from: 2024-04-23

Offered at: **110,00** 

Type: Residential

The property is a 50% share of a residential/agricultural field in Liopetri. It is located 1,2km from the center of Liopetri, 130m from the connecting road Liopetri - Avgorou and 750m from the connecting road Liopetri-Xylofagou. The field has a total area of 13,826sqm and a total road frontage of 83m. The property offers close proximity to all amenities and easy access to the nearby communities....