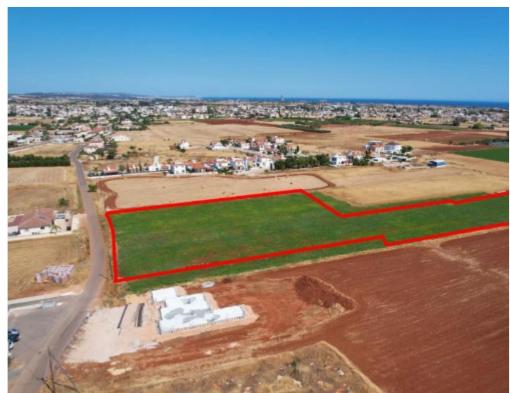

## Shared field in Liopetri Famagusta

Famagusta, Liopetri-5320, Cyprus

**Offered at:** € 110,000

**Estate ID:** 31392

**Ref:** go7044

Total plot's-land's area: 13286 m²

Coverage: 50 %

Density: 90 %

Available from: 2024-04-23

Offered at: **110,00** 

Type: Residential

The property is a 50% share of a residential/agricultural field in Liopetri. It is located 1,2km from the center of Liopetri, 130m from the connecting road Liopetri - Avgorou and 750m from the connecting road Liopetri-Xylofagou. The field has a total area of 13,826sqm and a total road frontage of 83m. The property offers close proximity to all amenities and easy access to the nearby communities....