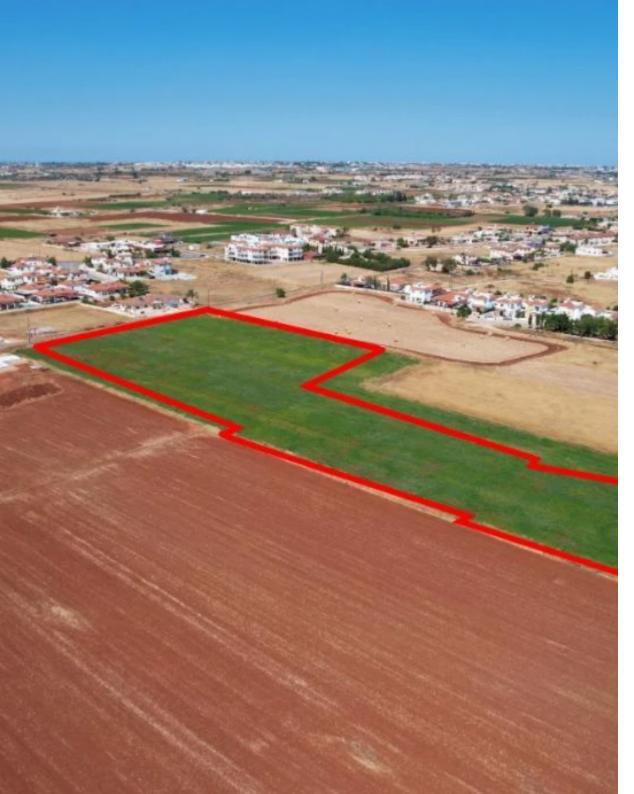

## Shared field in Liopetri Famagusta

Famagusta, Liopetri-5320, Cyprus

**Offered at:** € 110,000

**Estate ID:** 31392

**Ref:** go7044

Total plot's-land's area: 13286 m²

Coverage: 50 %

Density: 90 %

Available from: 2024-04-23

Offered at: **110,00** 

Type: Residential

The property is a 50% share of a residential/agricultural field in Liopetri. It is located 1,2km from the center of Liopetri, 130m from the connecting road Liopetri - Avgorou and 750m from the connecting road Liopetri-Xylofagou. The field has a total area of 13,826sqm and a total road frontage of 83m. The property offers close proximity to all amenities and easy access to the nearby communities....