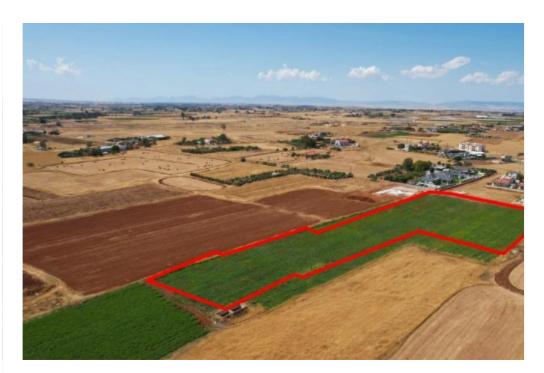

## Shared field in Liopetri Famagusta

Famagusta, Liopetri-5320, Cyprus

**Offered at:** € 110,000

**Estate ID:** 31392

**Ref:** go7044

Total plot's-land's area: 13286 m²

Coverage: 50 %

Density: 90 %

Available from: 2024-04-23

Offered at: **110,00** 

Type: Residential

The property is a 50% share of a residential/agricultural field in Liopetri. It is located 1,2km from the center of Liopetri, 130m from the connecting road Liopetri - Avgorou and 750m from the connecting road Liopetri-Xylofagou. The field has a total area of 13,826sqm and a total road frontage of 83m. The property offers close proximity to all amenities and easy access to the nearby communities....