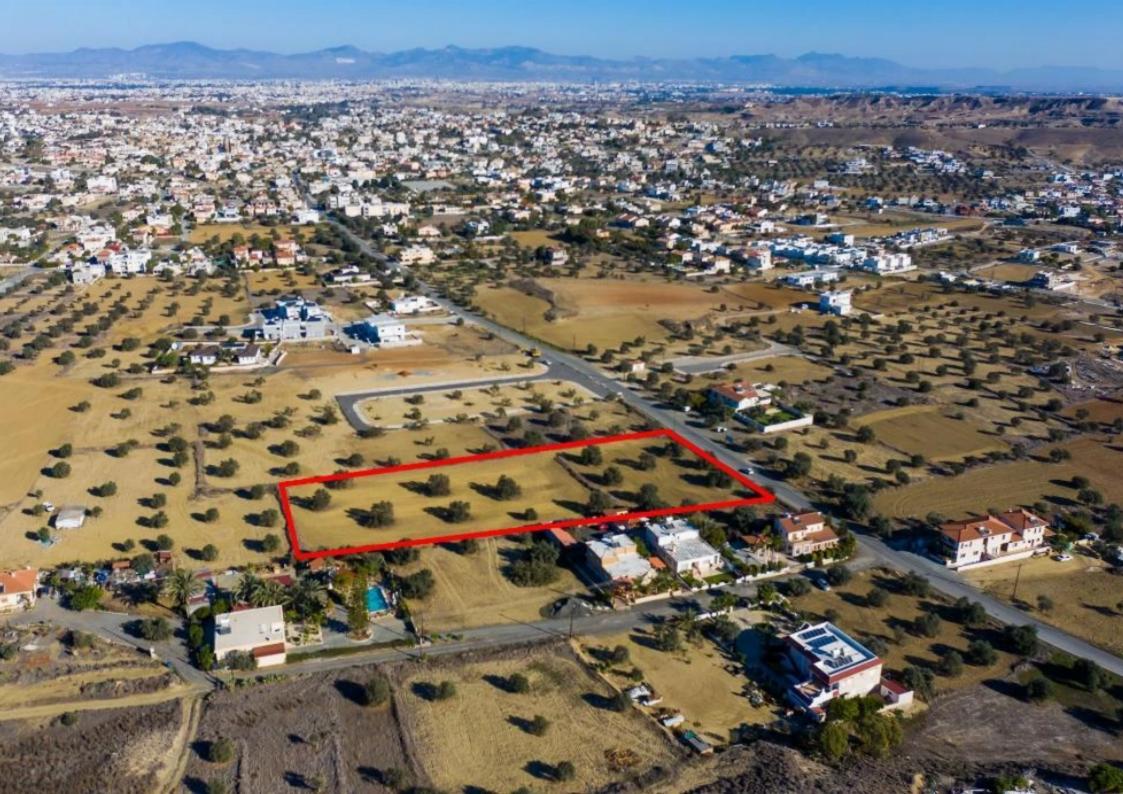

## **Shared residential field in Tseri Nicosia**

Nicosia, Tseri-2480, Cyprus

**Offered at:** € 195,000

**Estate ID:** 31395

**Ref:** go8552

Total plot's-land's area: **7507 m²** 

Coverage: 50 %

Density: 90 %

Available from: 2024-04-23

Offered at: 195,000

Type: **Residential** 

The property is a 50% share of a residential field in Tseri. It is located 1km from the municipality's centre and 5,4km from Nicosia - Limassol highway. The field has an area of 7,507sqm. The corresponding area is approximately 3,753.5sqm. It benefits from 53m road frontage onto Analiontas avenue. The property offers close proximity to all amenities and easy access to Tseri's center. There is a distribution agreement and an approved planning permit for the division of the field into 9 plots....