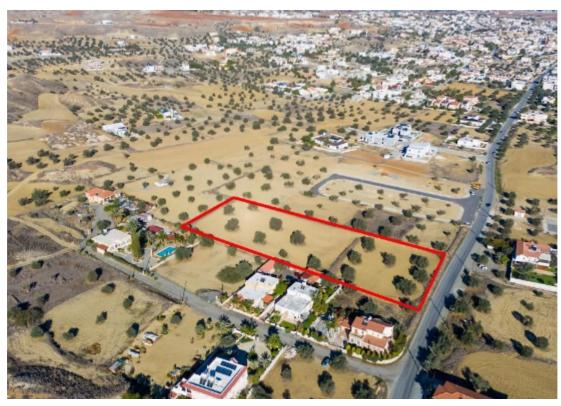

## **Shared residential field in Tseri Nicosia**

Nicosia, Tseri-2480, Cyprus

**Offered at:** € 195,000

**Estate ID:** 31395

**Ref:** go8552

Total plot's-land's area: **7507 m²** 

Coverage: 50 %

Density: 90 %

Available from: 2024-04-23

Offered at: 195,000

Type: **Residential** 

The property is a 50% share of a residential field in Tseri. It is located 1km from the municipality's centre and 5,4km from Nicosia - Limassol highway. The field has an area of 7,507sqm. The corresponding area is approximately 3,753.5sqm. It benefits from 53m road frontage onto Analiontas avenue. The property offers close proximity to all amenities and easy access to Tseri's center. There is a distribution agreement and an approved planning permit for the division of the field into 9 plots....