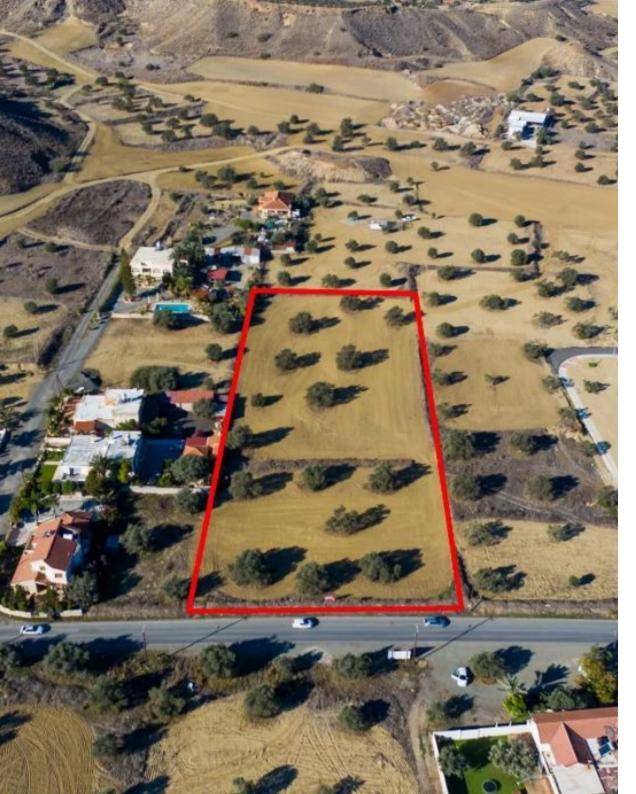

## **Shared residential field in Tseri Nicosia**

Nicosia, Tseri-2480, Cyprus

**Offered at:** € 195,000

**Estate ID:** 31395

**Ref:** go8552

Total plot's-land's area: **7507 m²** 

Coverage: 50 %

Density: 90 %

Available from: 2024-04-23

Offered at: 195,000

Type: **Residential** 

The property is a 50% share of a residential field in Tseri. It is located 1km from the municipality's centre and 5,4km from Nicosia - Limassol highway. The field has an area of 7,507sqm. The corresponding area is approximately 3,753.5sqm. It benefits from 53m road frontage onto Analiontas avenue. The property offers close proximity to all amenities and easy access to Tseri's center. There is a distribution agreement and an approved planning permit for the division of the field into 9 plots....