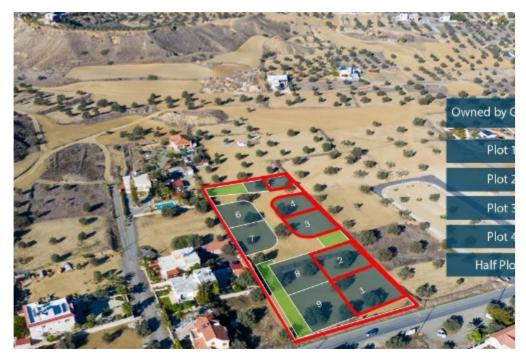

Available from: 2024-04-23

Offered at: 195,000

Type: **Residential** 

The property is a 50% share of a residential field in Tseri. It is located 1km from the municipality's centre and 5,4km from Nicosia - Limassol highway. The field has an area of 7,507sqm. The corresponding area is approximately 3,753.5sqm. It benefits from 53m road frontage onto Analiontas avenue. The property offers close proximity to all amenities and easy access to Tseri's center. There is a distribution agreement and an approved planning permit for the division of the field into 9 plots....