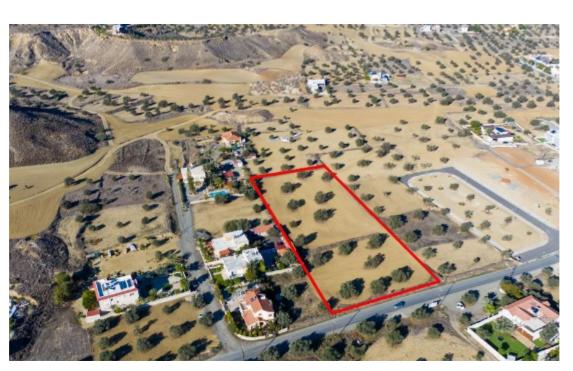

## **Shared residential field in Tseri Nicosia**

Nicosia, Tseri-2480, Cyprus

**Offered at:** € 195,000

**Estate ID:** 31395

**Ref:** go8552

Total plot's-land's area: **7507 m²** 

Coverage: 50 %

Density: 90 %

Available from: 2024-04-23

Offered at: 195,000

Type: **Residential** 

The property is a 50% share of a residential field in Tseri. It is located 1km from the municipality's centre and 5,4km from Nicosia - Limassol highway. The field has an area of 7,507sqm. The corresponding area is approximately 3,753.5sqm. It benefits from 53m road frontage onto Analiontas avenue. The property offers close proximity to all amenities and easy access to Tseri's center. There is a distribution agreement and an approved planning permit for the division of the field into 9 plots....