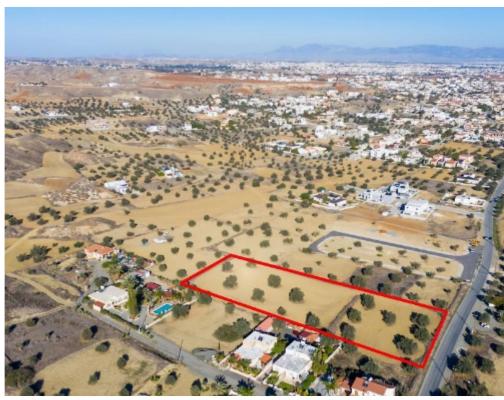

## **Shared residential field in Tseri Nicosia**

Nicosia, Tseri-2480, Cyprus

**Offered at:** € 195,000

**Estate ID:** 31395

**Ref:** go8552

Total plot's-land's area: **7507 m²** 

Coverage: 50 %

Density: 90 %

Available from: 2024-04-23

Offered at: 195,000

Type: **Residential** 

The property is a 50% share of a residential field in Tseri. It is located 1km from the municipality's centre and 5,4km from Nicosia - Limassol highway. The field has an area of 7,507sqm. The corresponding area is approximately 3,753.5sqm. It benefits from 53m road frontage onto Analiontas avenue. The property offers close proximity to all amenities and easy access to Tseri's center. There is a distribution agreement and an approved planning permit for the division of the field into 9 plots....