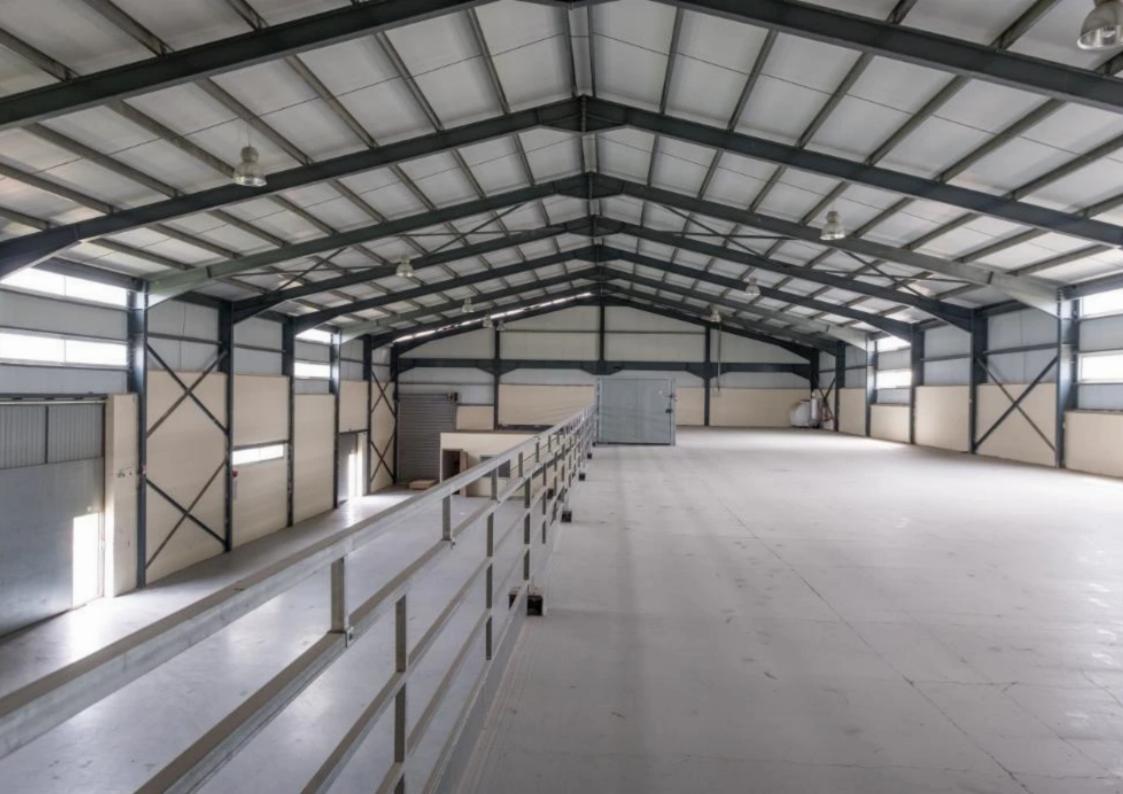

## Dali Nicosia

Nicosia, Dali-2540, Cyprus

Offered at: €1,070,000 Estate ID: 31404 Ref: go8163

The property concerns a share of 45.48% of an industrial building in Dali. The share corresponds to two unified warehouses. It is located in the Industrial Area of Dali, at a distance of 500m from Kalithea residential area and 2,5km from Nicosia- Limassol highway. Internally the warehouse consists of a large open space area with a mezzanine and administrative areas. The administrative areas comprise offices, WCs and a kitchen. Moreover, there is a lift to transfer goods and materials to and from the mezzanine. It has a covered area of 880sqm, mezzanine of 520sqm and administrative area of 150sqm. The unit is vacant and there is a distribution agreement in place....