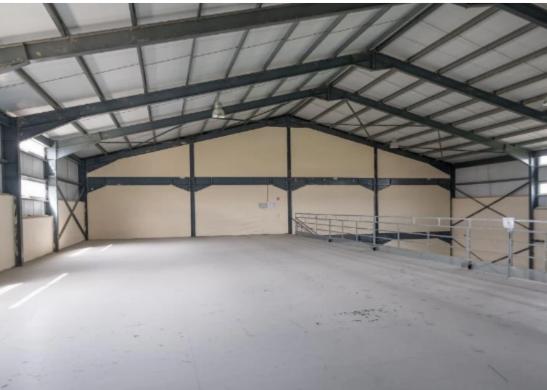

## Dali Nicosia

Nicosia, Dali-2540, Cyprus

Offered at: €1,070,000 Estate ID: 31404 Ref: go8163

The property concerns a share of 45.48% of an industrial building in Dali. The share corresponds to two unified warehouses. It is located in the Industrial Area of Dali, at a distance of 500m from Kalithea residential area and 2,5km from Nicosia- Limassol highway. Internally the warehouse consists of a large open space area with a mezzanine and administrative areas. The administrative areas comprise offices, WCs and a kitchen. Moreover, there is a lift to transfer goods and materials to and from the mezzanine. It has a covered area of 880sqm, mezzanine of 520sqm and administrative area of 150sqm. The unit is vacant and there is a distribution agreement in place....