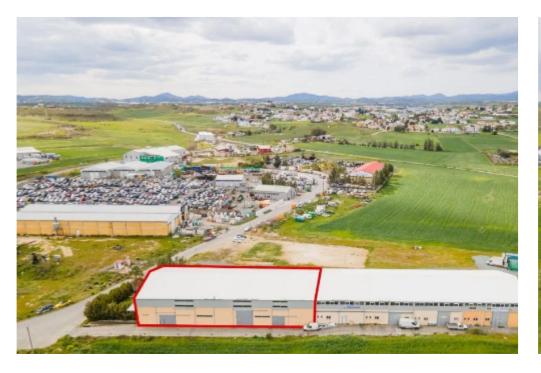

## Dali Nicosia

Nicosia, Dali-2540, Cyprus

Offered at: €1,070,000 Estate ID: 31404 Ref: go8163

The property concerns a share of 45.48% of an industrial building in Dali. The share corresponds to two unified warehouses. It is located in the Industrial Area of Dali, at a distance of 500m from Kalithea residential area and 2,5km from Nicosia- Limassol highway. Internally the warehouse consists of a large open space area with a mezzanine and administrative areas. The administrative areas comprise offices, WCs and a kitchen. Moreover, there is a lift to transfer goods and materials to and from the mezzanine. It has a covered area of 880sqm, mezzanine of 520sqm and administrative area of 150sqm. The unit is vacant and there is a distribution agreement in place....