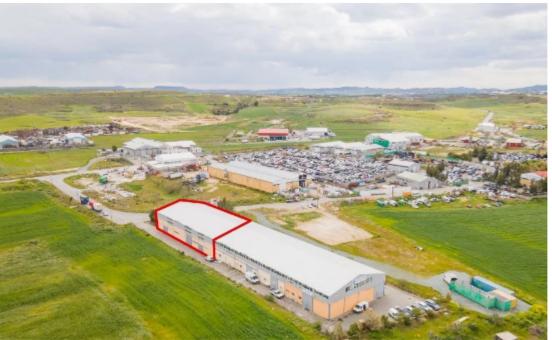

## Dali Nicosia

Nicosia, Dali-2540, Cyprus

Offered at: €1,070,000 Estate ID: 31404 Ref: go8163

The property concerns a share of 45.48% of an industrial building in Dali. The share corresponds to two unified warehouses. It is located in the Industrial Area of Dali, at a distance of 500m from Kalithea residential area and 2,5km from Nicosia- Limassol highway. Internally the warehouse consists of a large open space area with a mezzanine and administrative areas. The administrative areas comprise offices, WCs and a kitchen. Moreover, there is a lift to transfer goods and materials to and from the mezzanine. It has a covered area of 880sqm, mezzanine of 520sqm and administrative area of 150sqm. The unit is vacant and there is a distribution agreement in place....