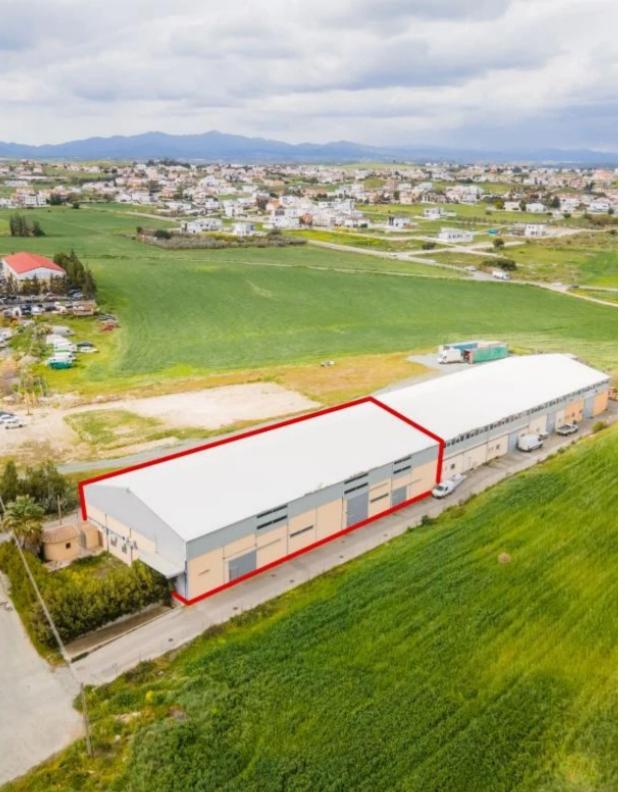

## Dali Nicosia

Nicosia, Dali-2540, Cyprus

Offered at: €1,070,000 Estate ID: 31404 Ref: go8163

The property concerns a share of 45.48% of an industrial building in Dali. The share corresponds to two unified warehouses. It is located in the Industrial Area of Dali, at a distance of 500m from Kalithea residential area and 2,5km from Nicosia- Limassol highway. Internally the warehouse consists of a large open space area with a mezzanine and administrative areas. The administrative areas comprise offices, WCs and a kitchen. Moreover, there is a lift to transfer goods and materials to and from the mezzanine. It has a covered area of 880sqm, mezzanine of 520sqm and administrative area of 150sqm. The unit is vacant and there is a distribution agreement in place....