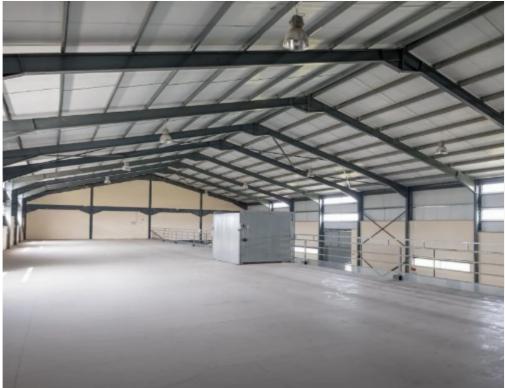

## Dali Nicosia

Nicosia, Dali-2540, Cyprus

Offered at: €1,070,000 Estate ID: 31404 Ref: go8163

The property concerns a share of 45.48% of an industrial building in Dali. The share corresponds to two unified warehouses. It is located in the Industrial Area of Dali, at a distance of 500m from Kalithea residential area and 2,5km from Nicosia- Limassol highway. Internally the warehouse consists of a large open space area with a mezzanine and administrative areas. The administrative areas comprise offices, WCs and a kitchen. Moreover, there is a lift to transfer goods and materials to and from the mezzanine. It has a covered area of 880sqm, mezzanine of 520sqm and administrative area of 150sqm. The unit is vacant and there is a distribution agreement in place....