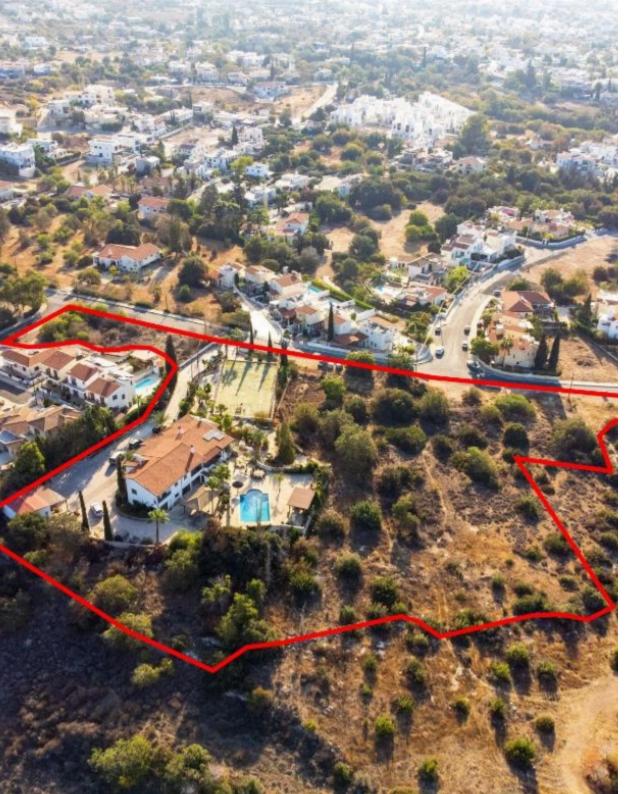

## **Konia Paphos**

Paphos, Konia-8300, Cyprus

Offered at: €1,700,000 Estate ID: 31413 Ref: go7888

The property concerns a house and residential land in Konia. The house is built in a land area of 8,919sqm and the adjacent residential field has a land area of 3,679sqm. They are located 600m from the Paphos General Hospital and Konia Primary School. The house has a covered area of 260sqm, a basement area of 80sqm and covered verandas of 60sqm. The ground floor consists of a hall, dining room/living room with fireplace, sitting room in an open plan design, kitchen, office room and a guest WC. The higher level consists of three bedrooms, (master bedroom with en-suite facilities) common bathroom with toilet and terraces. The basement consists of an auxiliary space. There is also a private s...