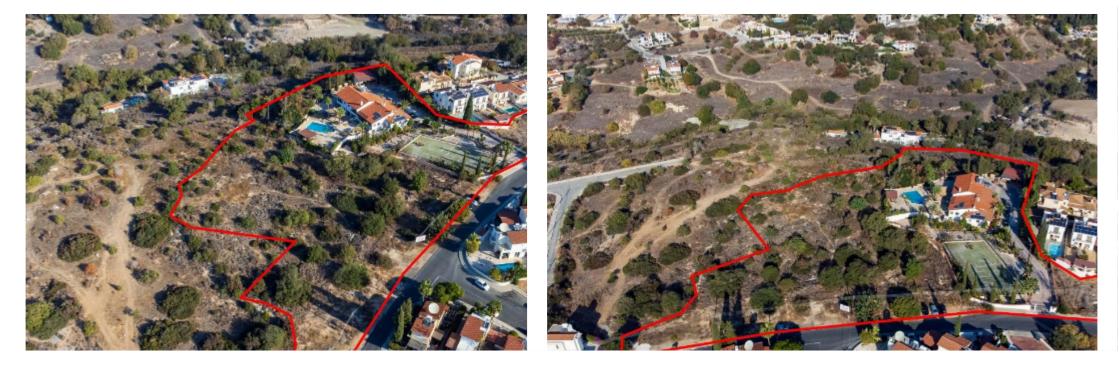

## **Konia Paphos**

Paphos, Konia-8300, Cyprus

Offered at: €1,700,000 Estate ID: 31413 Ref: go7888

The property concerns a house and residential land in Konia. The house is built in a land area of 8,919sqm and the adjacent residential field has a land area of 3,679sqm. They are located 600m from the Paphos General Hospital and Konia Primary School. The house has a covered area of 260sqm, a basement area of 80sqm and covered verandas of 60sqm. The ground floor consists of a hall, dining room/living room with fireplace, sitting room in an open plan design, kitchen, office room and a guest WC. The higher level consists of three bedrooms, (master bedroom with en-suite facilities) common bathroom with toilet and terraces. The basement consists of an auxiliary space. There is also a private s...