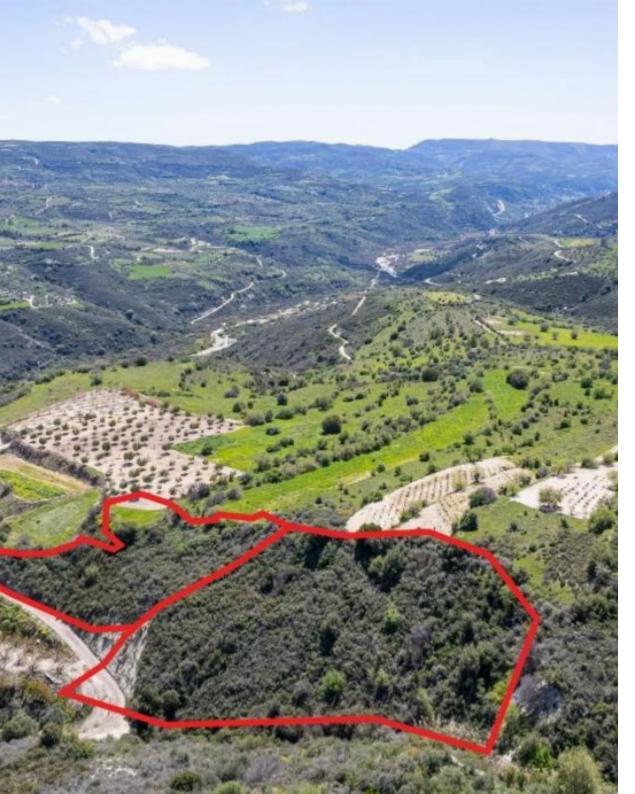

## **Arminou Paphos**

Paphos, Arminou-8625, Cyprus

Offered at: €3,000 Estate ID: 31420 Ref: go8819

The property consists of two adjacent shared (17%) agricultural fields in Arminou. They are located 880m from the centre of the village and 180m from the main road of Arminou - Mesana. The field with parcel number 553 has a land area of 4,348sqm and Gordian's share corresponds approximately to 740sqm. The field with parcel number 914 has a land area of 2,583sqm and Gordian's share corresponds approximately to 440sqm. Both fields have a total area of 6,931sqm and Gordian's share corresponds approximately to 1,180sqm. Both fields abut on an unregistered dirt road along their northeast border....