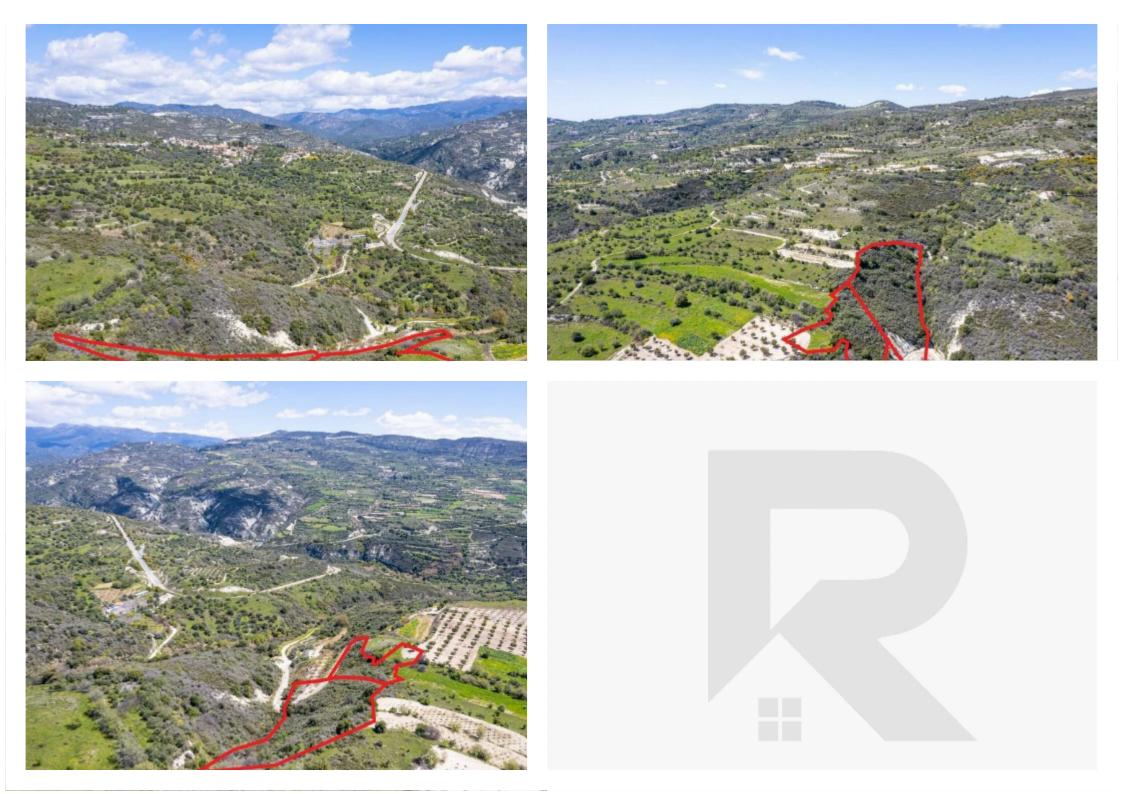

## **Arminou Paphos**

Paphos, Arminou-8625, Cyprus

Offered at: €3,000 Estate ID: 31420 Ref: go8819

The property consists of two adjacent shared (17%) agricultural fields in Arminou. They are located 880m from the centre of the village and 180m from the main road of Arminou - Mesana. The field with parcel number 553 has a land area of 4,348sqm and Gordian's share corresponds approximately to 740sqm. The field with parcel number 914 has a land area of 2,583sqm and Gordian's share corresponds approximately to 440sqm. Both fields have a total area of 6,931sqm and Gordian's share corresponds approximately to 1,180sqm. Both fields abut on an unregistered dirt road along their northeast border....