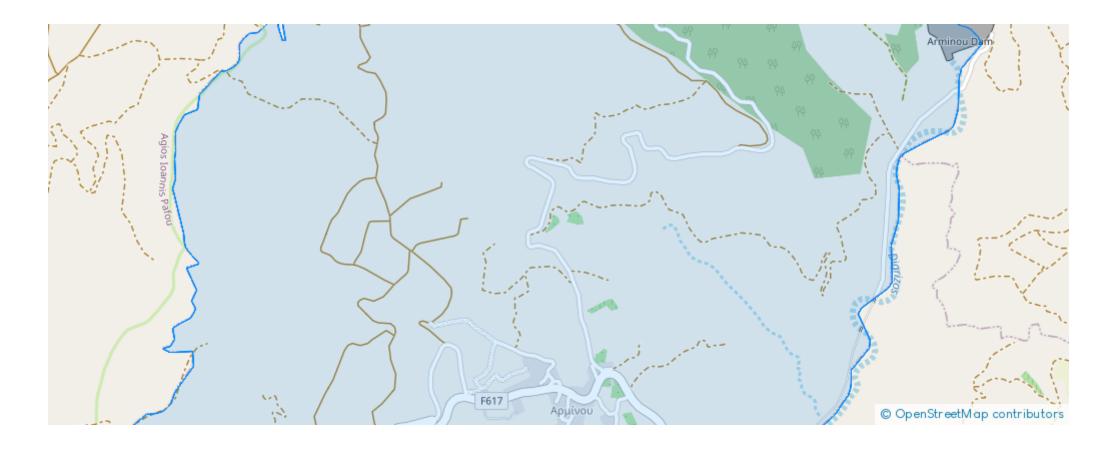

## Shared agricultural fields in

## **Arminou Paphos**

Paphos, Arminou-8625, Cyprus

Offered at: €3,000 Estate ID: 31420 Ref: go8819









The property consists of two adjacent shared (17%) agricultural fields in Arminou. They are located 880m from the centre of the village and 180m from the main road of Arminou - Mesana. The field with parcel number 553 has a land area of 4,348sqm and Gordian's share corresponds approximately to 740sqm. The field with parcel number 914 has a land area of 2,583sqm and Gordian's share corresponds approximately to 440sqm. Both fields have a total area of 6,931sqm and Gordian's share corresponds approximately to 1,180sqm. Both fields abut on an unregistered dirt road along their northeast border....

## Estate on map: