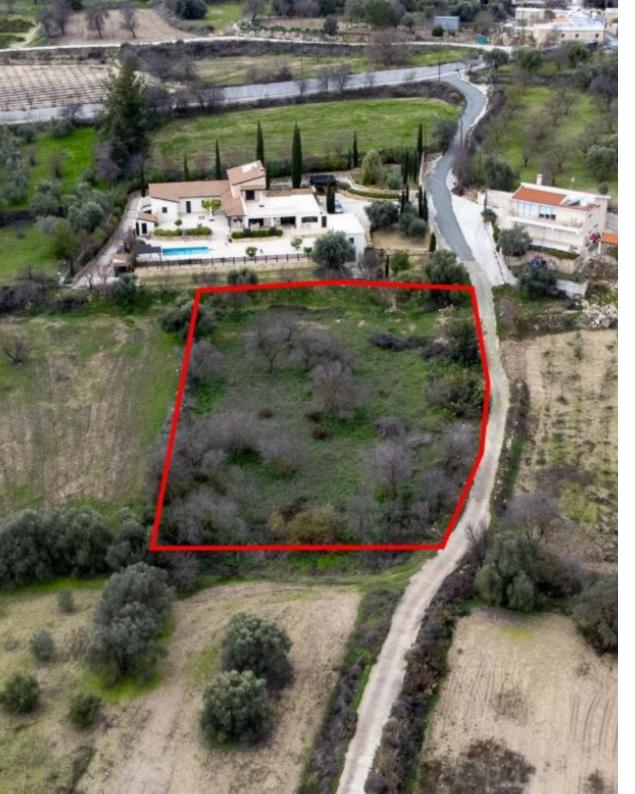

## **Dimitrianos Paphos**

Paphos, Agios-Dimitrianos-8741, Cyprus

Offered at: €40,000 Estate ID: 31424 Ref: go5395

The assets are multiple shares of fields at different locations, in Agios Dimitrianos. They are near the centre of the village, in close proximity to as well as near Psathi and Melamiou villages. The 15 fields together have a combined area, of 115.274sqm of which the average area amounts to approximately 15,608sqm per share. The fields abut on a non-registered road, apart from two fields (reg.no. 0/3381 & 0/2482) that abut on a registered road. Within the field with Reg. No. 0/2482, there is an old building with a collapsed roof with built area of 60sqm....

## **Estate on map:**