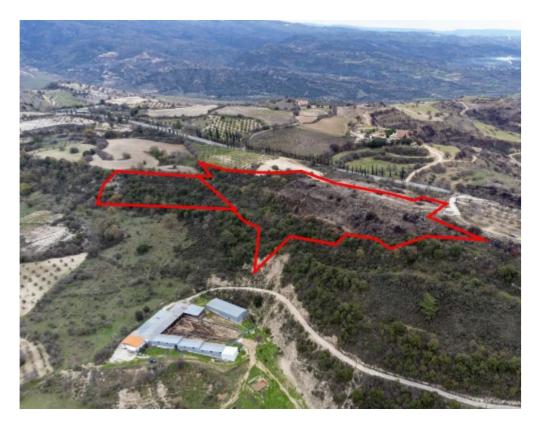

## **Dimitrianos Paphos**

Paphos, Agios-Dimitrianos-8741, Cyprus

Offered at: €40,000 Estate ID: 31424 Ref: go5395

The assets are multiple shares of fields at different locations, in Agios Dimitrianos. They are near the centre of the village, in close proximity to as well as near Psathi and Melamiou villages. The 15 fields together have a combined area, of 115.274sqm of which the average area amounts to approximately 15,608sqm per share. The fields abut on a non-registered road, apart from two fields (reg.no. 0/3381 & 0/2482) that abut on a registered road. Within the field with Reg. No. 0/2482, there is an old building with a collapsed roof with built area of 60sqm....

## **Estate on map:**