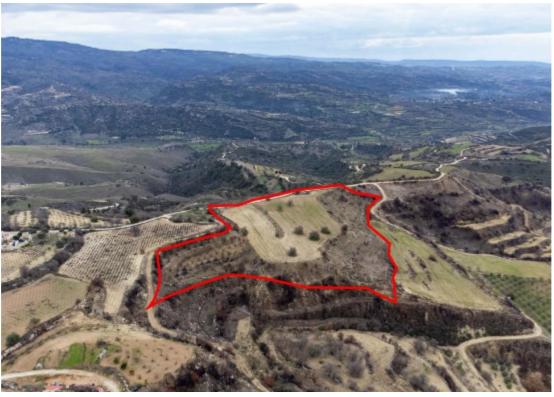

## **Dimitrianos Paphos**

Paphos, Agios-Dimitrianos-8741, Cyprus

Offered at: €40,000 Estate ID: 31424 Ref: go5395

The assets are multiple shares of fields at different locations, in Agios Dimitrianos. They are near the centre of the village, in close proximity to as well as near Psathi and Melamiou villages. The 15 fields together have a combined area, of 115.274sqm of which the average area amounts to approximately 15,608sqm per share. The fields abut on a non-registered road, apart from two fields (reg.no. 0/3381 & 0/2482) that abut on a registered road. Within the field with Reg. No. 0/2482, there is an old building with a collapsed roof with built area of 60sqm....