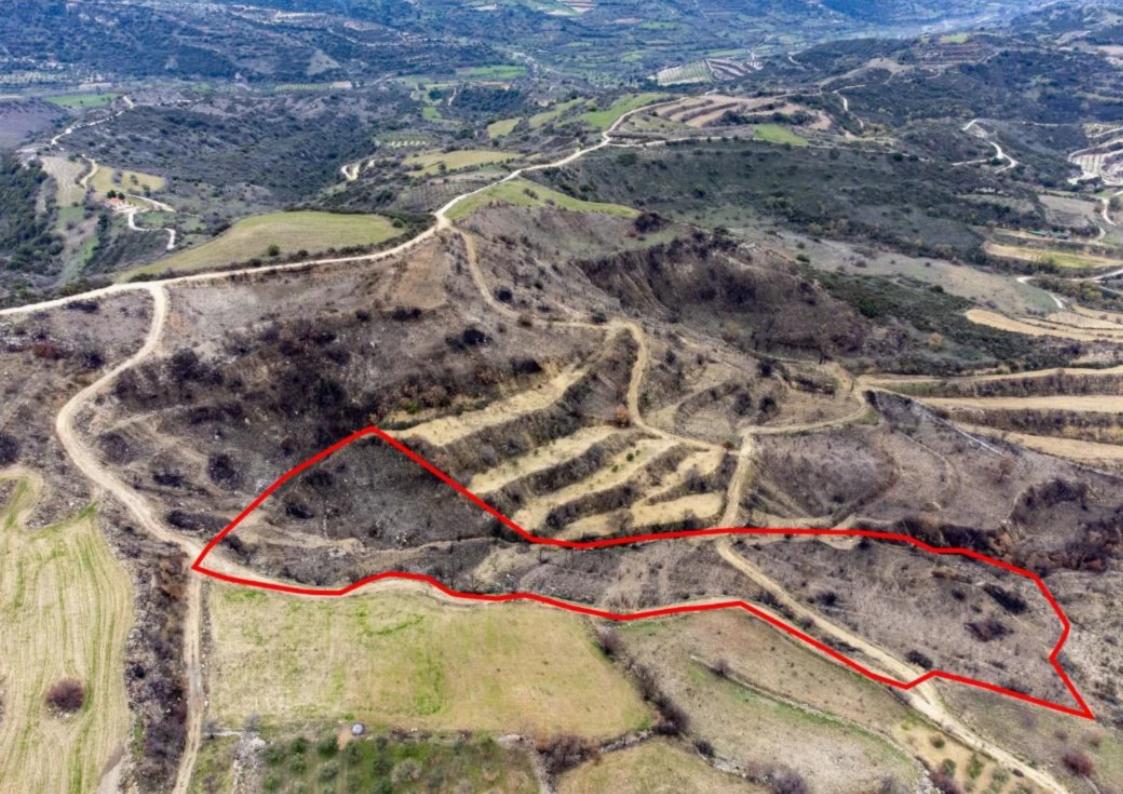

## **Dimitrianos Paphos**

Paphos, Agios-Dimitrianos-8741, Cyprus

Offered at: €40,000 Estate ID: 31424 Ref: go5395

The assets are multiple shares of fields at different locations, in Agios Dimitrianos. They are near the centre of the village, in close proximity to as well as near Psathi and Melamiou villages. The 15 fields together have a combined area, of 115.274sqm of which the average area amounts to approximately 15,608sqm per share. The fields abut on a non-registered road, apart from two fields (reg.no. 0/3381 & 0/2482) that abut on a registered road. Within the field with Reg. No. 0/2482, there is an old building with a collapsed roof with built area of 60sqm....