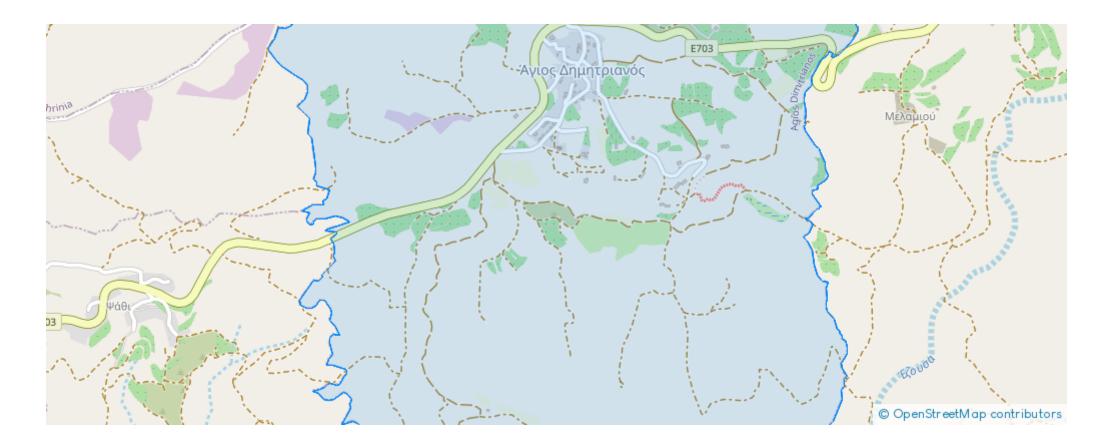

## **Shared fields in Agios**

## **Dimitrianos Paphos**

Paphos, Agios-Dimitrianos-8741, Cyprus

Offered at: €40,000 Estate ID: 31424 Ref: go5395















The assets are multiple shares of fields at different locations, in Agios Dimitrianos. They are near the centre of the village, in close proximity to as well as near Psathi and Melamiou villages. The 15 fields together have a combined area, of 115.274sqm of which the average area amounts to approximately 15,608sqm per share. The fields abut on a non-registered road, apart from two fields (reg.no. 0/3381 & 0/2482) that abut on a registered road. Within the field with Reg. No. 0/2482, there is an old building with a collapsed roof with built area of 60sqm....

## **Estate on map:**