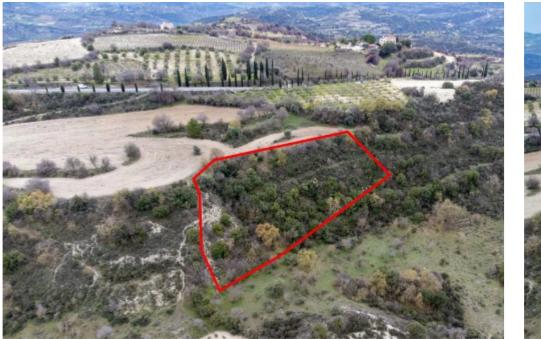

## **Dimitrianos Paphos**

Paphos, Agios-Dimitrianos-8741, Cyprus

Offered at: €40,000 Estate ID: 31424 Ref: go5395

The assets are multiple shares of fields at different locations, in Agios Dimitrianos. They are near the centre of the village, in close proximity to as well as near Psathi and Melamiou villages. The 15 fields together have a combined area, of 115.274sqm of which the average area amounts to approximately 15,608sqm per share. The fields abut on a non-registered road, apart from two fields (reg.no. 0/3381 & 0/2482) that abut on a registered road. Within the field with Reg. No. 0/2482, there is an old building with a collapsed roof with built area of 60sqm....

## **Estate on map:**