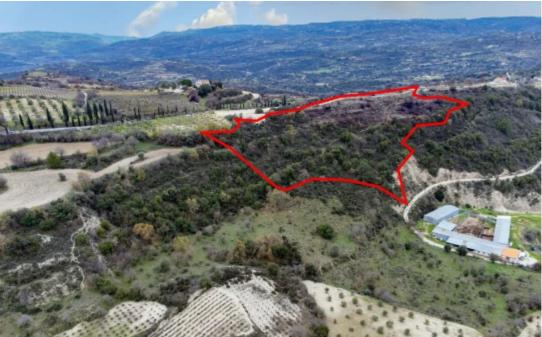

## **Dimitrianos Paphos**

Paphos, Agios-Dimitrianos-8741, Cyprus

Offered at: €40,000 Estate ID: 31424 Ref: go5395

The assets are multiple shares of fields at different locations, in Agios Dimitrianos. They are near the centre of the village, in close proximity to as well as near Psathi and Melamiou villages. The 15 fields together have a combined area, of 115.274sqm of which the average area amounts to approximately 15,608sqm per share. The fields abut on a non-registered road, apart from two fields (reg.no. 0/3381 & 0/2482) that abut on a registered road. Within the field with Reg. No. 0/2482, there is an old building with a collapsed roof with built area of 60sqm....

## **Estate on map:**