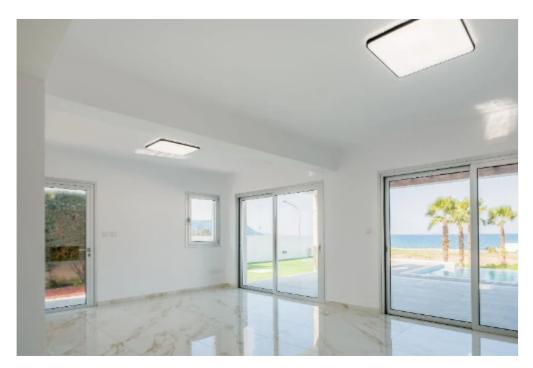

## Seafront villa in Latchi Neo Chorio Paphos

Paphos, Neo-Chorio-Pafou-8852, Cyprus

**Offered at:** €1,300,000

**Estate ID:** 31427

**Ref:** go7620

The property is a seafront luxury villa no.4 in Latchi. It is part of a seafront project known as 'Venus Beach Villas'. It has a covered area of 207sqm and built on a plot of 895sqm. It consists of 3 bedrooms and 5 bathrooms. The villa has a large basement with two extra rooms that can be used as entertainment room, office, or gym. It enjoys spacious, light-filled living and entertainment areas, generously sized balconies, magnificent roof garden, infinity pool and a large garden. The villa offers unobstructed sea views. It is located only 3mins away from Latchi Harbour, fish taverns, restaurants, bars and all amenities. It provides easy access to Baths of Aphrodite and Akamas Peninsula. ...