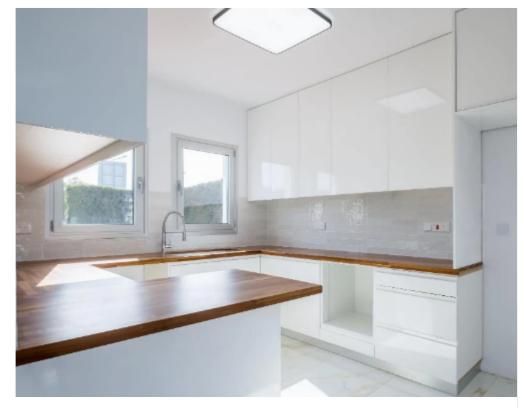

## Seafront villa in Latchi Neo Chorio Paphos

Paphos, Neo-Chorio-Pafou-8852, Cyprus

**Offered at:** €1,300,000

**Estate ID:** 31427

**Ref:** go7620

The property is a seafront luxury villa no.4 in Latchi. It is part of a seafront project known as 'Venus Beach Villas'. It has a covered area of 207sqm and built on a plot of 895sqm. It consists of 3 bedrooms and 5 bathrooms. The villa has a large basement with two extra rooms that can be used as entertainment room, office, or gym. It enjoys spacious, light-filled living and entertainment areas, generously sized balconies, magnificent roof garden, infinity pool and a large garden. The villa offers unobstructed sea views. It is located only 3mins away from Latchi Harbour, fish taverns, restaurants, bars and all amenities. It provides easy access to Baths of Aphrodite and Akamas Peninsula. ...