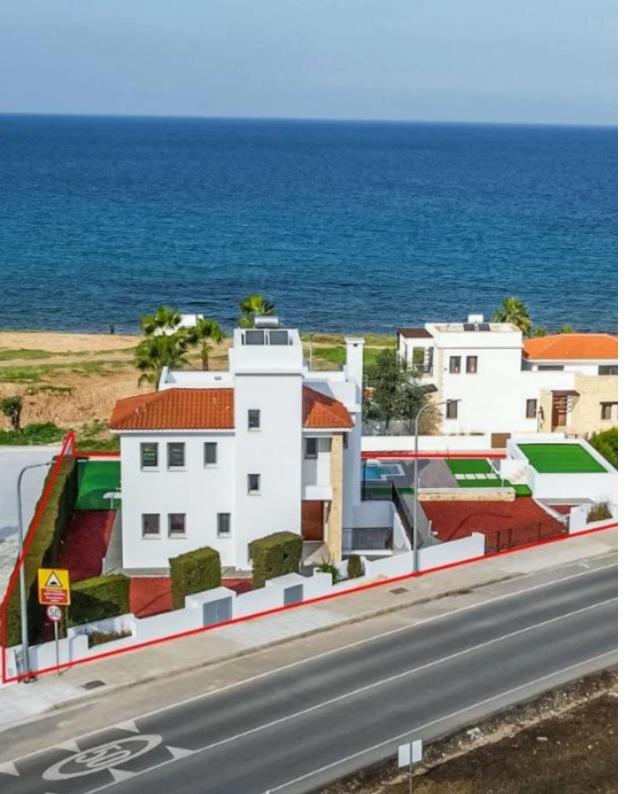

## Seafront villa in Latchi Neo Chorio Paphos

Paphos, Neo-Chorio-Pafou-8852, Cyprus

**Offered at:** €1,300,000

**Estate ID:** 31427

**Ref:** go7620

The property is a seafront luxury villa no.4 in Latchi. It is part of a seafront project known as 'Venus Beach Villas'. It has a covered area of 207sqm and built on a plot of 895sqm. It consists of 3 bedrooms and 5 bathrooms. The villa has a large basement with two extra rooms that can be used as entertainment room, office, or gym. It enjoys spacious, light-filled living and entertainment areas, generously sized balconies, magnificent roof garden, infinity pool and a large garden. The villa offers unobstructed sea views. It is located only 3mins away from Latchi Harbour, fish taverns, restaurants, bars and all amenities. It provides easy access to Baths of Aphrodite and Akamas Peninsula. ...