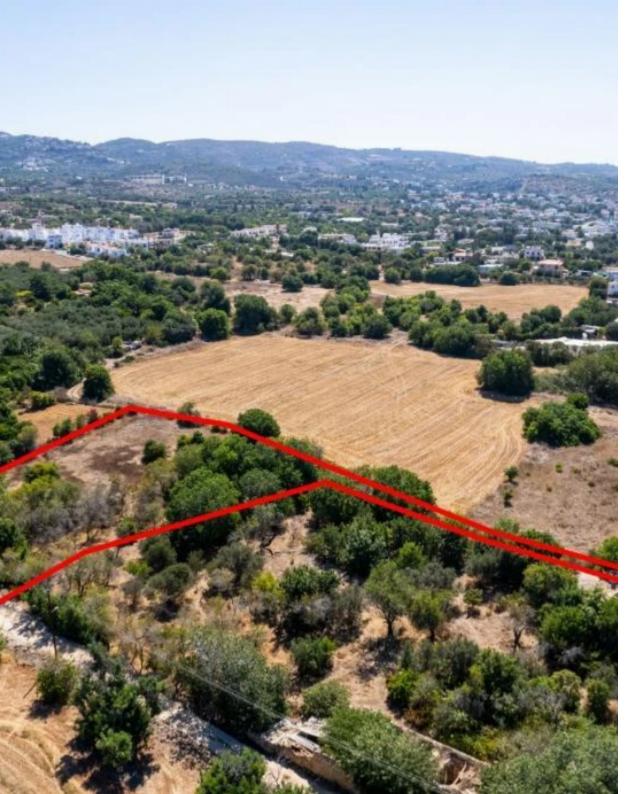

## Residential field in Tremithousa Paphos

Paphos, Tremithousa-8270, Cyprus

**Offered at:** €230,000

**Estate ID:** 31433

**Ref:** go8435

Available from: 2024-04-23

The property is a residential field in Tremithousa. It is located 500m from the center of the village and 400m from Tremithousa-Tala road. The field has an area of 2,676sqm and abuts onto a public road with a frontage of 2m at its southwest boundary and frontage of 20m at its northwest boundary. The property offers close proximity to all amenities and easy access to the nearby communities and Paphos city center....