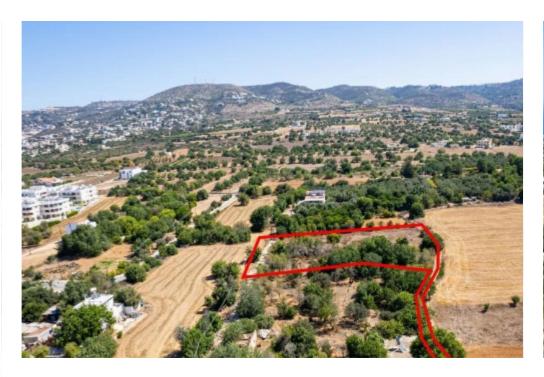

## Residential field in Tremithousa Paphos

Paphos, Tremithousa-8270, Cyprus

**Offered at:** €230,000

**Estate ID:** 31433

**Ref:** go8435

Available from: 2024-04-23

The property is a residential field in Tremithousa. It is located 500m from the center of the village and 400m from Tremithousa-Tala road. The field has an area of 2,676sqm and abuts onto a public road with a frontage of 2m at its southwest boundary and frontage of 20m at its northwest boundary. The property offers close proximity to all amenities and easy access to the nearby communities and Paphos city center....