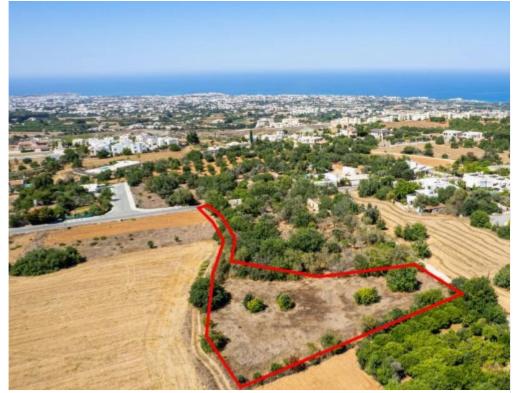

## Residential field in Tremithousa Paphos

Paphos, Tremithousa-8270, Cyprus

**Offered at:** €230,000

**Estate ID:** 31433

**Ref:** go8435

Available from: 2024-04-23

The property is a residential field in Tremithousa. It is located 500m from the center of the village and 400m from Tremithousa-Tala road. The field has an area of 2,676sqm and abuts onto a public road with a frontage of 2m at its southwest boundary and frontage of 20m at its northwest boundary. The property offers close proximity to all amenities and easy access to the nearby communities and Paphos city center....