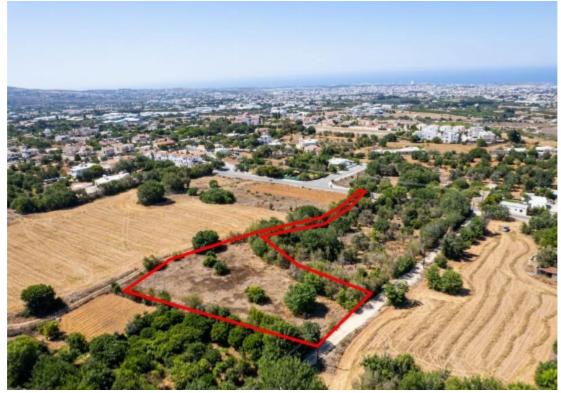

## Residential field in Tremithousa Paphos

Paphos, Tremithousa-8270, Cyprus

**Offered at:** €230,000

**Estate ID:** 31433

**Ref:** go8435

Available from: 2024-04-23

The property is a residential field in Tremithousa. It is located 500m from the center of the village and 400m from Tremithousa-Tala road. The field has an area of 2,676sqm and abuts onto a public road with a frontage of 2m at its southwest boundary and frontage of 20m at its northwest boundary. The property offers close proximity to all amenities and easy access to the nearby communities and Paphos city center....