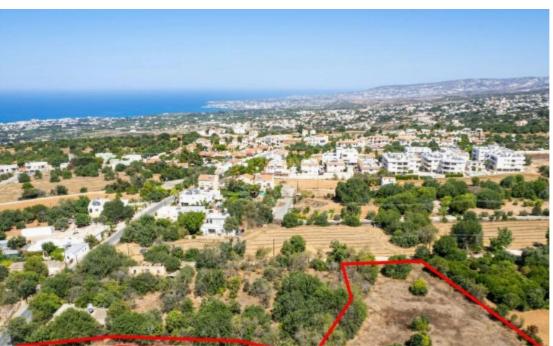

## Residential field in Tremithousa Paphos

Paphos, Tremithousa-8270, Cyprus

**Offered at:** €230,000

**Estate ID:** 31433

**Ref:** go8435

Available from: 2024-04-23

The property is a residential field in Tremithousa. It is located 500m from the center of the village and 400m from Tremithousa-Tala road. The field has an area of 2,676sqm and abuts onto a public road with a frontage of 2m at its southwest boundary and frontage of 20m at its northwest boundary. The property offers close proximity to all amenities and easy access to the nearby communities and Paphos city center....