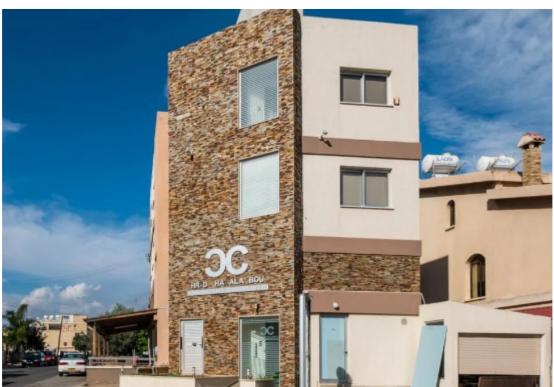

## Limassol

Limassol, Omonias-And-Pafou-Ave-Omonia-3052, Cyprus

Offered at: €580,000 Estate ID: 31462 Ref: go5029

This property is a mixed-use building in Omonoias. It is located at the junction of Katoli Kyriakou and Marinou Gabriel streets, very close to Omonoia Avenue. The plot has a total area 335sqm and the total covered area of the building is 472sqm. The building consists of a shop on the ground floor and 2 apartments on the 1st and 2nd floor respectively. The whole building was renovated about 11 years ago and a new elevator entrance was built. The property is currently occupied. Energy Performance Classifications for shop: Energy Class G Energy Performance Classifications for apartments: Energy Class F...