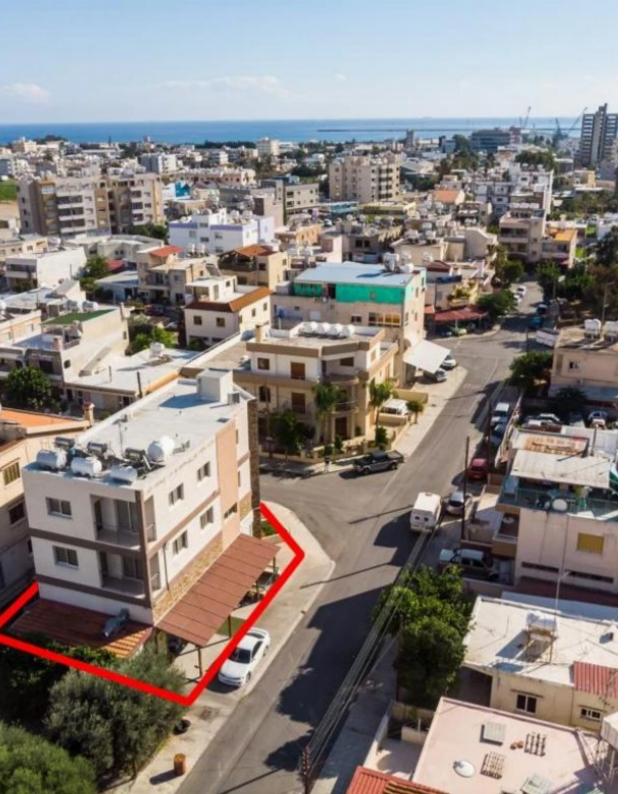

## Limassol

Limassol, Omonias-And-Pafou-Ave-Omonia-3052, Cyprus

Offered at: €580,000 Estate ID: 31462 Ref: go5029

This property is a mixed-use building in Omonoias. It is located at the junction of Katoli Kyriakou and Marinou Gabriel streets, very close to Omonoia Avenue. The plot has a total area 335sqm and the total covered area of the building is 472sqm. The building consists of a shop on the ground floor and 2 apartments on the 1st and 2nd floor respectively. The whole building was renovated about 11 years ago and a new elevator entrance was built. The property is currently occupied. Energy Performance Classifications for shop: Energy Class G Energy Performance Classifications for apartments: Energy Class F...