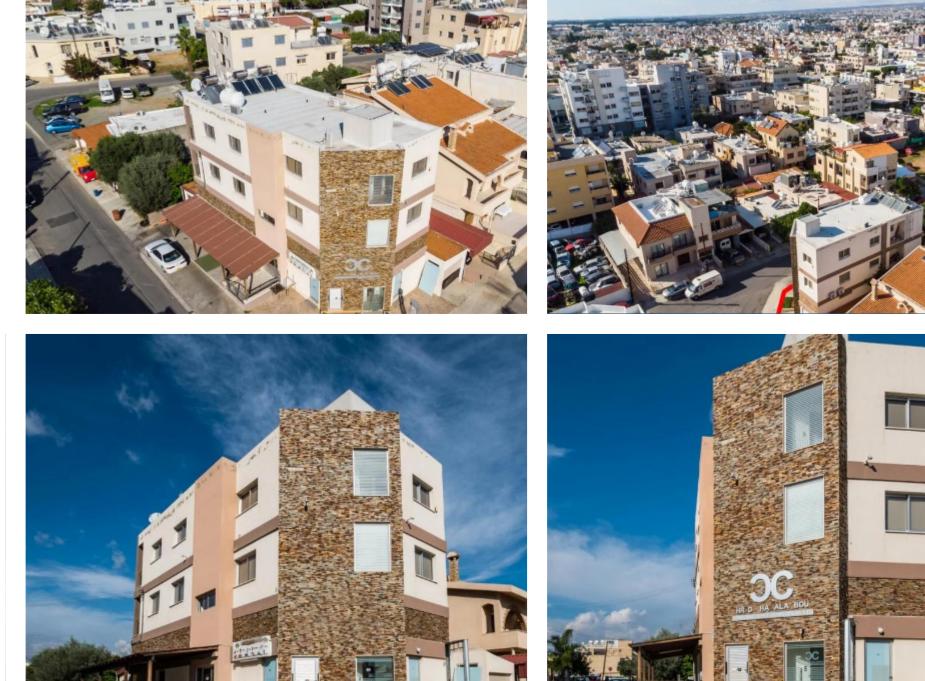

## Limassol

Limassol, Omonias-And-Pafou-Ave-Omonia-3052, Cyprus

Offered at: €580,000 Estate ID: 31462 Ref: go5029

This property is a mixed-use building in Omonoias. It is located at the junction of Katoli Kyriakou and Marinou Gabriel streets, very close to Omonoia Avenue. The plot has a total area 335sqm and the total covered area of the building is 472sqm. The building consists of a shop on the ground floor and 2 apartments on the 1st and 2nd floor respectively. The whole building was renovated about 11 years ago and a new elevator entrance was built. The property is currently occupied. Energy Performance Classifications for shop: Energy Class G Energy Performance Classifications for apartments: Energy Class F...