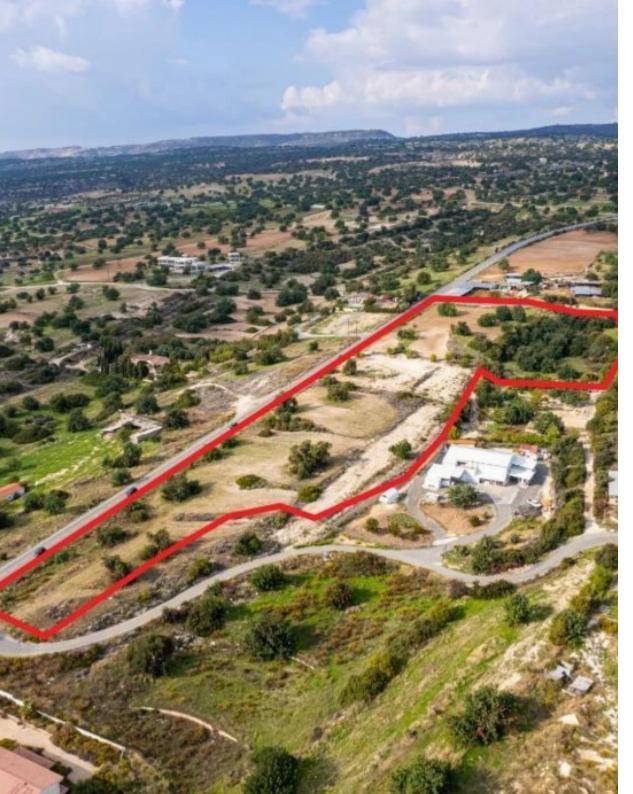

## **Shared residential field in Prastio Avdimou Limassol**

Limassol, Prastio-4601, Cyprus

**Offered at:** € 195,000

**Estate ID:** 31467

**Ref:** go5497

Offered at: 195,000

The property is a shared (49%) of a residential field in Prastio Avdimou. It is located 600m from the community's center and 3,5km from Avdimou. It has a total land area of 25,274sqm and Gordian's share corresponds approximately to 12,384sqm. The field is suitable for the development of houses. It offers close proximity to amenities such as a primary school, restaurant and mini market. Avdimou beach is just 10 minutes drive away. There is a distribution agreement in place....