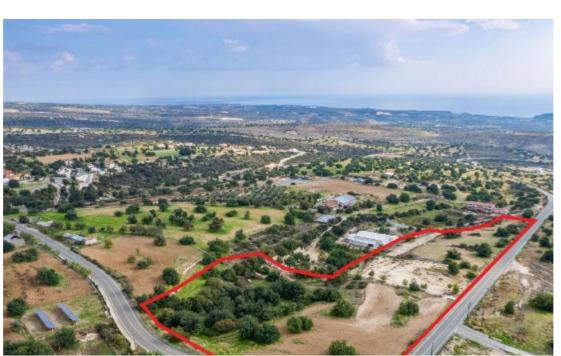

## **Shared residential field in Prastio Avdimou Limassol**

Limassol, Prastio-4601, Cyprus

**Offered at:** € 195,000

**Estate ID:** 31467

**Ref:** go5497

Offered at: 195,000

The property is a shared (49%) of a residential field in Prastio Avdimou. It is located 600m from the community's center and 3,5km from Avdimou. It has a total land area of 25,274sqm and Gordian's share corresponds approximately to 12,384sqm. The field is suitable for the development of houses. It offers close proximity to amenities such as a primary school, restaurant and mini market. Avdimou beach is just 10 minutes drive away. There is a distribution agreement in place....