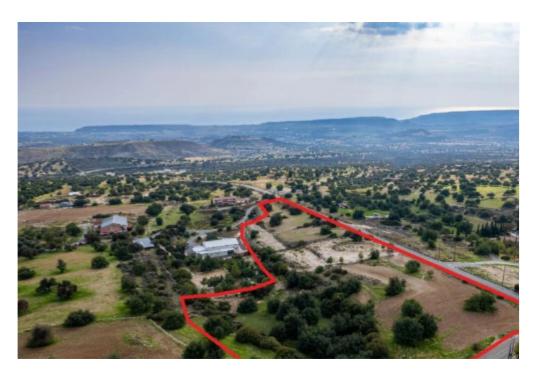

## **Shared residential field in Prastio Avdimou Limassol**

Limassol, Prastio-4601, Cyprus

**Offered at:** € 195,000

**Estate ID:** 31467

**Ref:** go5497

Offered at: 195,000

The property is a shared (49%) of a residential field in Prastio Avdimou. It is located 600m from the community's center and 3,5km from Avdimou. It has a total land area of 25,274sqm and Gordian's share corresponds approximately to 12,384sqm. The field is suitable for the development of houses. It offers close proximity to amenities such as a primary school, restaurant and mini market. Avdimou beach is just 10 minutes drive away. There is a distribution agreement in place....