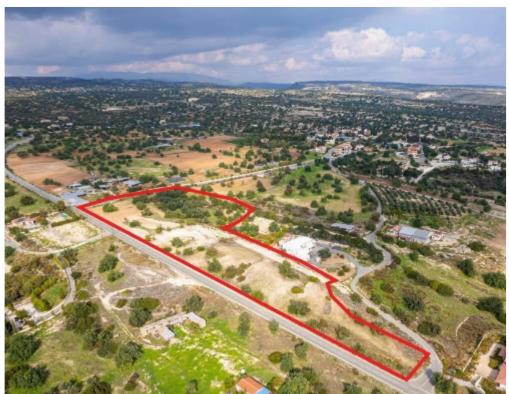

## **Shared residential field in Prastio Avdimou Limassol**

Limassol, Prastio-4601, Cyprus

**Offered at:** € 195,000

**Estate ID:** 31467

**Ref:** go5497

Offered at: 195,000

The property is a shared (49%) of a residential field in Prastio Avdimou. It is located 600m from the community's center and 3,5km from Avdimou. It has a total land area of 25,274sqm and Gordian's share corresponds approximately to 12,384sqm. The field is suitable for the development of houses. It offers close proximity to amenities such as a primary school, restaurant and mini market. Avdimou beach is just 10 minutes drive away. There is a distribution agreement in place....