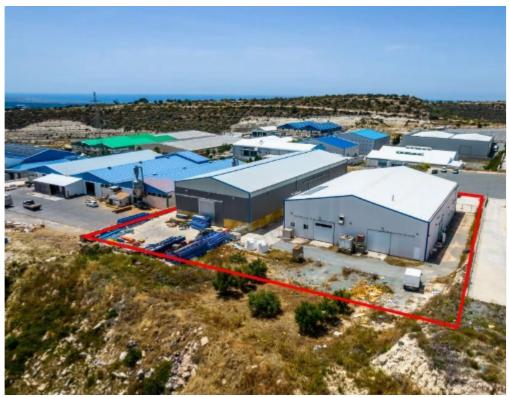

## Two leasehold industrial warehouses in Ypsonas Limassol

Limassol, Industrial-Zone-Ypsonas-4193, Cyprus

**Offered at:** €890,000

**Estate ID:** 31478

**Ref:** go7209

The property is two leasehold industrial buildings located at the Government Industrial Zone (C) known as 'Agios Sylas'. It is adjacent to Solonos Michaelides street (cul-de-sac) with a road frontage of 60m, while it also abuts a public green area. Industrial building 1 consists of an office area, a mezzanine and a production area. The office area consists of a conference room, server room, storage and kitchen. It has a covered area of 150sqm. The mezzanine has an area of 550sqm. The production area has an area of 820sqm and consists of an open plan production site and warehouse area. Industrial building 2 consists of an open plan storage area with ancillary spaces and has a total area 9...