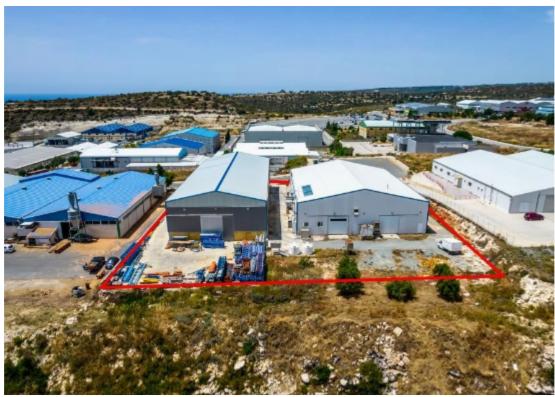

## Two leasehold industrial warehouses in Ypsonas Limassol

Limassol, Industrial-Zone-Ypsonas-4193, Cyprus

**Offered at:** €890,000

**Estate ID:** 31478

**Ref:** go7209

The property is two leasehold industrial buildings located at the Government Industrial Zone (C) known as 'Agios Sylas'. It is adjacent to Solonos Michaelides street (cul-de-sac) with a road frontage of 60m, while it also abuts a public green area. Industrial building 1 consists of an office area, a mezzanine and a production area. The office area consists of a conference room, server room, storage and kitchen. It has a covered area of 150sqm. The mezzanine has an area of 550sqm. The production area has an area of 820sqm and consists of an open plan production site and warehouse area. Industrial building 2 consists of an open plan storage area with ancillary spaces and has a total area 9...