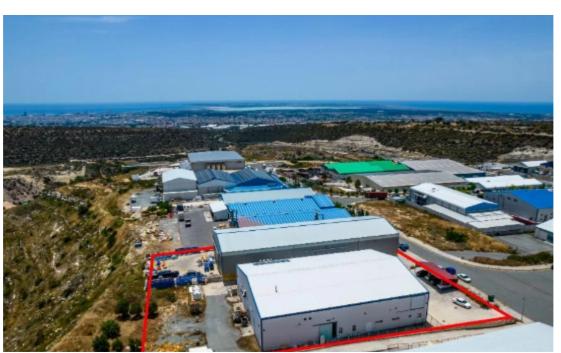

## Two leasehold industrial warehouses in Ypsonas Limassol

Limassol, Industrial-Zone-Ypsonas-4193, Cyprus

**Offered at:** €890,000

**Estate ID:** 31478

**Ref:** go7209

The property is two leasehold industrial buildings located at the Government Industrial Zone (C) known as 'Agios Sylas'. It is adjacent to Solonos Michaelides street (cul-de-sac) with a road frontage of 60m, while it also abuts a public green area. Industrial building 1 consists of an office area, a mezzanine and a production area. The office area consists of a conference room, server room, storage and kitchen. It has a covered area of 150sqm. The mezzanine has an area of 550sqm. The production area has an area of 820sqm and consists of an open plan production site and warehouse area. Industrial building 2 consists of an open plan storage area with ancillary spaces and has a total area 9...