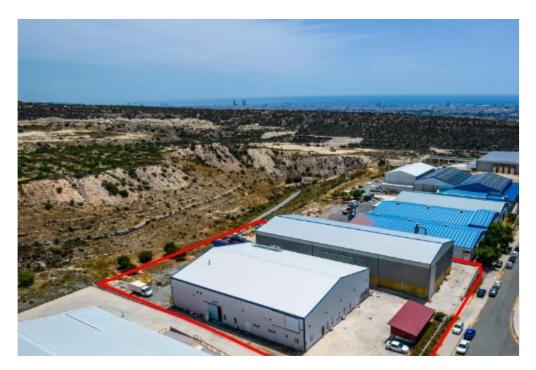

## Two leasehold industrial warehouses in Ypsonas Limassol

Limassol, Industrial-Zone-Ypsonas-4193, Cyprus

**Offered at:** €890,000

**Estate ID:** 31478

**Ref:** go7209

The property is two leasehold industrial buildings located at the Government Industrial Zone (C) known as 'Agios Sylas'. It is adjacent to Solonos Michaelides street (cul-de-sac) with a road frontage of 60m, while it also abuts a public green area. Industrial building 1 consists of an office area, a mezzanine and a production area. The office area consists of a conference room, server room, storage and kitchen. It has a covered area of 150sqm. The mezzanine has an area of 550sqm. The production area has an area of 820sqm and consists of an open plan production site and warehouse area. Industrial building 2 consists of an open plan storage area with ancillary spaces and has a total area 9...