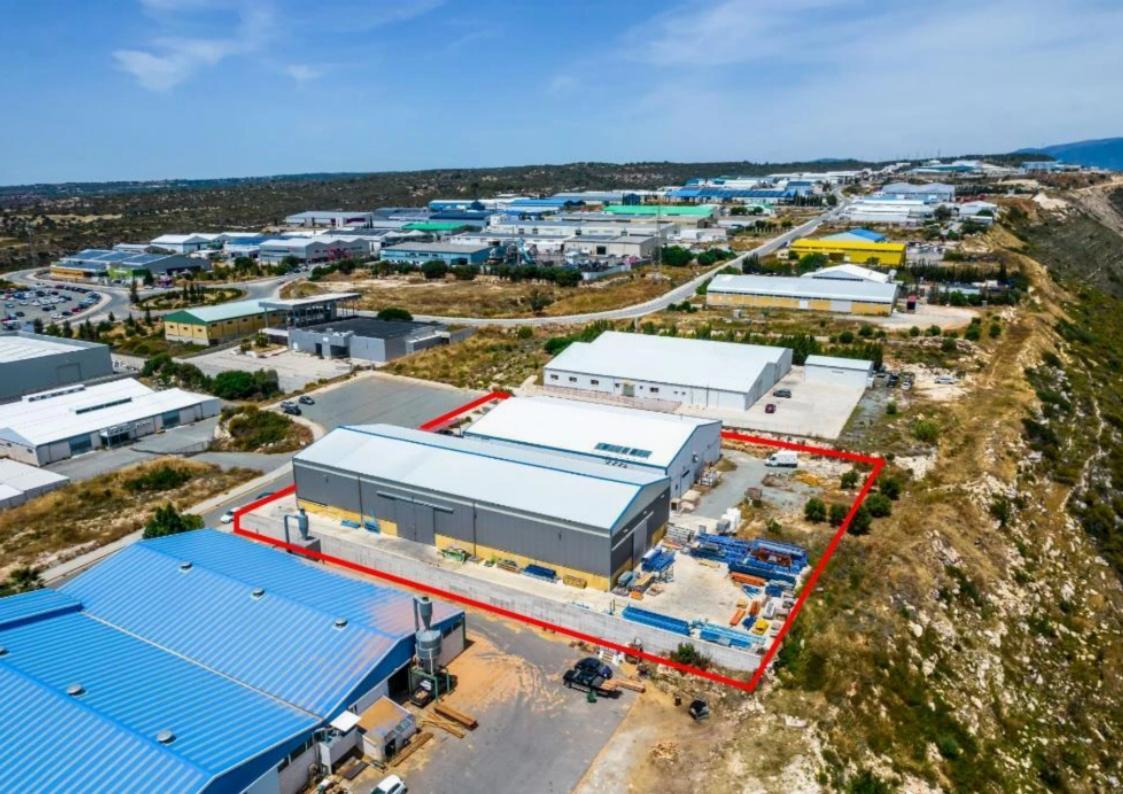

## Two leasehold industrial warehouses in Ypsonas Limassol

Limassol, Industrial-Zone-Ypsonas-4193, Cyprus

**Offered at:** €890,000

**Estate ID:** 31478

**Ref:** go7209

The property is two leasehold industrial buildings located at the Government Industrial Zone (C) known as 'Agios Sylas'. It is adjacent to Solonos Michaelides street (cul-de-sac) with a road frontage of 60m, while it also abuts a public green area. Industrial building 1 consists of an office area, a mezzanine and a production area. The office area consists of a conference room, server room, storage and kitchen. It has a covered area of 150sqm. The mezzanine has an area of 550sqm. The production area has an area of 820sqm and consists of an open plan production site and warehouse area. Industrial building 2 consists of an open plan storage area with ancillary spaces and has a total area 9...