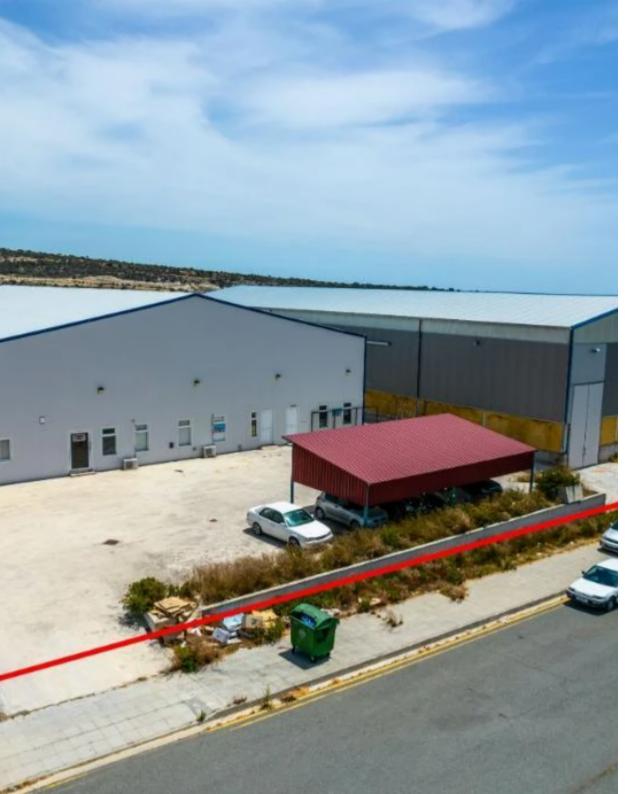

## Two leasehold industrial warehouses in Ypsonas Limassol

Limassol, Industrial-Zone-Ypsonas-4193, Cyprus

**Offered at:** €890,000

**Estate ID:** 31478

**Ref:** go7209

The property is two leasehold industrial buildings located at the Government Industrial Zone (C) known as 'Agios Sylas'. It is adjacent to Solonos Michaelides street (cul-de-sac) with a road frontage of 60m, while it also abuts a public green area. Industrial building 1 consists of an office area, a mezzanine and a production area. The office area consists of a conference room, server room, storage and kitchen. It has a covered area of 150sqm. The mezzanine has an area of 550sqm. The production area has an area of 820sqm and consists of an open plan production site and warehouse area. Industrial building 2 consists of an open plan storage area with ancillary spaces and has a total area 9...