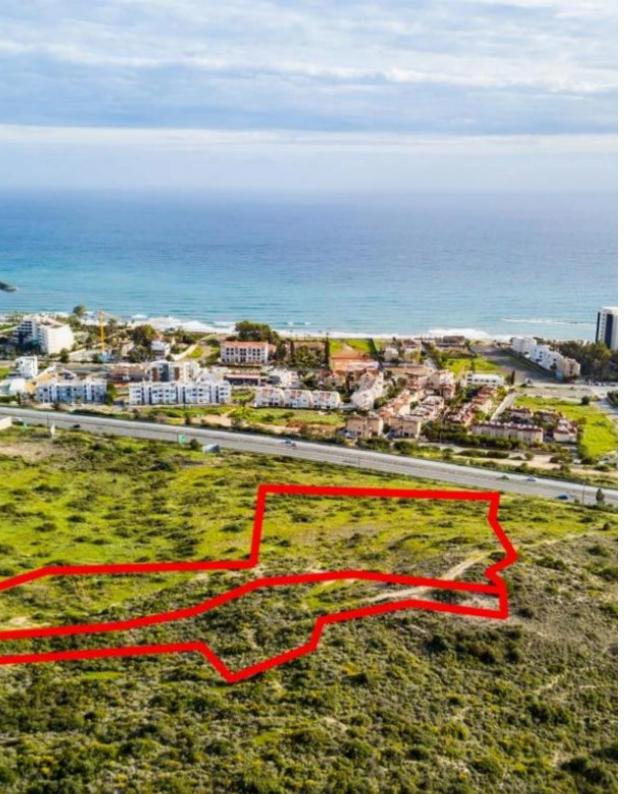

## **Shared residential fields in Parekklisia Limassol**

Limassol, Parekklisia-4520, Cyprus

**Offered at:** € 435,000

**Estate ID:** 31496

**Ref:** go5382

The property consists of shares (33% and 40%) of two adjacent residential fields in the hills of Pareklissia with spectacular panoramic sea views of the Mediterranean sea. The fields are only a two-minute drive away from the beach and the famous St. Raphael marina. It also offers easy access to the highway and close proximity to all amenities. The fields offer an excellent investment opportunity for development of apartments or luxury villas. The fields have a total land area of 16,724sqm, with reg. no. 0/13733 of 4.683sqm and the field with reg.no. 0/13734 of 12,041sqm. Gordian's share corresponds approximately to 1,545sqm for the field with the reg. no. 0/13733 and 4,816sqm for the f...