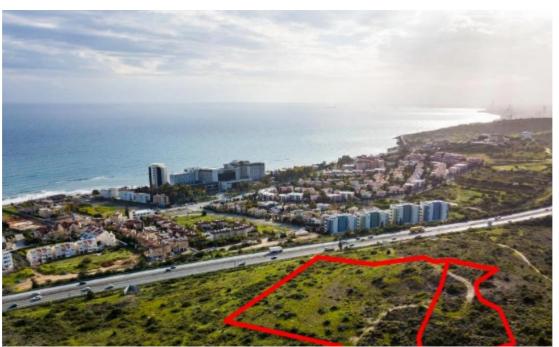

## **Shared residential fields in Parekklisia Limassol**

Limassol, Parekklisia-4520, Cyprus

**Offered at:** € 435,000

**Estate ID:** 31496

**Ref:** go5382

The property consists of shares (33% and 40%) of two adjacent residential fields in the hills of Pareklissia with spectacular panoramic sea views of the Mediterranean sea. The fields are only a two-minute drive away from the beach and the famous St. Raphael marina. It also offers easy access to the highway and close proximity to all amenities. The fields offer an excellent investment opportunity for development of apartments or luxury villas. The fields have a total land area of 16,724sqm, with reg. no. 0/13733 of 4.683sqm and the field with reg.no. 0/13734 of 12,041sqm. Gordian's share corresponds approximately to 1,545sqm for the field with the reg. no. 0/13733 and 4,816sqm for the f...