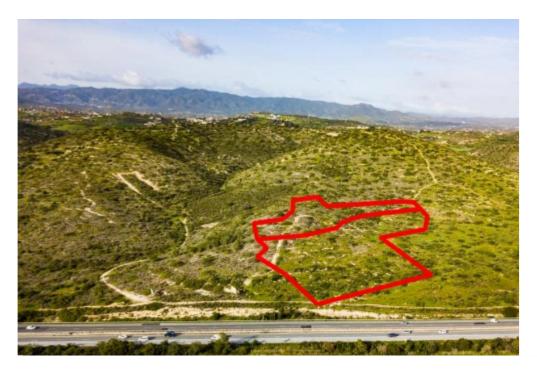

## **Shared residential fields in Parekklisia Limassol**

Limassol, Parekklisia-4520, Cyprus

**Offered at:** € 435,000

**Estate ID:** 31496

**Ref:** go5382

The property consists of shares (33% and 40%) of two adjacent residential fields in the hills of Pareklissia with spectacular panoramic sea views of the Mediterranean sea. The fields are only a two-minute drive away from the beach and the famous St. Raphael marina. It also offers easy access to the highway and close proximity to all amenities. The fields offer an excellent investment opportunity for development of apartments or luxury villas. The fields have a total land area of 16,724sqm, with reg. no. 0/13733 of 4.683sqm and the field with reg.no. 0/13734 of 12,041sqm. Gordian's share corresponds approximately to 1,545sqm for the field with the reg. no. 0/13733 and 4,816sqm for the f...