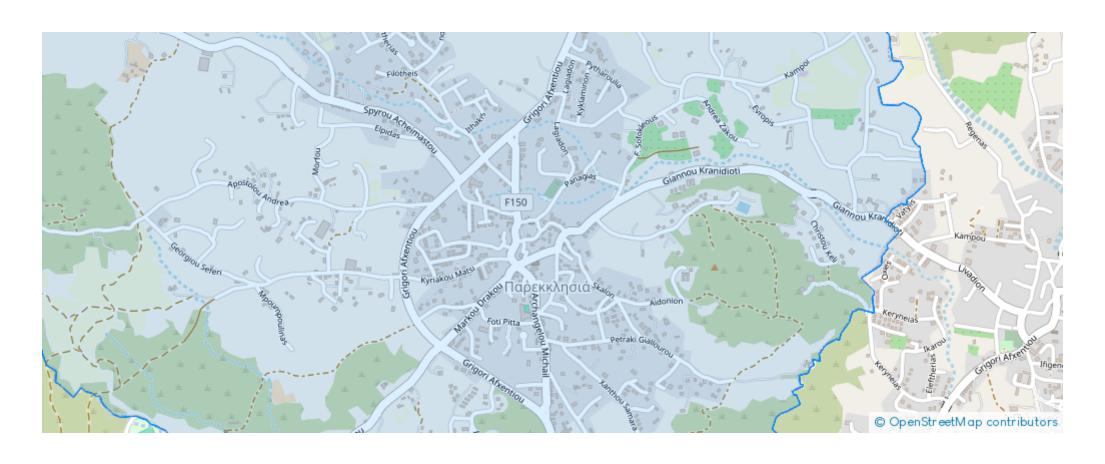

Offered at:** € 435,000

**Estate ID:** 31496

**Ref:** go5382















The property consists of shares (33% and 40%) of two adjacent residential fields in the hills of Pareklissia with spectacular panoramic sea views of the Mediterranean sea. The fields are only a two-minute drive away from the beach and the famous St. Raphael marina. It also offers easy access to the highway and close proximity to all amenities. The fields offer an excellent investment opportunity for development of apartments or luxury villas. The fields have a total land area of 16,724sqm, with reg. no. 0/13733 of 4.683sqm and the field with reg.no. 0/13734 of 12,041sqm. Gordian's share corresponds approximately to 1,545sqm for the field with the reg. no. 0/13733 and 4,816sqm for the f...

## **Estate on map:**