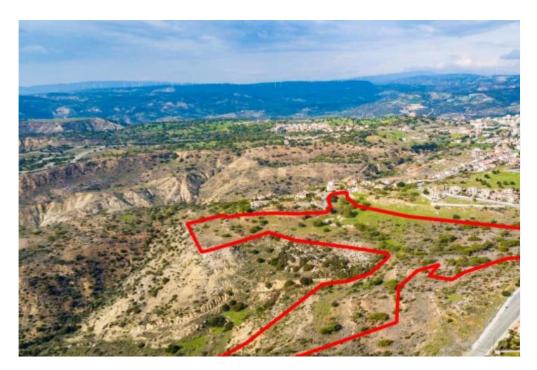

## Residential field in Pissouri Limassol

Limassol, Pissouri-4607, Cyprus

**Offered at:** €1,330,000

**Estate ID:** 31501

**Ref:** go5169

The property is a residential field in Pissouri. It is located only 4 minutes from the centre of the community and 10 minutes from the beach. The field has an area of 59,802sqm. It enjoys panoramic views of the sea and the surrounding area. The property offers great proximity to Petra tou Romiou, the Aphrodite Hills Resort and the famous Cape Aspro. It is ideal for the development of beachfront holiday houses or bungalows. A planning permit application was submitted for the division of the field into 3 plots and a green area....