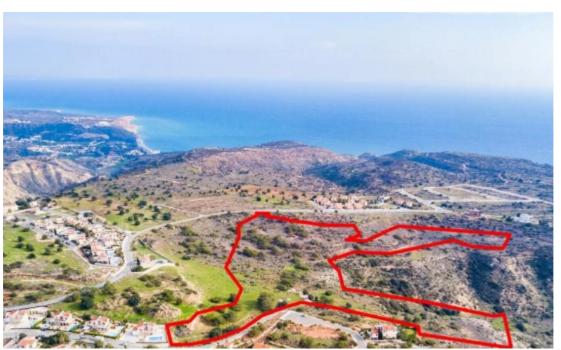

## Residential field in Pissouri Limassol

Limassol, Pissouri-4607, Cyprus

**Offered at:** €1,330,000

**Estate ID:** 31501

**Ref:** go5169

The property is a residential field in Pissouri. It is located only 4 minutes from the centre of the community and 10 minutes from the beach. The field has an area of 59,802sqm. It enjoys panoramic views of the sea and the surrounding area. The property offers great proximity to Petra tou Romiou, the Aphrodite Hills Resort and the famous Cape Aspro. It is ideal for the development of beachfront holiday houses or bungalows. A planning permit application was submitted for the division of the field into 3 plots and a green area....