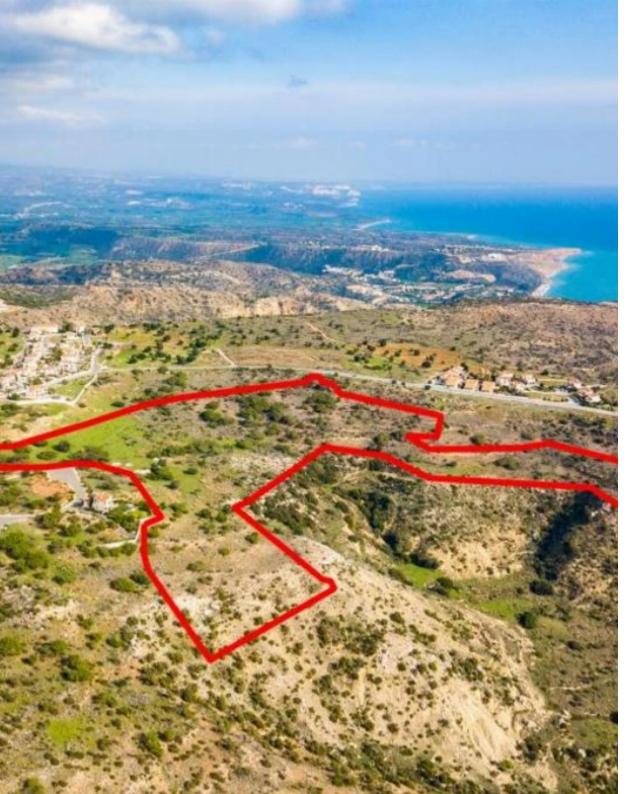

## Residential field in Pissouri Limassol

Limassol, Pissouri-4607, Cyprus

**Offered at:** €1,330,000

**Estate ID:** 31501

**Ref:** go5169

The property is a residential field in Pissouri. It is located only 4 minutes from the centre of the community and 10 minutes from the beach. The field has an area of 59,802sqm. It enjoys panoramic views of the sea and the surrounding area. The property offers great proximity to Petra tou Romiou, the Aphrodite Hills Resort and the famous Cape Aspro. It is ideal for the development of beachfront holiday houses or bungalows. A planning permit application was submitted for the division of the field into 3 plots and a green area....