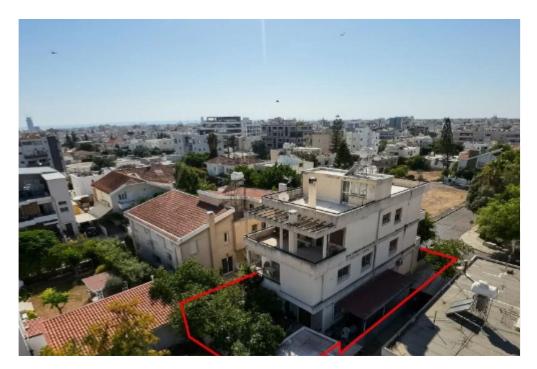

## Three storey residential building in Apostolos Petros and Pavlos Limassol

Limassol, Spyrou-Kyprianou-Ave-Petros-And-Pavlos-3077, Cyprus

**Offered at:** €520,000

**Estate ID:** 31503

**Ref:** go6667

The property concerns a three-storey building in Apostoloi Petros and Pavlos. It is 750m from Tsirio football stadium and 120m from Spyrou Kyprianou Avenue. The property consists of a ground floor house and a two-storey house on the upper floors. The plot has a land area of 400sqm. The ground floor house has an internal area of 127sqm and covered verandas of 17sqm. It consists of an entrance hall, living room, dining room, kitchen, 3 bedrooms, shower with toilet and bathroom with toilet. The two-storey house on the upper floors has an internal area of 225sqm, 50sqm covered verandas and 13sqm storage room. The 1st floor of the house consists of an entrance hall, living room, dining room,...