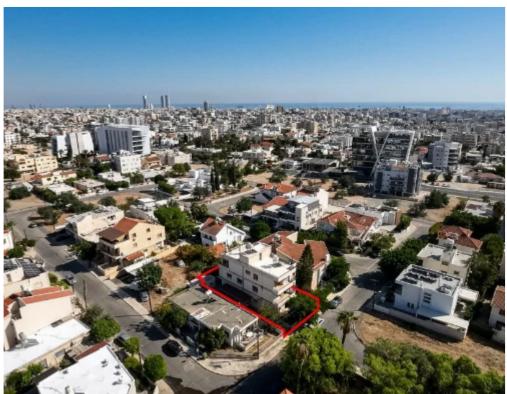

## Three storey residential building in Apostolos Petros and Pavlos Limassol

Limassol, Spyrou-Kyprianou-Ave-Petros-And-Pavlos-3077, Cyprus

**Offered at:** €520,000

**Estate ID:** 31503

**Ref:** go6667

The property concerns a three-storey building in Apostoloi Petros and Pavlos. It is 750m from Tsirio football stadium and 120m from Spyrou Kyprianou Avenue. The property consists of a ground floor house and a two-storey house on the upper floors. The plot has a land area of 400sqm. The ground floor house has an internal area of 127sqm and covered verandas of 17sqm. It consists of an entrance hall, living room, dining room, kitchen, 3 bedrooms, shower with toilet and bathroom with toilet. The two-storey house on the upper floors has an internal area of 225sqm, 50sqm covered verandas and 13sqm storage room. The 1st floor of the house consists of an entrance hall, living room, dining room,...