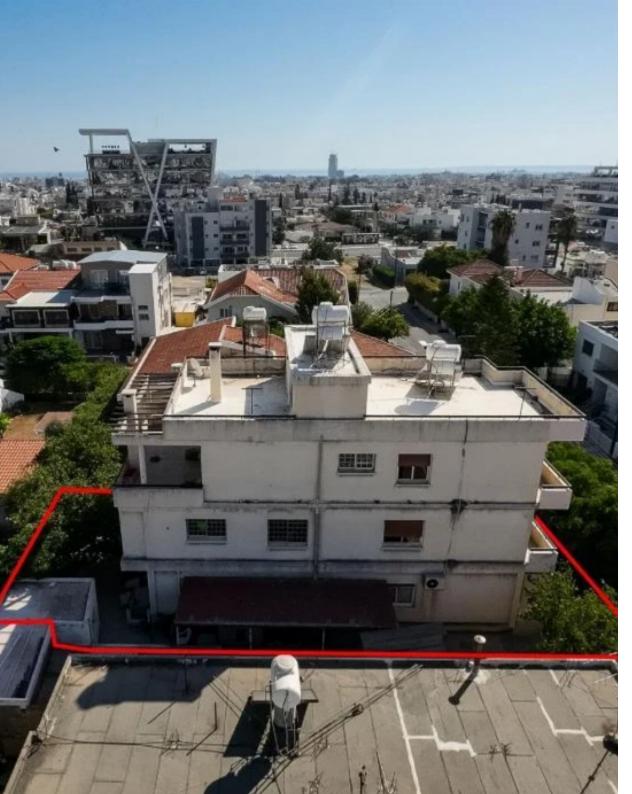

## Three storey residential building in Apostolos Petros and Pavlos Limassol

Limassol, Spyrou-Kyprianou-Ave-Petros-And-Pavlos-3077, Cyprus

**Offered at:** €520,000

**Estate ID:** 31503

**Ref:** go6667

The property concerns a three-storey building in Apostoloi Petros and Pavlos. It is 750m from Tsirio football stadium and 120m from Spyrou Kyprianou Avenue. The property consists of a ground floor house and a two-storey house on the upper floors. The plot has a land area of 400sqm. The ground floor house has an internal area of 127sqm and covered verandas of 17sqm. It consists of an entrance hall, living room, dining room, kitchen, 3 bedrooms, shower with toilet and bathroom with toilet. The two-storey house on the upper floors has an internal area of 225sqm, 50sqm covered verandas and 13sqm storage room. The 1st floor of the house consists of an entrance hall, living room, dining room,...