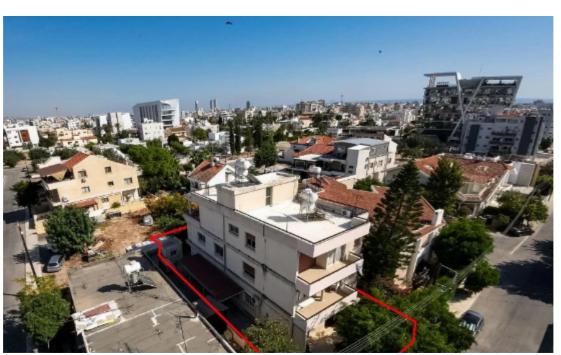

## Three storey residential building in Apostolos Petros and Pavlos Limassol

Limassol, Spyrou-Kyprianou-Ave-Petros-And-Pavlos-3077, Cyprus

**Offered at:** €520,000

**Estate ID:** 31503

**Ref:** go6667

The property concerns a three-storey building in Apostoloi Petros and Pavlos. It is 750m from Tsirio football stadium and 120m from Spyrou Kyprianou Avenue. The property consists of a ground floor house and a two-storey house on the upper floors. The plot has a land area of 400sqm. The ground floor house has an internal area of 127sqm and covered verandas of 17sqm. It consists of an entrance hall, living room, dining room, kitchen, 3 bedrooms, shower with toilet and bathroom with toilet. The two-storey house on the upper floors has an internal area of 225sqm, 50sqm covered verandas and 13sqm storage room. The 1st floor of the house consists of an entrance hall, living room, dining room,...