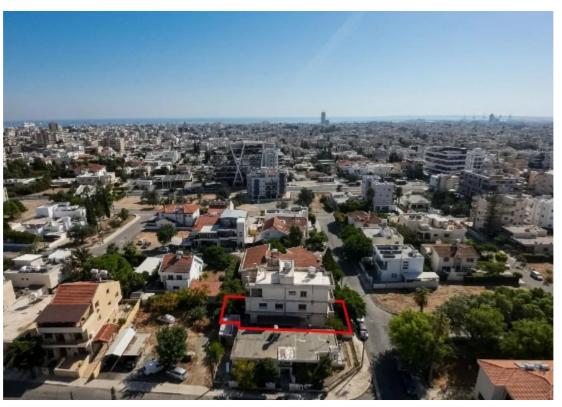

## Three storey residential building in Apostolos Petros and Pavlos Limassol

Limassol, Spyrou-Kyprianou-Ave-Petros-And-Pavlos-3077, Cyprus

**Offered at:** €520,000

**Estate ID:** 31503

**Ref:** go6667

The property concerns a three-storey building in Apostoloi Petros and Pavlos. It is 750m from Tsirio football stadium and 120m from Spyrou Kyprianou Avenue. The property consists of a ground floor house and a two-storey house on the upper floors. The plot has a land area of 400sqm. The ground floor house has an internal area of 127sqm and covered verandas of 17sqm. It consists of an entrance hall, living room, dining room, kitchen, 3 bedrooms, shower with toilet and bathroom with toilet. The two-storey house on the upper floors has an internal area of 225sqm, 50sqm covered verandas and 13sqm storage room. The 1st floor of the house consists of an entrance hall, living room, dining room,...