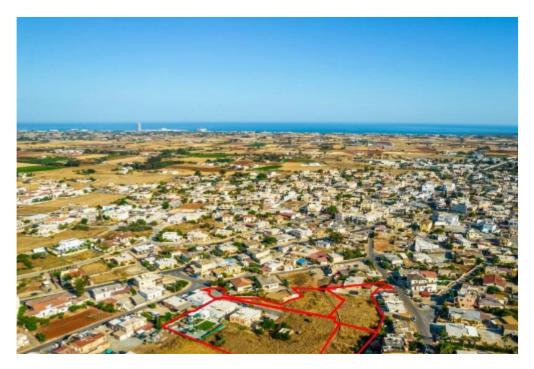

## Four residential fields in Liopetri Famagusta

Famagusta, Liopetri-5320, Cyprus

**Offered at:** €210,000

**Estate ID:** 31530

**Ref:** go7085

Total plot's-land's area: 8366 m²

Coverage: 50 %

Density: 90 %

Available from: 2024-04-23

Offered at: **210,000** 

Type: Residential

The property consists of four adjacent residential fields in Liopetri. They are located 150m from B Primary School of Liopetri and 320m from the main road which leads to the Larnaca-Ayia Napa highway. Two of four fields are shared. Parcel 320 is 50% shared and parcel 318 is 68% shared. The total corresponding area of the properties is approximately 6,390sqm. It offers close proximity to all amenities and easy access to the main road to Frenaros.