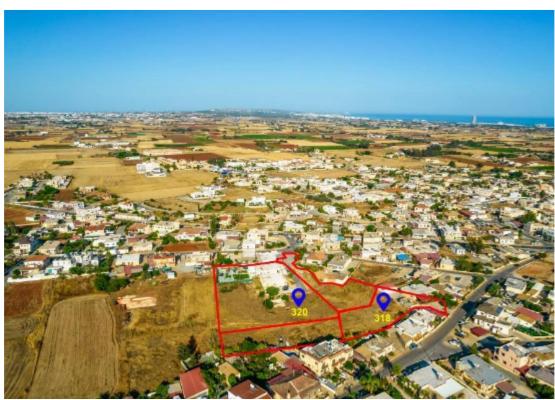

## Four residential fields in Liopetri Famagusta

Famagusta, Liopetri-5320, Cyprus

**Offered at:** €210,000

**Estate ID:** 31530

**Ref:** go7085

Total plot's-land's area: 8366 m²

Coverage: 50 %

Density: 90 %

Available from: 2024-04-23

Offered at: **210,000** 

Type: Residential

The property consists of four adjacent residential fields in Liopetri. They are located 150m from B Primary School of Liopetri and 320m from the main road which leads to the Larnaca-Ayia Napa highway. Two of four fields are shared. Parcel 320 is 50% shared and parcel 318 is 68% shared. The total corresponding area of the properties is approximately 6,390sqm. It offers close proximity to all amenities and easy access to the main road to Frenaros.