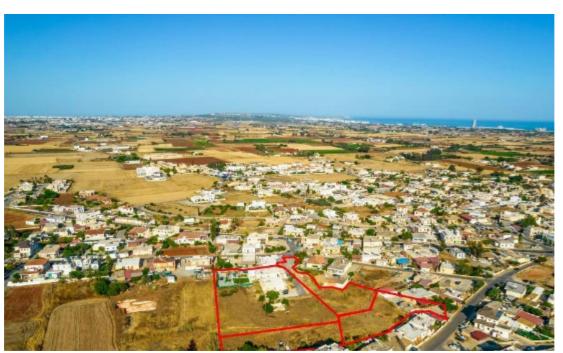

## Four residential fields in Liopetri Famagusta

Famagusta, Liopetri-5320, Cyprus

**Offered at:** €210,000

**Estate ID:** 31530

**Ref:** go7085

Total plot's-land's area: 8366 m²

Coverage: 50 %

Density: 90 %

Available from: 2024-04-23

Offered at: **210,000** 

Type: Residential

The property consists of four adjacent residential fields in Liopetri. They are located 150m from B Primary School of Liopetri and 320m from the main road which leads to the Larnaca-Ayia Napa highway. Two of four fields are shared. Parcel 320 is 50% shared and parcel 318 is 68% shared. The total corresponding area of the properties is approximately 6,390sqm. It offers close proximity to all amenities and easy access to the main road to Frenaros.