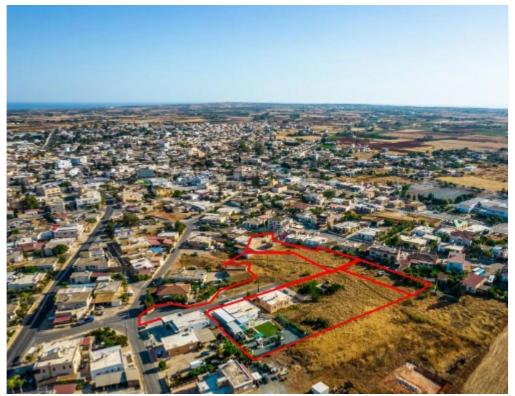

## Four residential fields in Liopetri Famagusta

Famagusta, Liopetri-5320, Cyprus

**Offered at:** €210,000

**Estate ID:** 31530

**Ref:** go7085

Total plot's-land's area: 8366 m²

Coverage: 50 %

Density: 90 %

Available from: 2024-04-23

Offered at: **210,000** 

Type: Residential

The property consists of four adjacent residential fields in Liopetri. They are located 150m from B Primary School of Liopetri and 320m from the main road which leads to the Larnaca-Ayia Napa highway. Two of four fields are shared. Parcel 320 is 50% shared and parcel 318 is 68% shared. The total corresponding area of the properties is approximately 6,390sqm. It offers close proximity to all amenities and easy access to the main road to Frenaros.