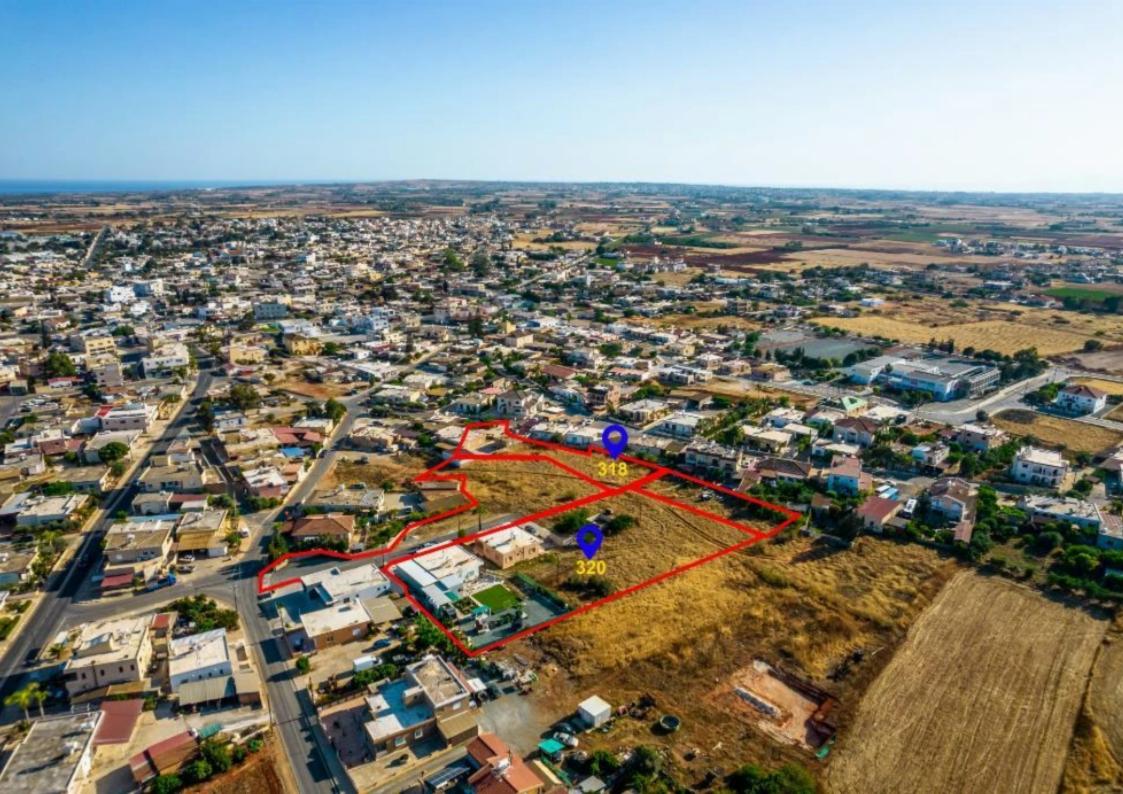

## Four residential fields in Liopetri Famagusta

Famagusta, Liopetri-5320, Cyprus

**Offered at:** €210,000

**Estate ID:** 31530

**Ref:** go7085

Total plot's-land's area: 8366 m²

Coverage: 50 %

Density: 90 %

Available from: 2024-04-23

Offered at: **210,000** 

Type: Residential

The property consists of four adjacent residential fields in Liopetri. They are located 150m from B Primary School of Liopetri and 320m from the main road which leads to the Larnaca-Ayia Napa highway. Two of four fields are shared. Parcel 320 is 50% shared and parcel 318 is 68% shared. The total corresponding area of the properties is approximately 6,390sqm. It offers close proximity to all amenities and easy access to the main road to Frenaros.