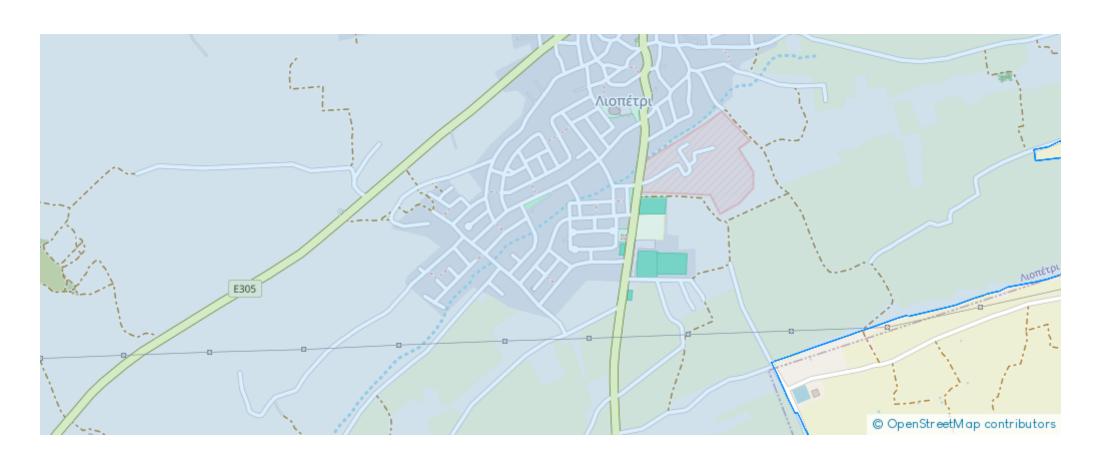

Liopetri Famagusta

Famagusta, Liopetri-5320, Cyprus

**Offered at:** €210,000

**Estate ID:** 31530

**Ref:** go7085











Total plot's-land's area: 8366 m²



Coverage: 50 %



Density: 90 %



Available from: 2024-04-23



Offered at: **210,000** 



Type: Residential

The property consists of four adjacent residential fields in Liopetri. They are located 150m from B Primary School of Liopetri and 320m from the main road which leads to the Larnaca-Ayia Napa highway. Two of four fields are shared. Parcel 320 is 50% shared and parcel 318 is 68% shared. The total corresponding area of the properties is approximately 6,390sqm. It offers close proximity to all amenities and easy access to the main road to Frenaros.

There is a distribution agreement in place....

## **Estate on map:**