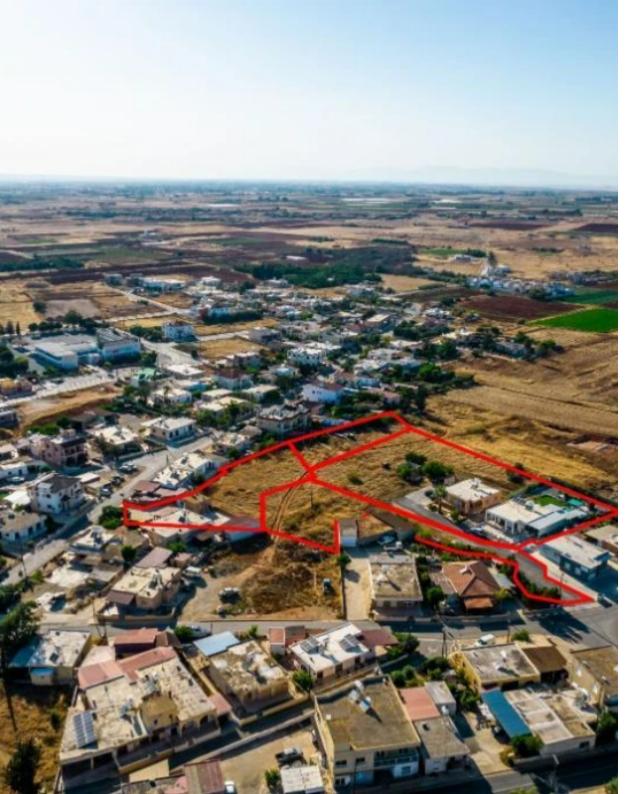

## Four residential fields in Liopetri Famagusta

Famagusta, Liopetri-5320, Cyprus

**Offered at:** €210,000

**Estate ID:** 31530

**Ref:** go7085

Total plot's-land's area: 8366 m²

Coverage: 50 %

Density: 90 %

Available from: 2024-04-23

Offered at: **210,000** 

Type: Residential

The property consists of four adjacent residential fields in Liopetri. They are located 150m from B Primary School of Liopetri and 320m from the main road which leads to the Larnaca-Ayia Napa highway. Two of four fields are shared. Parcel 320 is 50% shared and parcel 318 is 68% shared. The total corresponding area of the properties is approximately 6,390sqm. It offers close proximity to all amenities and easy access to the main road to Frenaros.