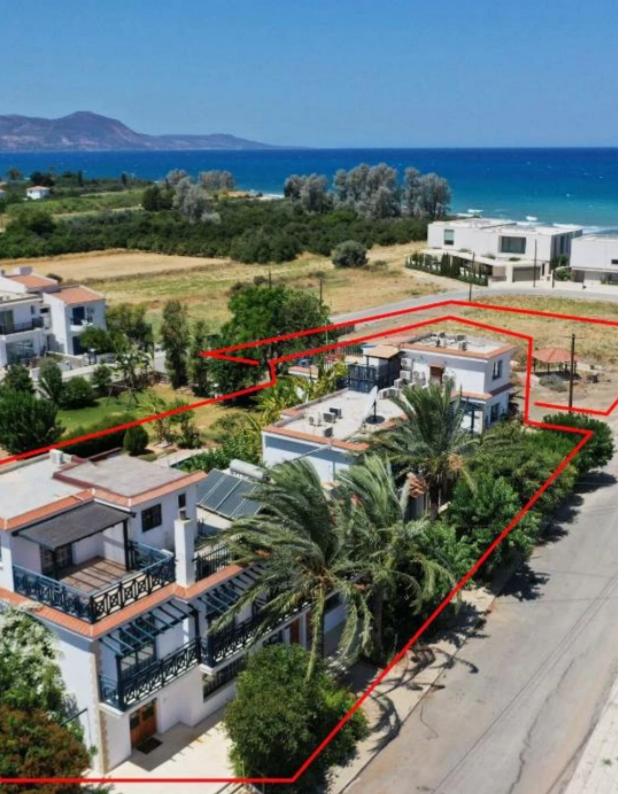

## Hotelapartments complex in Polis Chrysochous Paphos

Paphos, Polis-Chrysochous-Prodromi-Latsi-8820, Cyprus

**Offered at:** €1,350,000

**Estate ID:** 31531

**Ref:** go7671

The property is a boutique tourist complex in Polis Chrysochous. It consists of 16 apartments (4 studios, 3 two bedroom apartments, 9 one bedroom apartments) and a reception area. A Town Planning application is pending for a new / additional development i.e. 32 one bedroom studios - subject to permits. The complex has a total covered area of 940sqm. It is built within a land area of 3,171sqm. It is located 1,5km from Polis Chrysochous center and just 150m from the beach. The complex is 8 minutes away from Latchi Harbour, fish taverns, beach bars, restaurants and amenities. It offers excellent access to Baths of Aphrodite and Akamas Peninsula. Owner: Cluxo Limited (Gordian SPV)...