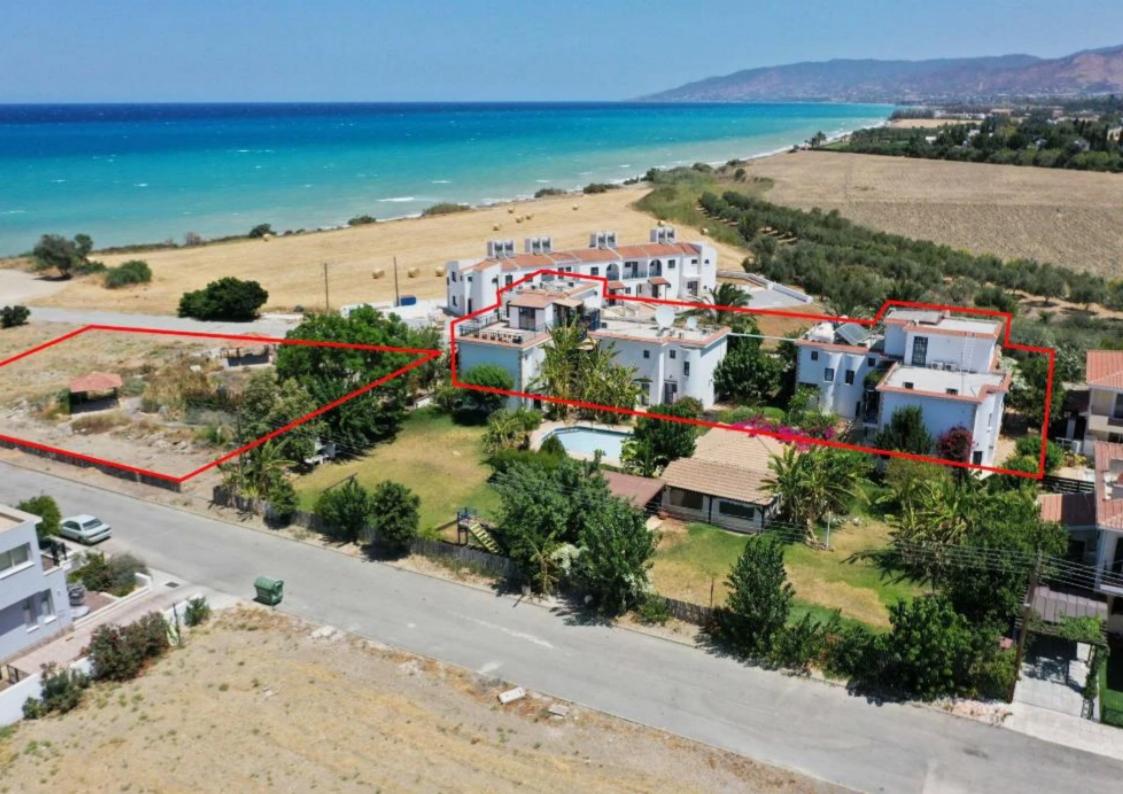

## Hotelapartments complex in Polis Chrysochous Paphos

Paphos, Polis-Chrysochous-Prodromi-Latsi-8820, Cyprus

**Offered at:** €1,350,000

**Estate ID:** 31531

**Ref:** go7671

The property is a boutique tourist complex in Polis Chrysochous. It consists of 16 apartments (4 studios, 3 two bedroom apartments, 9 one bedroom apartments) and a reception area. A Town Planning application is pending for a new / additional development i.e. 32 one bedroom studios - subject to permits. The complex has a total covered area of 940sqm. It is built within a land area of 3,171sqm. It is located 1,5km from Polis Chrysochous center and just 150m from the beach. The complex is 8 minutes away from Latchi Harbour, fish taverns, beach bars, restaurants and amenities. It offers excellent access to Baths of Aphrodite and Akamas Peninsula. Owner: Cluxo Limited (Gordian SPV)...