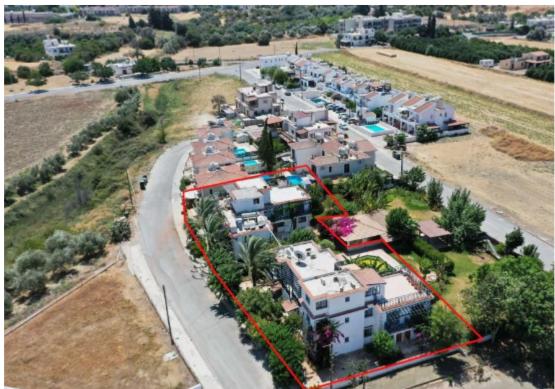

## Hotelapartments complex in Polis Chrysochous Paphos

Paphos, Polis-Chrysochous-Prodromi-Latsi-8820, Cyprus

**Offered at:** €1,350,000

**Estate ID:** 31531

**Ref:** go7671

The property is a boutique tourist complex in Polis Chrysochous. It consists of 16 apartments (4 studios, 3 two bedroom apartments, 9 one bedroom apartments) and a reception area. A Town Planning application is pending for a new / additional development i.e. 32 one bedroom studios - subject to permits. The complex has a total covered area of 940sqm. It is built within a land area of 3,171sqm. It is located 1,5km from Polis Chrysochous center and just 150m from the beach. The complex is 8 minutes away from Latchi Harbour, fish taverns, beach bars, restaurants and amenities. It offers excellent access to Baths of Aphrodite and Akamas Peninsula. Owner: Cluxo Limited (Gordian SPV)...