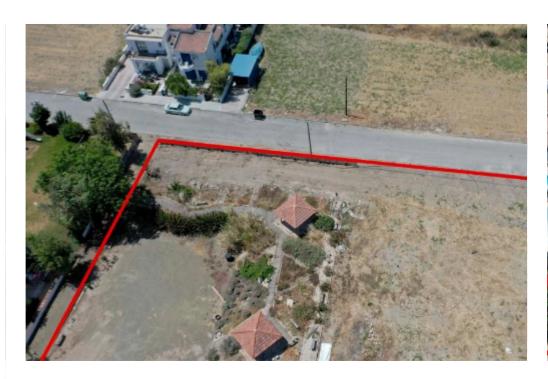

## Hotelapartments complex in Polis Chrysochous Paphos

Paphos, Polis-Chrysochous-Prodromi-Latsi-8820, Cyprus

**Offered at:** €1,350,000

**Estate ID:** 31531

**Ref:** go7671

The property is a boutique tourist complex in Polis Chrysochous. It consists of 16 apartments (4 studios, 3 two bedroom apartments, 9 one bedroom apartments) and a reception area. A Town Planning application is pending for a new / additional development i.e. 32 one bedroom studios - subject to permits. The complex has a total covered area of 940sqm. It is built within a land area of 3,171sqm. It is located 1,5km from Polis Chrysochous center and just 150m from the beach. The complex is 8 minutes away from Latchi Harbour, fish taverns, beach bars, restaurants and amenities. It offers excellent access to Baths of Aphrodite and Akamas Peninsula. Owner: Cluxo Limited (Gordian SPV)...