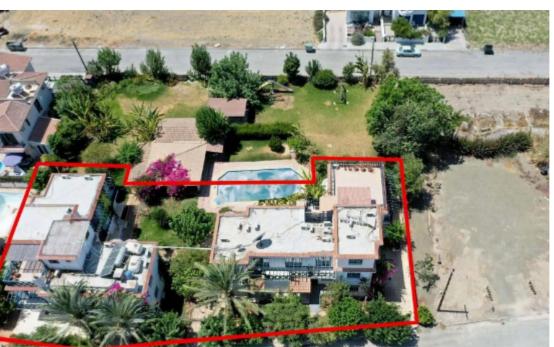

## Hotelapartments complex in Polis Chrysochous Paphos

Paphos, Polis-Chrysochous-Prodromi-Latsi-8820, Cyprus

**Offered at:** €1,350,000

**Estate ID:** 31531

**Ref:** go7671

The property is a boutique tourist complex in Polis Chrysochous. It consists of 16 apartments (4 studios, 3 two bedroom apartments, 9 one bedroom apartments) and a reception area. A Town Planning application is pending for a new / additional development i.e. 32 one bedroom studios - subject to permits. The complex has a total covered area of 940sqm. It is built within a land area of 3,171sqm. It is located 1,5km from Polis Chrysochous center and just 150m from the beach. The complex is 8 minutes away from Latchi Harbour, fish taverns, beach bars, restaurants and amenities. It offers excellent access to Baths of Aphrodite and Akamas Peninsula. Owner: Cluxo Limited (Gordian SPV)...