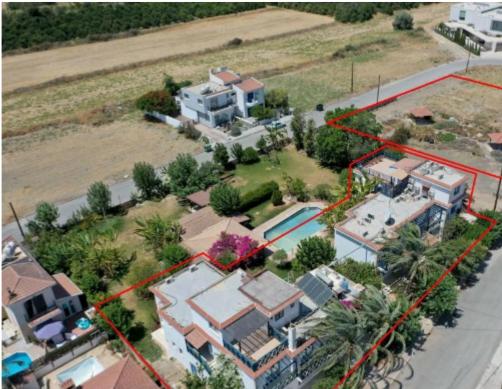

## Hotelapartments complex in Polis Chrysochous Paphos

Paphos, Polis-Chrysochous-Prodromi-Latsi-8820, Cyprus

**Offered at:** €1,350,000

**Estate ID:** 31531

**Ref:** go7671

The property is a boutique tourist complex in Polis Chrysochous. It consists of 16 apartments (4 studios, 3 two bedroom apartments, 9 one bedroom apartments) and a reception area. A Town Planning application is pending for a new / additional development i.e. 32 one bedroom studios - subject to permits. The complex has a total covered area of 940sqm. It is built within a land area of 3,171sqm. It is located 1,5km from Polis Chrysochous center and just 150m from the beach. The complex is 8 minutes away from Latchi Harbour, fish taverns, beach bars, restaurants and amenities. It offers excellent access to Baths of Aphrodite and Akamas Peninsula. Owner: Cluxo Limited (Gordian SPV)...