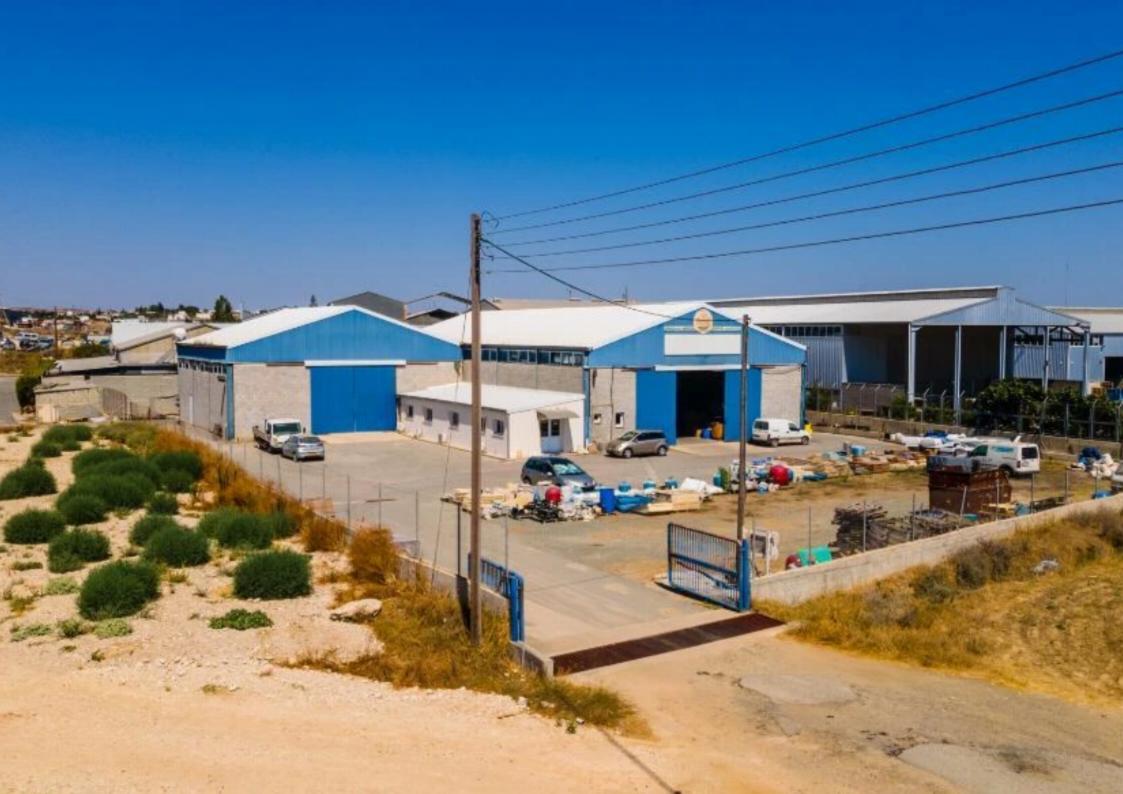

## Nicosia

Nicosia, Andrea-Dimitriou-St-Geri-2200, Cyprus

Offered at: €720,000 Estate ID: 31561 Ref: go5734

The property is an industrial warehouse in Geri. It is located within Geri's industrial area, 2,5km from Nicosia – Limassol highway and from Latsia's industrial area. It abuts a cul-de-sac on its eastern boundary with a frontage of 11m. The warehouse has a covered area of 1,075sqm on the ground floor (975sqm of industrial area and 100sqm of office area) and a mezzanine with an area of 210sqm. It is built within a land area of 3,447sqm. It benefits from good accessibility to the main highway and Nicosia's urban area....