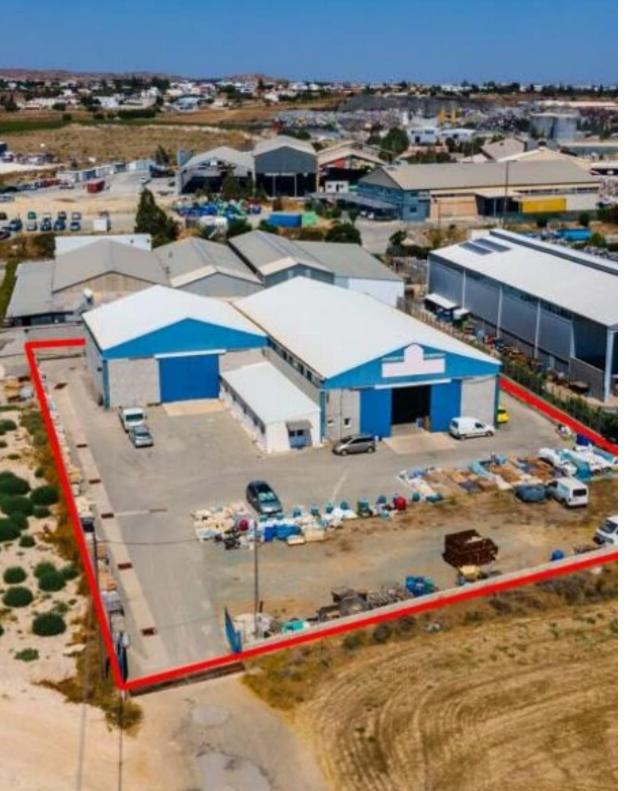

## Nicosia

Nicosia, Andrea-Dimitriou-St-Geri-2200, Cyprus

Offered at: €720,000 Estate ID: 31561 Ref: go5734

The property is an industrial warehouse in Geri. It is located within Geri's industrial area, 2,5km from Nicosia – Limassol highway and from Latsia's industrial area. It abuts a cul-de-sac on its eastern boundary with a frontage of 11m. The warehouse has a covered area of 1,075sqm on the ground floor (975sqm of industrial area and 100sqm of office area) and a mezzanine with an area of 210sqm. It is built within a land area of 3,447sqm. It benefits from good accessibility to the main highway and Nicosia's urban area....