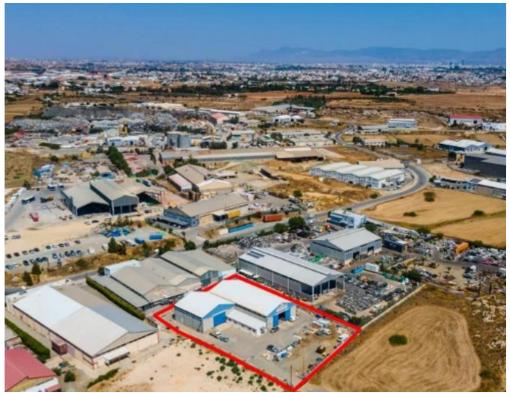

## Nicosia

Nicosia, Andrea-Dimitriou-St-Geri-2200, Cyprus

Offered at: €720,000 Estate ID: 31561 Ref: go5734

The property is an industrial warehouse in Geri. It is located within Geri's industrial area, 2,5km from Nicosia – Limassol highway and from Latsia's industrial area. It abuts a cul-de-sac on its eastern boundary with a frontage of 11m. The warehouse has a covered area of 1,075sqm on the ground floor (975sqm of industrial area and 100sqm of office area) and a mezzanine with an area of 210sqm. It is built within a land area of 3,447sqm. It benefits from good accessibility to the main highway and Nicosia's urban area....