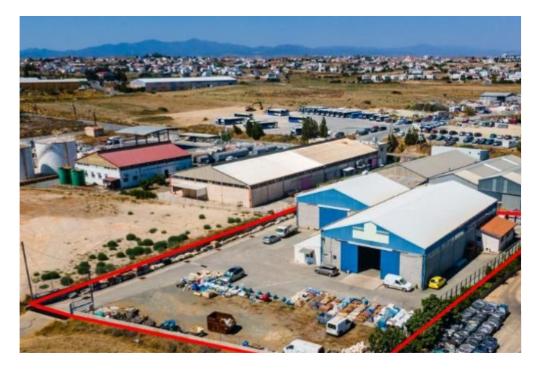

## Nicosia

Nicosia, Andrea-Dimitriou-St-Geri-2200, Cyprus

Offered at: €720,000 Estate ID: 31561 Ref: go5734

The property is an industrial warehouse in Geri. It is located within Geri's industrial area, 2,5km from Nicosia – Limassol highway and from Latsia's industrial area. It abuts a cul-de-sac on its eastern boundary with a frontage of 11m. The warehouse has a covered area of 1,075sqm on the ground floor (975sqm of industrial area and 100sqm of office area) and a mezzanine with an area of 210sqm. It is built within a land area of 3,447sqm. It benefits from good accessibility to the main highway and Nicosia's urban area....