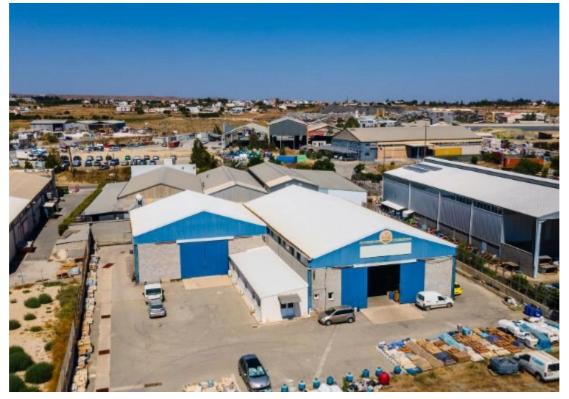

## Nicosia

Nicosia, Andrea-Dimitriou-St-Geri-2200, Cyprus

Offered at: €720,000 Estate ID: 31561 Ref: go5734

The property is an industrial warehouse in Geri. It is located within Geri's industrial area, 2,5km from Nicosia – Limassol highway and from Latsia's industrial area. It abuts a cul-de-sac on its eastern boundary with a frontage of 11m. The warehouse has a covered area of 1,075sqm on the ground floor (975sqm of industrial area and 100sqm of office area) and a mezzanine with an area of 210sqm. It is built within a land area of 3,447sqm. It benefits from good accessibility to the main highway and Nicosia's urban area....