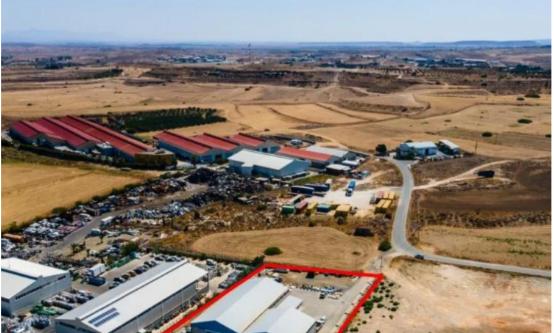

## Nicosia

Nicosia, Andrea-Dimitriou-St-Geri-2200, Cyprus

Offered at: €720,000 Estate ID: 31561 Ref: go5734

The property is an industrial warehouse in Geri. It is located within Geri's industrial area, 2,5km from Nicosia – Limassol highway and from Latsia's industrial area. It abuts a cul-de-sac on its eastern boundary with a frontage of 11m. The warehouse has a covered area of 1,075sqm on the ground floor (975sqm of industrial area and 100sqm of office area) and a mezzanine with an area of 210sqm. It is built within a land area of 3,447sqm. It benefits from good accessibility to the main highway and Nicosia's urban area....