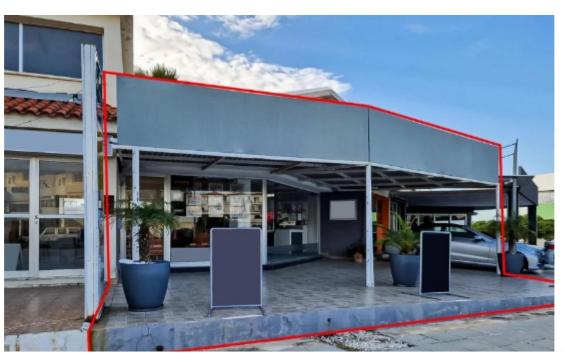

## **Shop in Mouttalos Paphos**

Paphos, Area-Of-Moutallos-8016, Cyprus

**Offered at:** € 65,000

**Estate ID:** 31601

**Ref:** go9217

Available from: **2024-04-23** 

The property is a shop in Mouttalos. The shop (no. 11) is situated on the ground floor of 'Margarita' retail complex, a two-storey building. The building is located on Tombs of the King's avenue, 340m from the sea. It holds a corner position and has a land area of of 3,160sqm. The shop has an area of 35sqm and 3sqm covered verandas. It consists of an open plan space, one room, and a toilet. The shop occupies the eastern section of the building with a frontage of 8m. It has the exclusive right of use of a storage room (no. 6) with an area of 34sqm, a parking space (no. 15) in the basement with an area of 24sqm, and the yard with no. 34....