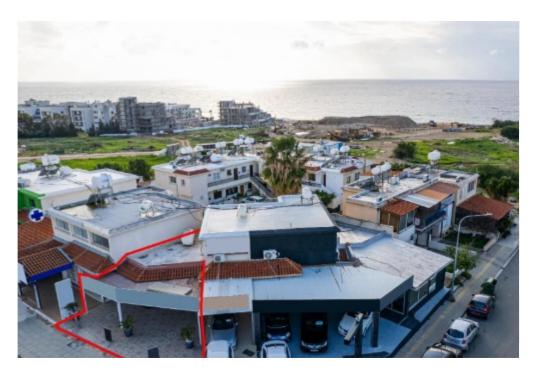

## **Shop in Mouttalos Paphos**

Paphos, Area-Of-Moutallos-8016, Cyprus

**Offered at:** € 65,000

**Estate ID:** 31601

**Ref:** go9217

Available from: **2024-04-23** 

The property is a shop in Mouttalos. The shop (no. 11) is situated on the ground floor of 'Margarita' retail complex, a two-storey building. The building is located on Tombs of the King's avenue, 340m from the sea. It holds a corner position and has a land area of of 3,160sqm. The shop has an area of 35sqm and 3sqm covered verandas. It consists of an open plan space, one room, and a toilet. The shop occupies the eastern section of the building with a frontage of 8m. It has the exclusive right of use of a storage room (no. 6) with an area of 34sqm, a parking space (no. 15) in the basement with an area of 24sqm, and the yard with no. 34....