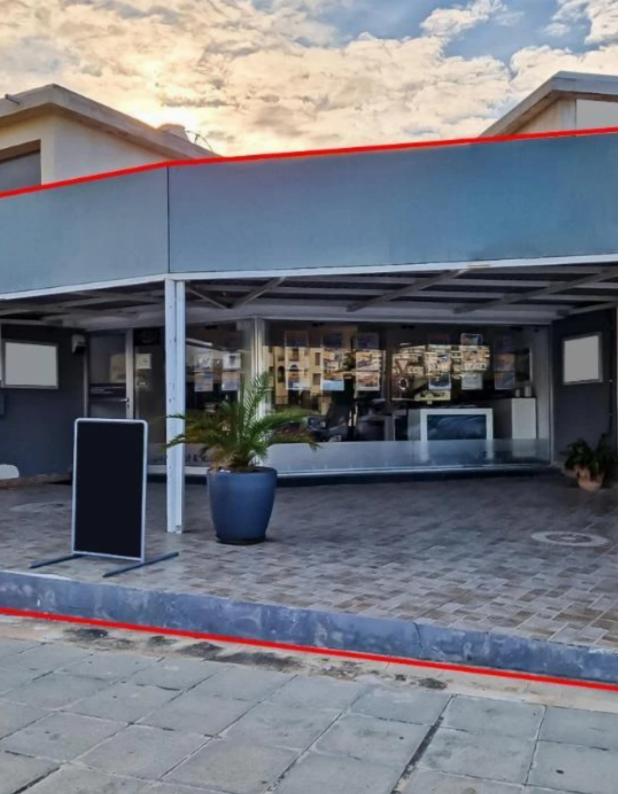

## **Shop in Mouttalos Paphos**

Paphos, Area-Of-Moutallos-8016, Cyprus

**Offered at:** € 65,000

**Estate ID:** 31601

**Ref:** go9217

Available from: **2024-04-23** 

The property is a shop in Mouttalos. The shop (no. 11) is situated on the ground floor of 'Margarita' retail complex, a two-storey building. The building is located on Tombs of the King's avenue, 340m from the sea. It holds a corner position and has a land area of of 3,160sqm. The shop has an area of 35sqm and 3sqm covered verandas. It consists of an open plan space, one room, and a toilet. The shop occupies the eastern section of the building with a frontage of 8m. It has the exclusive right of use of a storage room (no. 6) with an area of 34sqm, a parking space (no. 15) in the basement with an area of 24sqm, and the yard with no. 34....