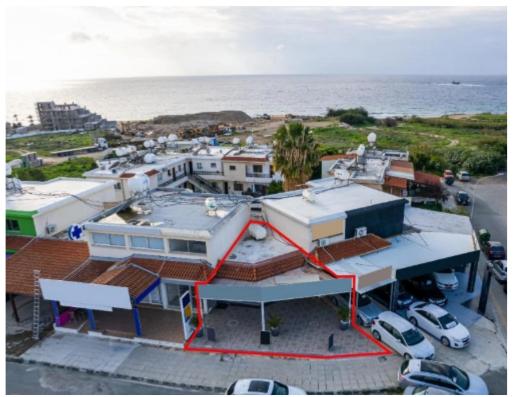

## **Shop in Mouttalos Paphos**

Paphos, Area-Of-Moutallos-8016, Cyprus

**Offered at:** € 65,000

**Estate ID:** 31601

**Ref:** go9217

Available from: **2024-04-23** 

The property is a shop in Mouttalos. The shop (no. 11) is situated on the ground floor of 'Margarita' retail complex, a two-storey building. The building is located on Tombs of the King's avenue, 340m from the sea. It holds a corner position and has a land area of of 3,160sqm. The shop has an area of 35sqm and 3sqm covered verandas. It consists of an open plan space, one room, and a toilet. The shop occupies the eastern section of the building with a frontage of 8m. It has the exclusive right of use of a storage room (no. 6) with an area of 34sqm, a parking space (no. 15) in the basement with an area of 24sqm, and the yard with no. 34....