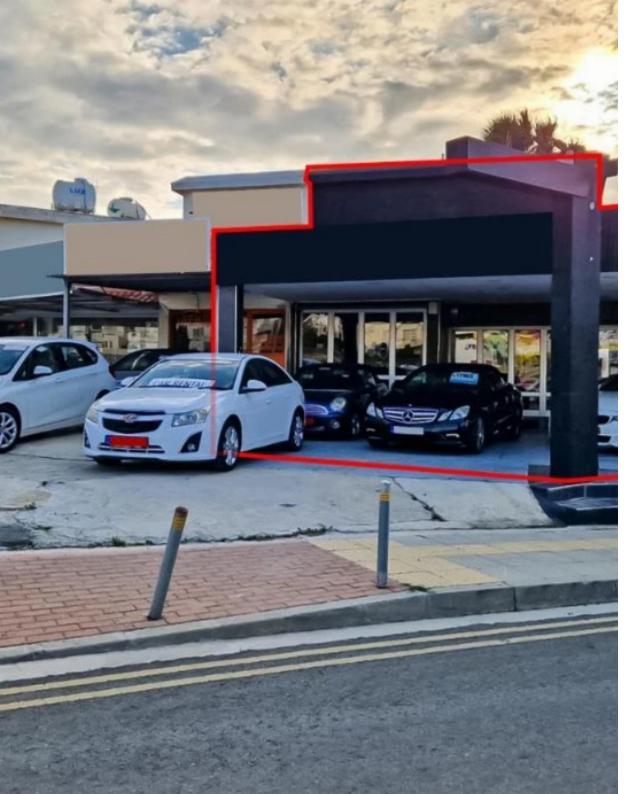

## **Shops in Mouttalos Paphos Municipality**

Paphos, Area-Of-Moutallos-8016, Cyprus

**Offered at:** € 180,000

**Estate ID:** 31603

**Ref:** go9215

Available from: 2024-04-23

The property consists of three shops in Mouttalos. The shops (no. 13, 14 and 15) are situated on the ground floor of 'Margarita' retail complex, a two-storey building. The building is located on Tombs of the King's avenue, 340m from the sea. It holds a corner position and has a land area of of 3,160sqm. The shops are unified and are tenanted by the Luxury Cars Ltd business. As a unified shop, the property has an area of 91sqm, 25sqm mezzanine, and 3sqm covered verandas. It consists of an open plan space, one room, and a toilet. The shops occupy the eastern section of the building with a frontage of 13m....