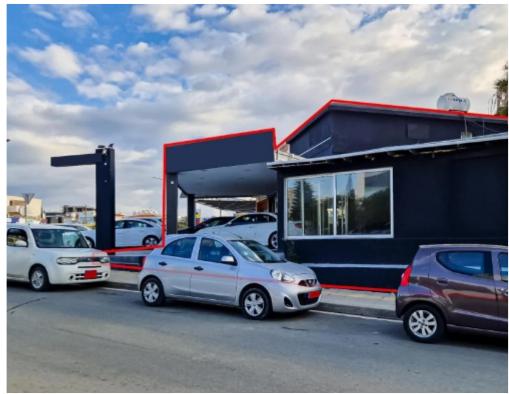

## **Shops in Mouttalos Paphos Municipality**

Paphos, Area-Of-Moutallos-8016, Cyprus

**Offered at:** € 180,000

**Estate ID:** 31603

**Ref:** go9215

Available from: 2024-04-23

The property consists of three shops in Mouttalos. The shops (no. 13, 14 and 15) are situated on the ground floor of 'Margarita' retail complex, a two-storey building. The building is located on Tombs of the King's avenue, 340m from the sea. It holds a corner position and has a land area of of 3,160sqm. The shops are unified and are tenanted by the Luxury Cars Ltd business. As a unified shop, the property has an area of 91sqm, 25sqm mezzanine, and 3sqm covered verandas. It consists of an open plan space, one room, and a toilet. The shops occupy the eastern section of the building with a frontage of 13m....