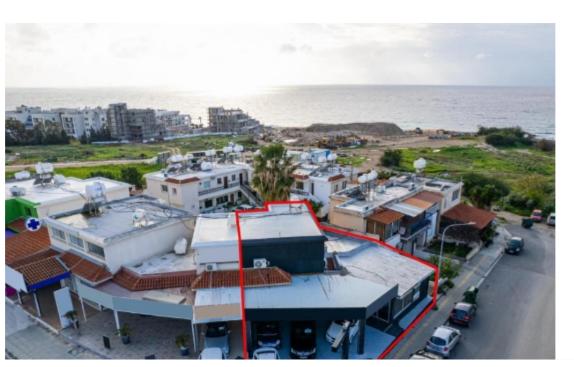

## **Shops in Mouttalos Paphos Municipality**

Paphos, Area-Of-Moutallos-8016, Cyprus

**Offered at:** € 180,000

**Estate ID:** 31603

**Ref:** go9215

Available from: 2024-04-23

The property consists of three shops in Mouttalos. The shops (no. 13, 14 and 15) are situated on the ground floor of 'Margarita' retail complex, a two-storey building. The building is located on Tombs of the King's avenue, 340m from the sea. It holds a corner position and has a land area of of 3,160sqm. The shops are unified and are tenanted by the Luxury Cars Ltd business. As a unified shop, the property has an area of 91sqm, 25sqm mezzanine, and 3sqm covered verandas. It consists of an open plan space, one room, and a toilet. The shops occupy the eastern section of the building with a frontage of 13m....