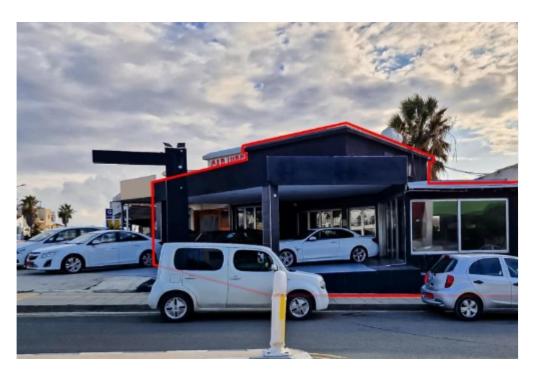

## **Shops in Mouttalos Paphos Municipality**

Paphos, Area-Of-Moutallos-8016, Cyprus

**Offered at:** € 180,000

**Estate ID:** 31603

**Ref:** go9215

Available from: 2024-04-23

The property consists of three shops in Mouttalos. The shops (no. 13, 14 and 15) are situated on the ground floor of 'Margarita' retail complex, a two-storey building. The building is located on Tombs of the King's avenue, 340m from the sea. It holds a corner position and has a land area of of 3,160sqm. The shops are unified and are tenanted by the Luxury Cars Ltd business. As a unified shop, the property has an area of 91sqm, 25sqm mezzanine, and 3sqm covered verandas. It consists of an open plan space, one room, and a toilet. The shops occupy the eastern section of the building with a frontage of 13m....