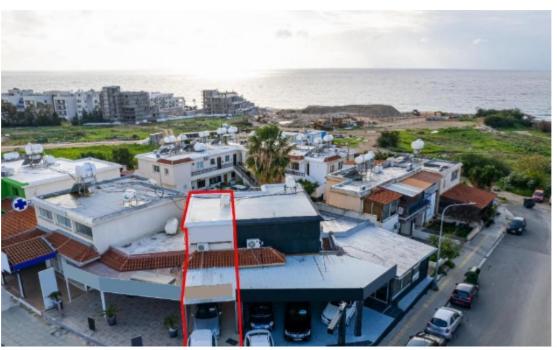

## **Shop in Mouttalos Paphos**

Paphos, Area-Of-Moutallos-8016, Cyprus

**Offered at:** € 65,000

**Estate ID:** 31605

**Ref:** go9216

The property is a shop in Mouttalos. The shop (no. 12) is situated on the ground floor of 'Margarita' retail complex, a two-storey building. The building is located on Tombs of the King's avenue, 340m from the sea. It holds a corner position and has a land area of of 3,160sqm. The shop has an area of 28sqm and 14sqm mezzanine. It consists of an open plan space, one room, and a toilet. The shop occupies the eastern section of the building with a frontage of 8m. It has the exclusive right of use of the yard with no. 35....