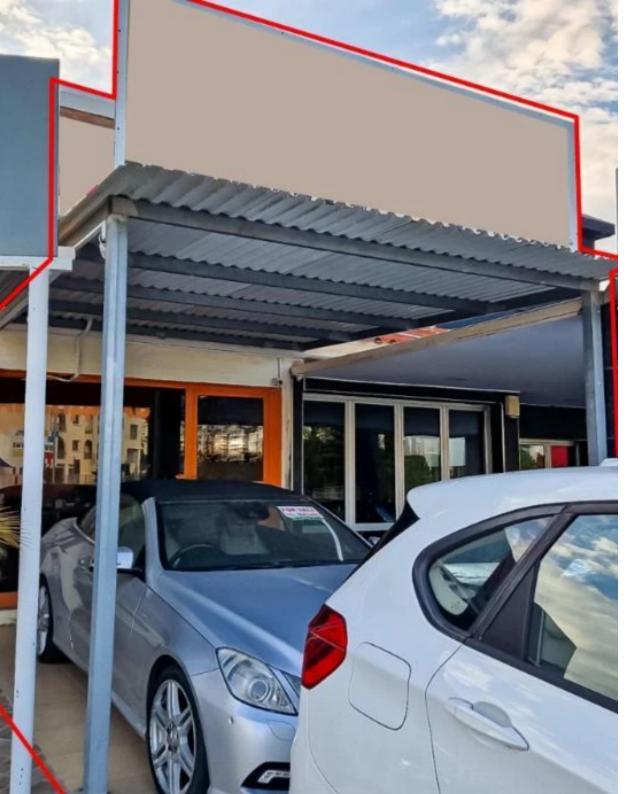

## **Shop in Mouttalos Paphos**

Paphos, Area-Of-Moutallos-8016, Cyprus

**Offered at:** € 65,000

**Estate ID:** 31605

**Ref:** go9216

The property is a shop in Mouttalos. The shop (no. 12) is situated on the ground floor of 'Margarita' retail complex, a two-storey building. The building is located on Tombs of the King's avenue, 340m from the sea. It holds a corner position and has a land area of of 3,160sqm. The shop has an area of 28sqm and 14sqm mezzanine. It consists of an open plan space, one room, and a toilet. The shop occupies the eastern section of the building with a frontage of 8m. It has the exclusive right of use of the yard with no. 35....