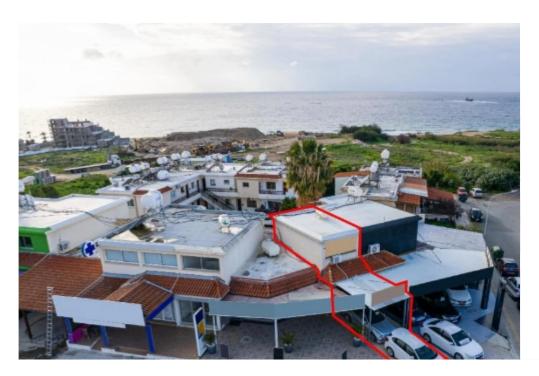

## **Shop in Mouttalos Paphos**

Paphos, Area-Of-Moutallos-8016, Cyprus

**Offered at:** € 65,000

**Estate ID:** 31605

**Ref:** go9216

The property is a shop in Mouttalos. The shop (no. 12) is situated on the ground floor of 'Margarita' retail complex, a two-storey building. The building is located on Tombs of the King's avenue, 340m from the sea. It holds a corner position and has a land area of of 3,160sqm. The shop has an area of 28sqm and 14sqm mezzanine. It consists of an open plan space, one room, and a toilet. The shop occupies the eastern section of the building with a frontage of 8m. It has the exclusive right of use of the yard with no. 35....