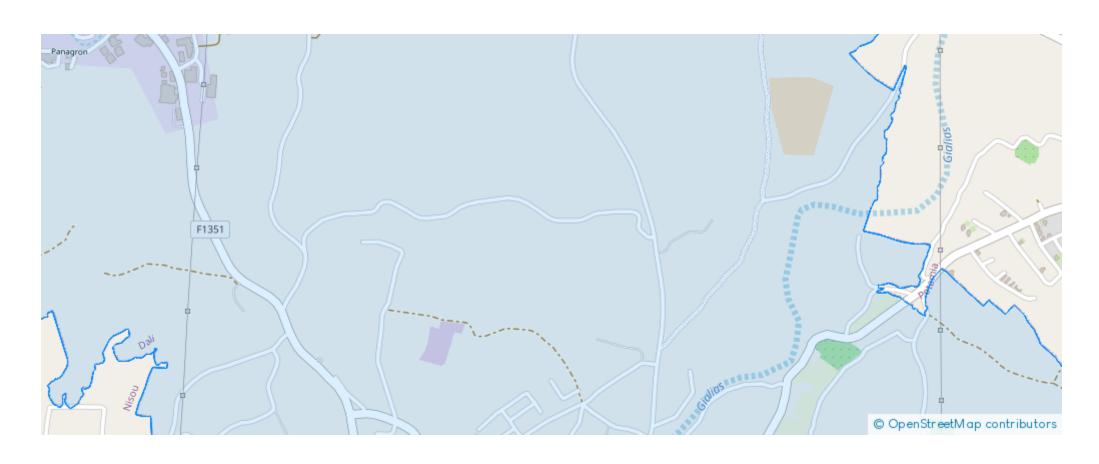

Type: Residentia

31% share of a residential plot located in Panagia Evangelistria, Dali, Nicosia extending to about 585 sq.m. in total. The property has a rectangular shape and a flat surface. Access to the plot is via a registered road with a total frontage of approximately 71m. The asset is located approximately 1.2km from B1 motorway and Dali community centre. The property falls within Zone ??8, with a building coefficient of 60%, coverage of 35%, and permission for 2 floors (8.3m) of construction....

## **Estate on map:**