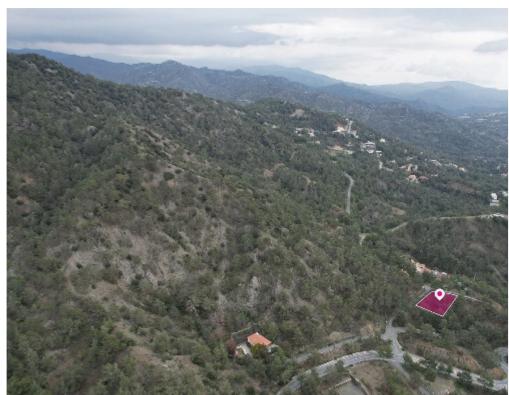

## Residential Plot Moniatis Limassol

Limassol, Moniatis-4747, Cyprus

**Offered at:** €80,000

**Estate ID:** 32011

**Ref:** al2051

Total plot's-land's area: 937 m²

Available from: 2024-04-23

Offered at: 80,000

Type: Residentia

Residential plot, extending to about 937 sq.m. in total and is located in Moniatis, Limassol. The property is rectangularly shaped with an inclined surface. Access to the plot is via a registered road with a total frontage of approximately 58m. The asset is located 120m east from the community centre and close to Limassol-Troodos main road. The property falls within Zone ?5?, with a building coefficient of 35%, coverage of 20%, and permission for 2 floors (8.3m) of construction. GPS Coordinates: 34.870837 32.897152...