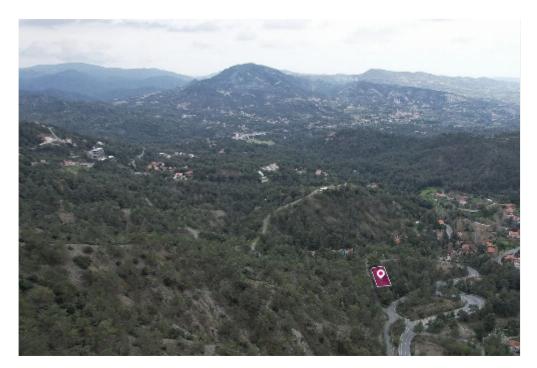

## Residential Plot Moniatis Limassol

Limassol, Moniatis-4747, Cyprus

**Offered at:** €80,000

**Estate ID:** 32011

**Ref:** al2051

Total plot's-land's area: 937 m²

Available from: 2024-04-23

Offered at: 80,000

Type: Residentia

Residential plot, extending to about 937 sq.m. in total and is located in Moniatis, Limassol. The property is rectangularly shaped with an inclined surface. Access to the plot is via a registered road with a total frontage of approximately 58m. The asset is located 120m east from the community centre and close to Limassol-Troodos main road. The property falls within Zone ?5?, with a building coefficient of 35%, coverage of 20%, and permission for 2 floors (8.3m) of construction. GPS Coordinates: 34.870837 32.897152...