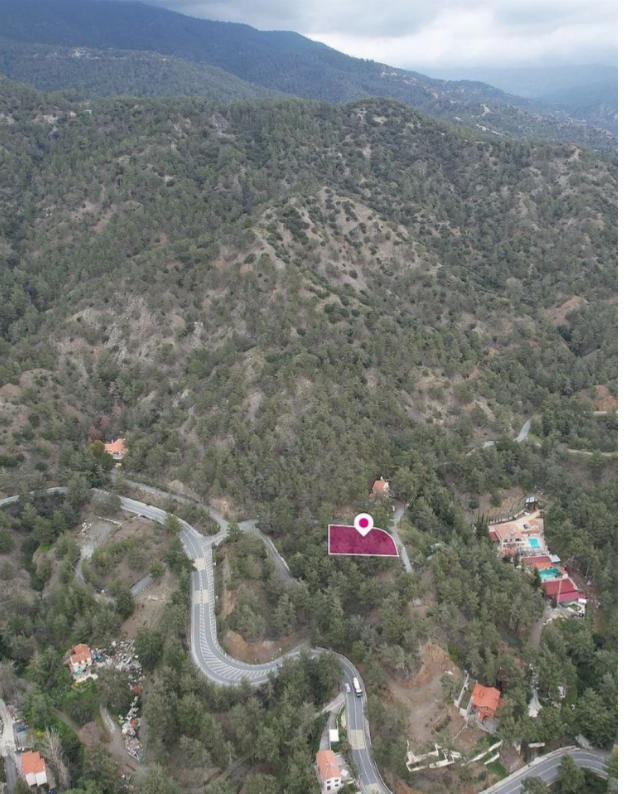

## Residential Plot Moniatis Limassol

Limassol, Moniatis-4747, Cyprus

**Offered at:** €80,000

**Estate ID:** 32011

**Ref:** al2051

Total plot's-land's area: 937 m²

Available from: 2024-04-23

Offered at: 80,000

Type: Residentia

Residential plot, extending to about 937 sq.m. in total and is located in Moniatis, Limassol. The property is rectangularly shaped with an inclined surface. Access to the plot is via a registered road with a total frontage of approximately 58m. The asset is located 120m east from the community centre and close to Limassol-Troodos main road. The property falls within Zone ?5?, with a building coefficient of 35%, coverage of 20%, and permission for 2 floors (8.3m) of construction. GPS Coordinates: 34.870837 32.897152...