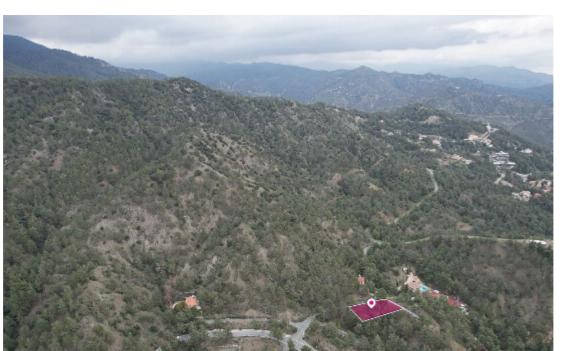

## Residential Plot Moniatis Limassol

Limassol, Moniatis-4747, Cyprus

**Offered at:** €80,000

**Estate ID:** 32011

**Ref:** al2051

Total plot's-land's area: 937 m²

Available from: 2024-04-23

Offered at: 80,000

Type: Residentia

Residential plot, extending to about 937 sq.m. in total and is located in Moniatis, Limassol. The property is rectangularly shaped with an inclined surface. Access to the plot is via a registered road with a total frontage of approximately 58m. The asset is located 120m east from the community centre and close to Limassol-Troodos main road. The property falls within Zone ?5?, with a building coefficient of 35%, coverage of 20%, and permission for 2 floors (8.3m) of construction. GPS Coordinates: 34.870837 32.897152...