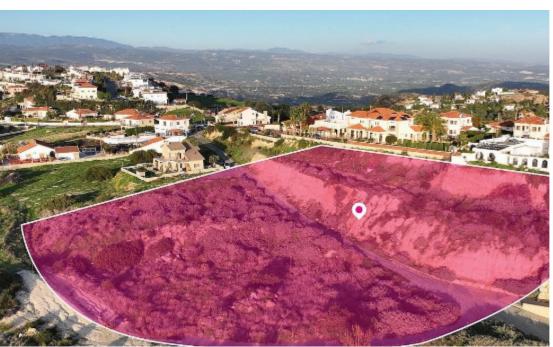

## Residential Field Pissouri Limassol

Limassol, Pissouri-4607, Cyprus

**Offered at:** €251,000

**Estate ID:** 32047

**Ref:** al2030

Total plot's-land's area: 8362 m²

Available from: 2024-04-23

Offered at: 251,00

Type: Agricultura

Residential field, extending to about 8,362 sq.m. in total. The property is irregularly shaped with an unsmooth surface and an inclination mainly to the south, in two horizontal levels. Access to the field is via a right of passage. The asset is located approximately 2 km from the beach and approximately 2.4km from Pissouri community centre. The property falls within Zone ?6, with a building coefficient of 20%, coverage of 20%, and permission for 2 floors (8.3m) of construction. GPS coordinates: 34.660128 32.696911...