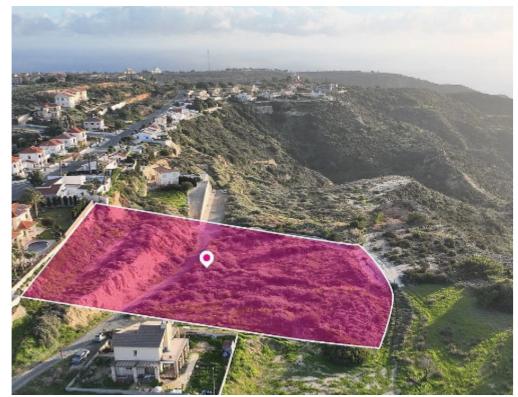

## Residential Field Pissouri Limassol

Limassol, Pissouri-4607, Cyprus

**Offered at:** €251,000

**Estate ID:** 32047

**Ref:** al2030

Total plot's-land's area: 8362 m²

Available from: 2024-04-23

Offered at: 251,00

Type: Agricultura

Residential field, extending to about 8,362 sq.m. in total. The property is irregularly shaped with an unsmooth surface and an inclination mainly to the south, in two horizontal levels. Access to the field is via a right of passage. The asset is located approximately 2 km from the beach and approximately 2.4km from Pissouri community centre. The property falls within Zone ?6, with a building coefficient of 20%, coverage of 20%, and permission for 2 floors (8.3m) of construction. GPS coordinates: 34.660128 32.696911...