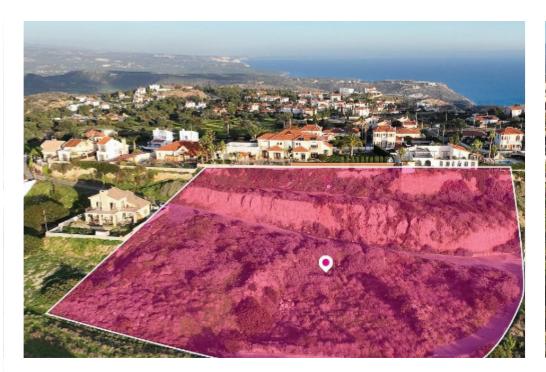

## Residential Field Pissouri Limassol

Limassol, Pissouri-4607, Cyprus

**Offered at:** €251,000

**Estate ID:** 32047

**Ref:** al2030

Total plot's-land's area: 8362 m²

Available from: 2024-04-23

Offered at: 251,00

Type: Agricultura

Residential field, extending to about 8,362 sq.m. in total. The property is irregularly shaped with an unsmooth surface and an inclination mainly to the south, in two horizontal levels. Access to the field is via a right of passage. The asset is located approximately 2 km from the beach and approximately 2.4km from Pissouri community centre. The property falls within Zone ?6, with a building coefficient of 20%, coverage of 20%, and permission for 2 floors (8.3m) of construction. GPS coordinates: 34.660128 32.696911...