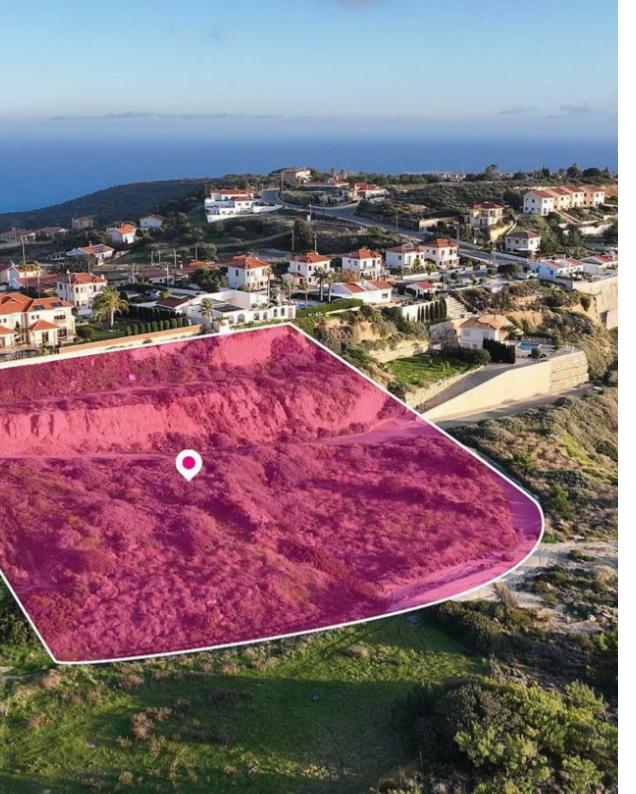

## Residential Field Pissouri Limassol

Limassol, Pissouri-4607, Cyprus

**Offered at:** €251,000

**Estate ID:** 32047

**Ref:** al2030

Total plot's-land's area: 8362 m²

Available from: 2024-04-23

Offered at: 251,00

Type: Agricultura

Residential field, extending to about 8,362 sq.m. in total. The property is irregularly shaped with an unsmooth surface and an inclination mainly to the south, in two horizontal levels. Access to the field is via a right of passage. The asset is located approximately 2 km from the beach and approximately 2.4km from Pissouri community centre. The property falls within Zone ?6, with a building coefficient of 20%, coverage of 20%, and permission for 2 floors (8.3m) of construction. GPS coordinates: 34.660128 32.696911...