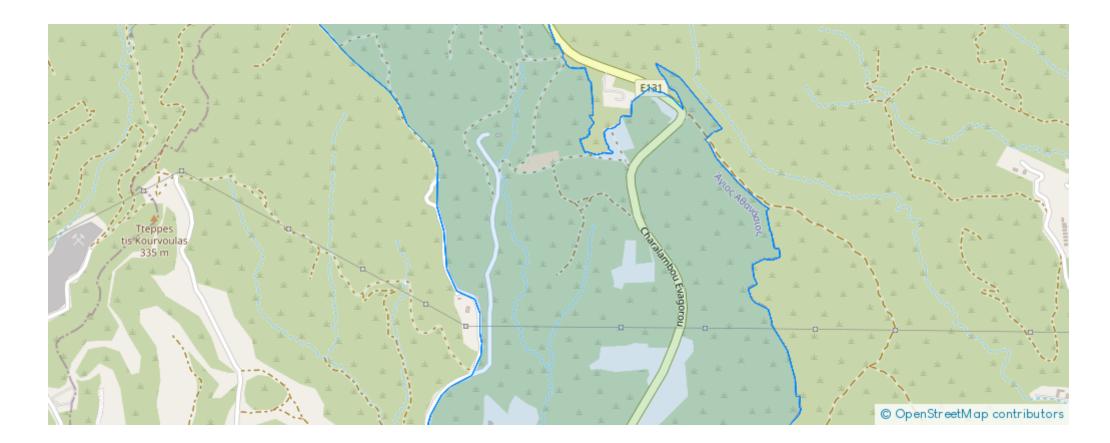

## **Athanasios Limassol**

Limassol, Golden-Oak-And-Foleys-School-Agios-Athanasios-4108, Cyprus

Offered at: €160,000 Estate ID: 32097 Ref: al1998

A 12.5% share, which corresponds to 3,135.5m<sup>2</sup> of 25,084m<sup>2</sup> in total. It abuts government land and a registered pathway on its northern border with a total frontage of approx. 83m. Additionally the asset is located on a hill and offers an excellent view of the sea and the city. The asset is located in Agios Athanasios, Limassol approximately 1.9km west of the private school "Golden Oak", 3.5km northwest of the private school Foley's School and German Oncology Centre and 300m west of the main asphalt road Limassol - Mathikoloni. The property falls within Zone ??4, with a building coefficient of 10%, coverage of 10%, and permission for 2 floors (7m) of construction. GPS coordinates: 34....

## Estate on map: