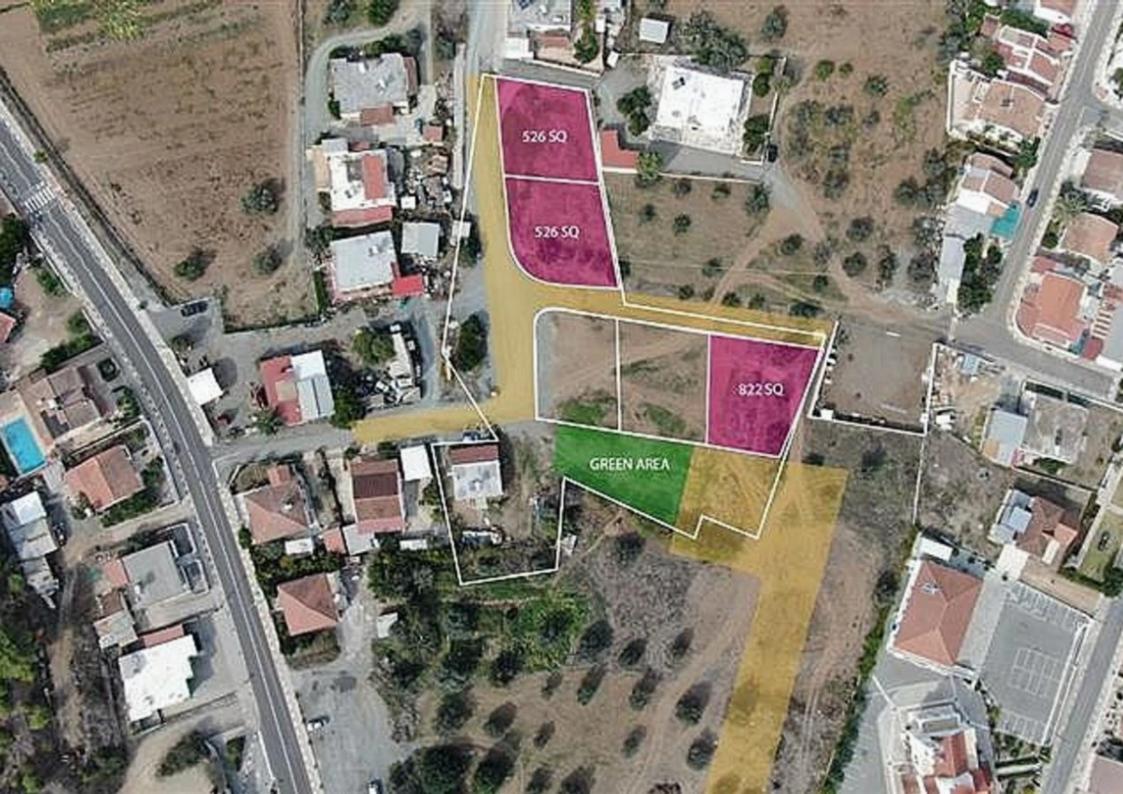

Parking spaces: 0 cars

Available from: 2024-04-23

Offered at: 155,000

Type: **PrivateHouse** 

Veranda: 0 m²

The property under consideration is a 50% share, approximately 2.982 sq.m., of a residential field extending to about 5.965 sq.m. in total. Within the field there is a ground floor house. Moreover, there is Planning Permit in place, which expires on 10/09/2025 for the conversion of the field into 6 plots. The said share refers to proposed plots 1,2 & 5. The property abuts on a registered road along its northwest and southeast boundaries, which on site is partially asphalted and partly paved. It is also located within walking distance to amenities and services, and approximately 400m to the Limassol-Nicosia motorway. The property falls within Zone H2, with a building coefficient of 90%, cov...