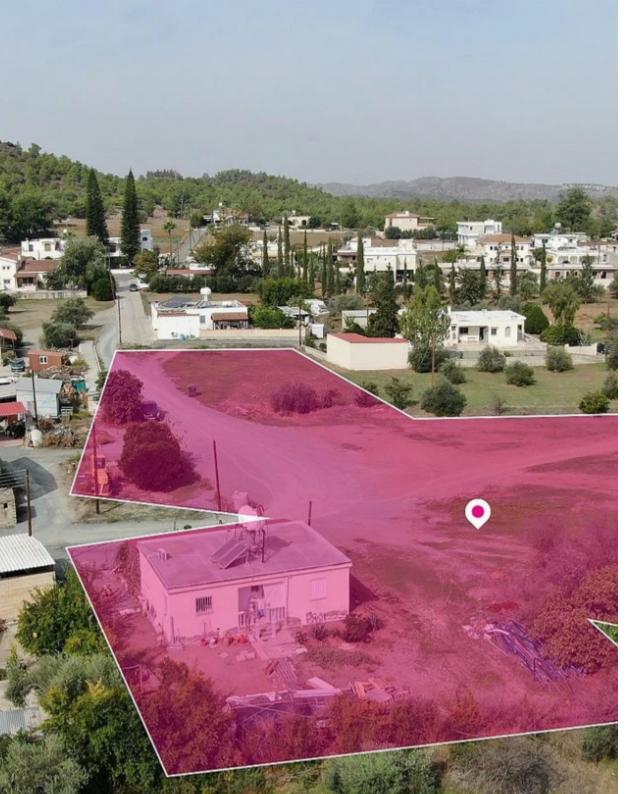

Parking spaces: 0 cars

Available from: 2024-04-23

Offered at: 155,000

Type: **PrivateHouse** 

Veranda: 0 m²

The property under consideration is a 50% share, approximately 2.982 sq.m., of a residential field extending to about 5.965 sq.m. in total. Within the field there is a ground floor house. Moreover, there is Planning Permit in place, which expires on 10/09/2025 for the conversion of the field into 6 plots. The said share refers to proposed plots 1,2 & 5. The property abuts on a registered road along its northwest and southeast boundaries, which on site is partially asphalted and partly paved. It is also located within walking distance to amenities and services, and approximately 400m to the Limassol-Nicosia motorway. The property falls within Zone H2, with a building coefficient of 90%, cov...