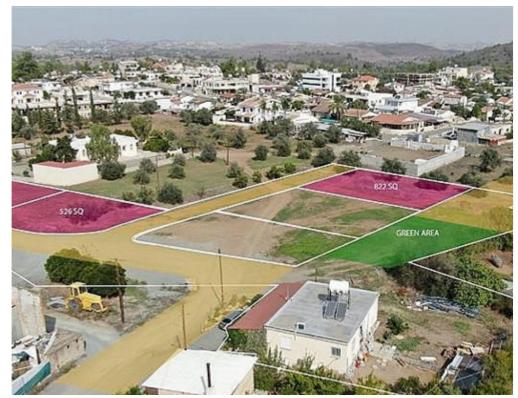

Parking spaces: 0 cars

Available from: 2024-04-23

Offered at: 155,000

Type: **PrivateHouse** 

Veranda: 0 m²

The property under consideration is a 50% share, approximately 2.982 sq.m., of a residential field extending to about 5.965 sq.m. in total. Within the field there is a ground floor house. Moreover, there is Planning Permit in place, which expires on 10/09/2025 for the conversion of the field into 6 plots. The said share refers to proposed plots 1,2 & 5. The property abuts on a registered road along its northwest and southeast boundaries, which on site is partially asphalted and partly paved. It is also located within walking distance to amenities and services, and approximately 400m to the Limassol-Nicosia motorway. The property falls within Zone H2, with a building coefficient of 90%, cov...