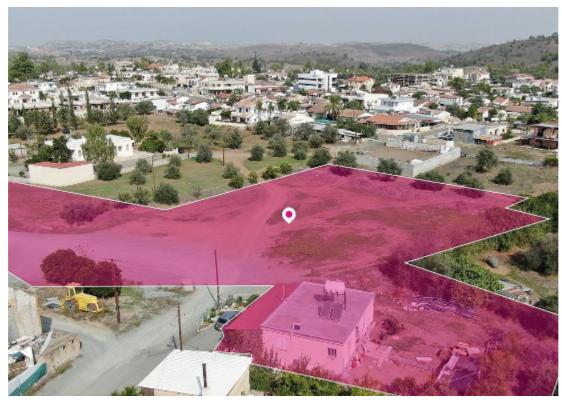

Parking spaces: 0 cars

Available from: 2024-04-23

Offered at: 155,000

Type: **PrivateHouse** 

Veranda: 0 m²

The property under consideration is a 50% share, approximately 2.982 sq.m., of a residential field extending to about 5.965 sq.m. in total. Within the field there is a ground floor house. Moreover, there is Planning Permit in place, which expires on 10/09/2025 for the conversion of the field into 6 plots. The said share refers to proposed plots 1,2 & 5. The property abuts on a registered road along its northwest and southeast boundaries, which on site is partially asphalted and partly paved. It is also located within walking distance to amenities and services, and approximately 400m to the Limassol-Nicosia motorway. The property falls within Zone H2, with a building coefficient of 90%, cov...