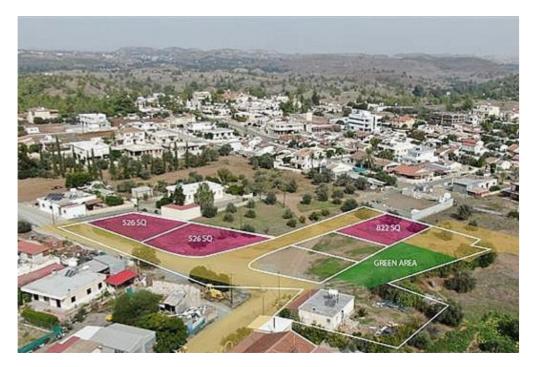

Parking spaces: 0 cars

Available from: 2024-04-23

Offered at: 155,000

Type: **PrivateHouse** 

Veranda: 0 m²

The property under consideration is a 50% share, approximately 2.982 sq.m., of a residential field extending to about 5.965 sq.m. in total. Within the field there is a ground floor house. Moreover, there is Planning Permit in place, which expires on 10/09/2025 for the conversion of the field into 6 plots. The said share refers to proposed plots 1,2 & 5. The property abuts on a registered road along its northwest and southeast boundaries, which on site is partially asphalted and partly paved. It is also located within walking distance to amenities and services, and approximately 400m to the Limassol-Nicosia motorway. The property falls within Zone H2, with a building coefficient of 90%, cov...