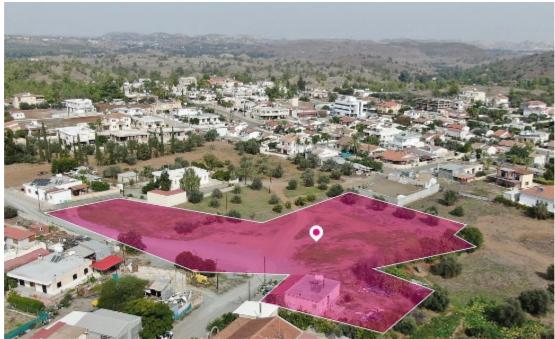

Parking spaces: 0 cars

Available from: 2024-04-23

Offered at: 155,000

Type: **PrivateHouse** 

Veranda: 0 m²

The property under consideration is a 50% share, approximately 2.982 sq.m., of a residential field extending to about 5.965 sq.m. in total. Within the field there is a ground floor house. Moreover, there is Planning Permit in place, which expires on 10/09/2025 for the conversion of the field into 6 plots. The said share refers to proposed plots 1,2 & 5. The property abuts on a registered road along its northwest and southeast boundaries, which on site is partially asphalted and partly paved. It is also located within walking distance to amenities and services, and approximately 400m to the Limassol-Nicosia motorway. The property falls within Zone H2, with a building coefficient of 90%, cov...