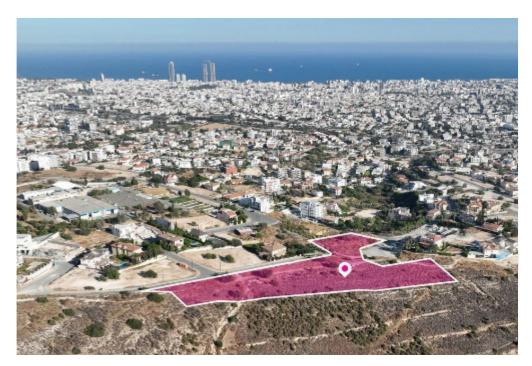

## **Share Residential Field Agia**Fylaxis Limassol

Limassol, Water-Plant-Agia-Phyla-Agia-Fylaxis-3120, Cyprus

**Offered at:** € 69,000

**Estate ID:** 32313

**Ref:** al1793

Total plot's-land's area: 14716 m²

Available from: 2024-04-23

Offered at: **69,00**0

Type: Residentia

The property is a 6% share of a residential field (corresponds to approx. 810sq.m.) out of 14,716 sq.m. in total. Access to the field is via a registered road with a total frontage of approx. 247m. The asset is located approx. 1.8km from the motorway. The property falls within a duel Zone ??7(11%), with a building coefficient of 80%, coverage of 45%, and permission for 3 floors (13.1m) of construction and Zone ??9(89%), with a building coefficient of 40%, coverage of 25%, and permission for 2 floors (10m) of construction. GPS coordinates: 34.714119 33.029156...

## **Estate on map:**