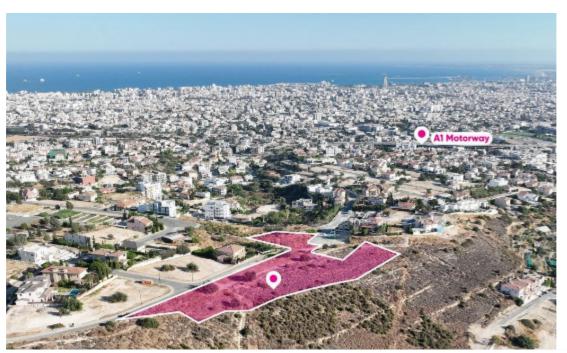

## **Share Residential Field Agia**Fylaxis Limassol

Limassol, Water-Plant-Agia-Phyla-Agia-Fylaxis-3120, Cyprus

**Offered at:** € 69,000

**Estate ID:** 32313

**Ref:** al1793

Total plot's-land's area: 14716 m²

Available from: 2024-04-23

Offered at: **69,00**0

Type: Residentia

The property is a 6% share of a residential field (corresponds to approx. 810sq.m.) out of 14,716 sq.m. in total. Access to the field is via a registered road with a total frontage of approx. 247m. The asset is located approx. 1.8km from the motorway. The property falls within a duel Zone ??7(11%), with a building coefficient of 80%, coverage of 45%, and permission for 3 floors (13.1m) of construction and Zone ??9(89%), with a building coefficient of 40%, coverage of 25%, and permission for 2 floors (10m) of construction. GPS coordinates: 34.714119 33.029156...

## **Estate on map:**