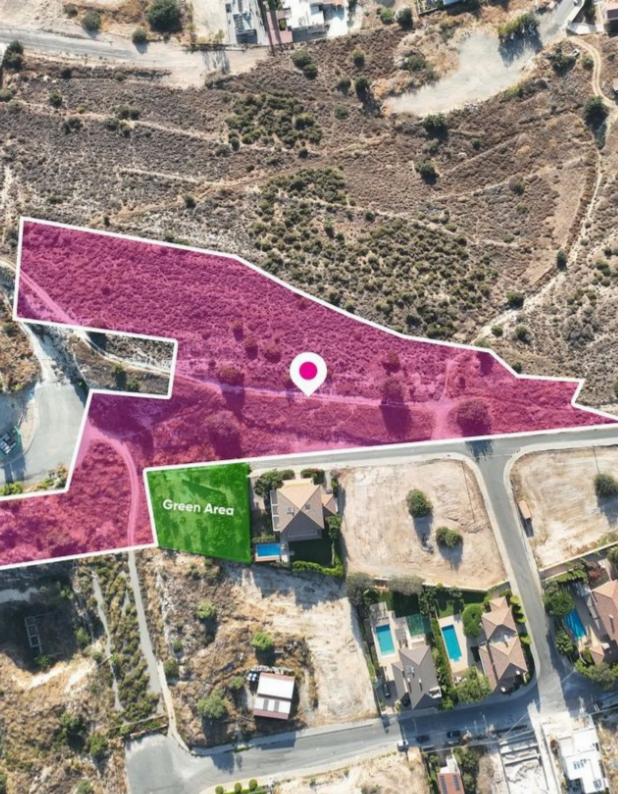

## **Share Residential Field Agia**Fylaxis Limassol

Limassol, Water-Plant-Agia-Phyla-Agia-Fylaxis-3120, Cyprus

**Offered at:** € 69,000

**Estate ID:** 32313

**Ref:** al1793

Total plot's-land's area: 14716 m²

Available from: 2024-04-23

Offered at: **69,00**0

Type: Residentia

The property is a 6% share of a residential field (corresponds to approx. 810sq.m.) out of 14,716 sq.m. in total. Access to the field is via a registered road with a total frontage of approx. 247m. The asset is located approx. 1.8km from the motorway. The property falls within a duel Zone ??7(11%), with a building coefficient of 80%, coverage of 45%, and permission for 3 floors (13.1m) of construction and Zone ??9(89%), with a building coefficient of 40%, coverage of 25%, and permission for 2 floors (10m) of construction. GPS coordinates: 34.714119 33.029156...

## **Estate on map:**