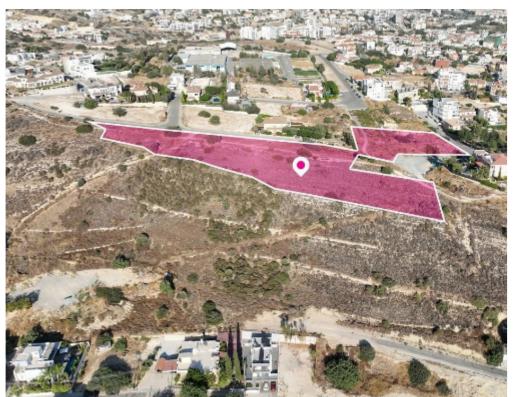

## **Share Residential Field Agia**Fylaxis Limassol

Limassol, Water-Plant-Agia-Phyla-Agia-Fylaxis-3120, Cyprus

**Offered at:** € 69,000

**Estate ID:** 32313

**Ref:** al1793

Total plot's-land's area: 14716 m²

Available from: 2024-04-23

Offered at: **69,00**0

Type: Residentia

The property is a 6% share of a residential field (corresponds to approx. 810sq.m.) out of 14,716 sq.m. in total. Access to the field is via a registered road with a total frontage of approx. 247m. The asset is located approx. 1.8km from the motorway. The property falls within a duel Zone ??7(11%), with a building coefficient of 80%, coverage of 45%, and permission for 3 floors (13.1m) of construction and Zone ??9(89%), with a building coefficient of 40%, coverage of 25%, and permission for 2 floors (10m) of construction. GPS coordinates: 34.714119 33.029156...

## **Estate on map:**